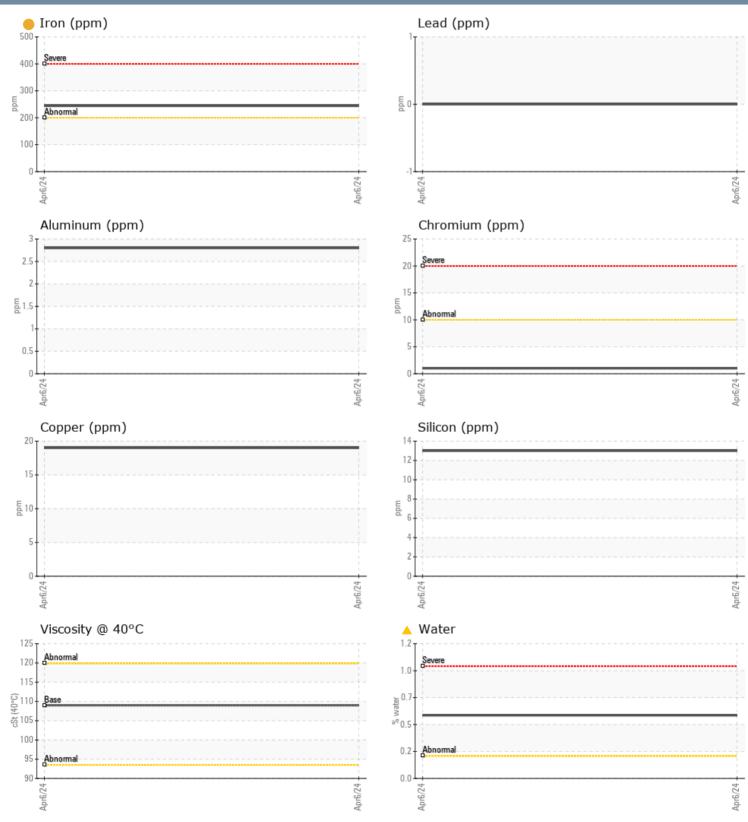

## SKA MOTORS VOLVO PENTA 3940016642 - PORT IPS

Sample No: VPA058099

Oil Type: GEAR OIL SAE 75W90

| SAMPLE INFORM | ATION |                    |      |  |                                                            |  |
|---------------|-------|--------------------|------|--|------------------------------------------------------------|--|
| Sample Number |       | VPA058099          | <br> |  |                                                            |  |
| Sample Date   |       | 06 Apr 2024        | <br> |  | BAY MARINE<br>3 E MADISON ST<br>WAUKEGAN, IL               |  |
| Machine Hours |       | 0                  | <br> |  |                                                            |  |
| Oil Hours     |       | 0                  | <br> |  |                                                            |  |
| Oil Changed   |       | Changed            | <br> |  | US 60085                                                   |  |
| Sample Status |       | ABNORMAL           | <br> |  | Contact: BRENDA                                            |  |
| OIL CONDITION |       |                    |      |  | brendan@baymarii<br>T: (847)336-2628                       |  |
| Visc @ 40°C   | cSt   | <b>1</b> 09        | <br> |  | F:                                                         |  |
| CONTAMINATION | N     |                    |      |  | Diagnosis                                                  |  |
| Water         | %     | <b>0.562</b>       | <br> |  | We advise that yo                                          |  |
| Silicon       | ppm   | 13                 | <br> |  | source of water er<br>at the time of sam                   |  |
| Sodium        | ppm   | ■ <1               | <br> |  | noted. We recomm                                           |  |
| Potassium     | ppm   | 0                  | <br> |  | resample to mon                                            |  |
| WEAR METALS   |       |                    |      |  | condition.Gear we<br>Appearance is mil<br>moderate concent |  |
| PQ            |       | 24                 | <br> |  | present in the oil.                                        |  |
| Iron          | ppm   | <mark> </mark> 244 | <br> |  | serviceable due to                                         |  |
| Copper        | ppm   | <b>1</b> 9         | <br> |  | contaminants.                                              |  |
| Lead          | ppm   | 0                  | <br> |  |                                                            |  |
| Tin           | ppm   | 0                  | <br> |  |                                                            |  |
| Aluminum      | ppm   | 3                  | <br> |  |                                                            |  |
| Chromium      | ppm   | <b>1</b>           | <br> |  |                                                            |  |
| Molybdenum    | ppm   | 0                  | <br> |  |                                                            |  |
| Nickel        | ppm   | 2                  | <br> |  |                                                            |  |
| Titanium      | ppm   | 0                  | <br> |  |                                                            |  |
| Silver        | ppm   | 0                  | <br> |  |                                                            |  |
| Manganese     | ppm   | <b>4</b>           | <br> |  |                                                            |  |
| Vanadium      | ppm   | 0                  | <br> |  |                                                            |  |
| ADDITIVES     |       |                    |      |  |                                                            |  |
| Calcium       | ppm   | 0                  | <br> |  |                                                            |  |
| Magnesium     | ppm   | 18                 | <br> |  |                                                            |  |
| Zinc          | ppm   | 29                 | <br> |  |                                                            |  |
| Phosphorus    | ppm   | 1443               | <br> |  |                                                            |  |
| Barium        | ppm   | 0                  | <br> |  |                                                            |  |
| Boron         | ppm   | 326                | <br> |  |                                                            |  |