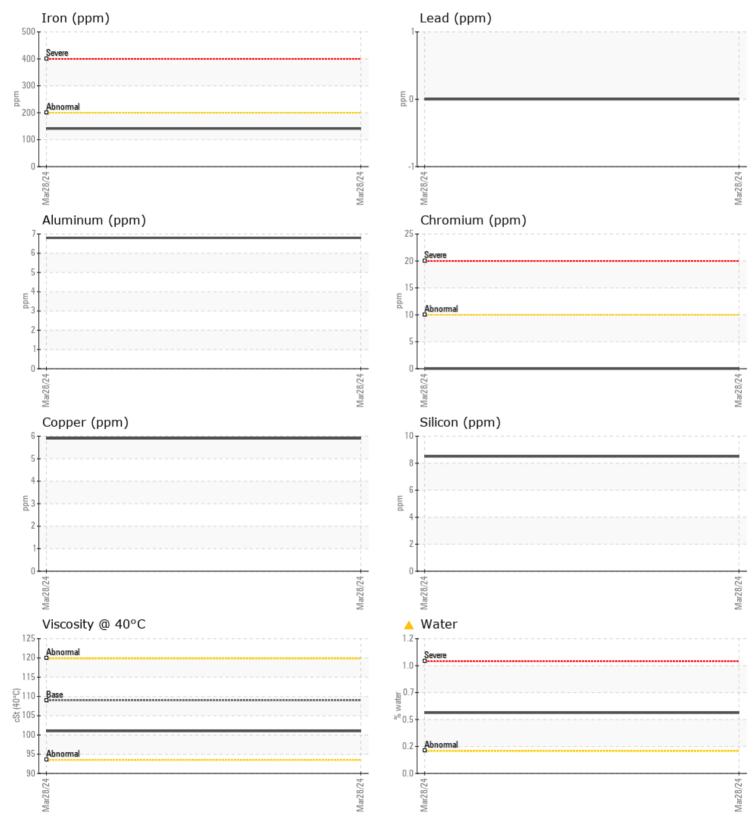

### ROY TAYLOR VOLVO PENTA 3194001346 - PORT IPS

Sample No: VPA055914

**Oil Type:** GEAR OIL SAE 75W90

| SAMPLE INFORM | ATION |              |      |  |
|---------------|-------|--------------|------|--|
| Sample Number |       | VPA055914    | <br> |  |
| Sample Date   |       | 28 Mar 2024  | <br> |  |
| Machine Hours |       | 0            | <br> |  |
| Oil Hours     |       | 0            | <br> |  |
| Oil Changed   |       | N/A          | <br> |  |
| Sample Status |       | ABNORMAL     | <br> |  |
|               |       |              |      |  |
| OIL CONDITION |       |              |      |  |
| Visc @ 40°C   | cSt   | <b>101</b>   | <br> |  |
| CONTAMINATION |       |              |      |  |
| Water         | %     | <b>0.540</b> | <br> |  |
| Silicon       | ppm   | 8            | <br> |  |
| Sodium        | ppm   | <1           | <br> |  |
| Potassium     | ppm   | 0            | <br> |  |
| WEAR METALS   |       |              |      |  |
|               |       |              |      |  |
| PQ            |       | <b>18</b>    | <br> |  |
| Iron          | ppm   | <b>141</b>   | <br> |  |
| Copper        | ppm   | 6            | <br> |  |
| Lead          | ppm   | 0            | <br> |  |
| Tin           | ppm   | 0            | <br> |  |
| Aluminum      | ppm   | 7            | <br> |  |
| Chromium      | ppm   | 0            | <br> |  |
| Molybdenum    | ppm   | 0            | <br> |  |
| Nickel        | ppm   | 0            | <br> |  |
| Titanium      | ppm   | 0            | <br> |  |
| Silver        | ppm   | 0            | <br> |  |
| Manganese     | ppm   | <b>1</b>     | <br> |  |
| Vanadium      | ppm   | 0            | <br> |  |
| ADDITIVES     |       |              |      |  |
| Calcium       | ppm   | 0            | <br> |  |
| Magnesium     | ppm   | <b></b> <1   | <br> |  |
| Zinc          | ppm   | 23           | <br> |  |
| Phosphorus    | ppm   | <b>1404</b>  | <br> |  |
| Barium        | ppm   | 0            | <br> |  |
| Boron         | ppm   | 277          | <br> |  |

#### osis

vise that you check for the of water entry. We nend that you drain the oil e component if this has not been done. We recommend y resample to monitor this on.Gear wear is indicated. ance is milky. There is a ate concentration of water in the oil. The oil is no longer able due to the presence of ninants.

#### GRAPHS

Report Id: VP615083 [WUSCAR] 06140250 (Generated: 04/09/2024 11:00:05) Rev: 1

Contact/Location: CAPT JIM - VP615083