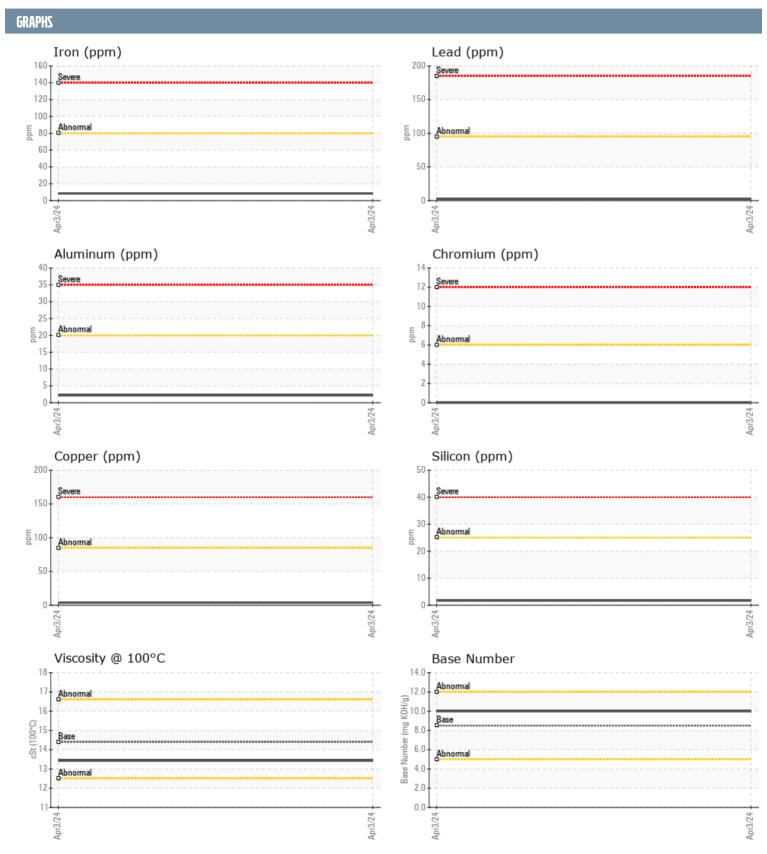

## **VOLVO PENTA A 1062859 - STARBOARD DIESEL ENGINE**

**Sample No:** VPA058031

Oil Type: **DIESEL ENGINE OIL SAE 15W40** 

| SAMPLE INFORMAT  | TION     |                |      |  |
|------------------|----------|----------------|------|--|
| Sample Number    |          | VPA058031      | <br> |  |
| Sample Date      |          | 03 Apr 2024    | <br> |  |
| Machine Hours    |          | 409            | <br> |  |
| Oil Hours        |          | 0              | <br> |  |
| Oil Changed      |          | N/A            | <br> |  |
| Sample Status    |          | NORMAL         | <br> |  |
| OIL CONDITION    |          |                |      |  |
| OIL CONDITION    |          |                |      |  |
| Visc @ 100°C     | cSt      | <b>13.43</b>   | <br> |  |
| Base Number (BN) | mg KOH/g | <b>10.0</b>    | <br> |  |
| Oxidation (PA)   | %        | 55             | <br> |  |
| CONTAMINATION    |          |                |      |  |
| Water            | %        | NEG            | <br> |  |
| Soot %           | %        | ■ 0.5          |      |  |
| Nitration (PA)   | %        | 51             | <br> |  |
| Sulfation (PA)   | %        | 52             | <br> |  |
| Glycol           | %        | NEG            | <br> |  |
| Fuel             | %        | <1.0           | <br> |  |
| Silicon          |          | ■2             | <br> |  |
| Sodium           | ppm      | <b>1</b>       | <br> |  |
| Potassium        | ppm      | 2              | <br> |  |
|                  | PPIII    |                |      |  |
| WEAR METALS      |          |                |      |  |
| Iron             | ppm      | <b>■8</b>      | <br> |  |
| Copper           | ppm      | <b>■</b> 4     | <br> |  |
| Lead             | ppm      | <b>2</b>       | <br> |  |
| Tin              | ppm      | <b>■&lt;1</b>  | <br> |  |
| Aluminum         | ppm      | <b>2</b>       | <br> |  |
| Chromium         | ppm      | <b>■</b> 0     | <br> |  |
| Molybdenum       | ppm      | <b>■</b> 58    | <br> |  |
| Nickel           | ppm      | <b>2</b>       | <br> |  |
| Titanium         | ppm      | <b>0</b>       | <br> |  |
| Silver           | ppm      | ■0             | <br> |  |
| Manganese        | ppm      | <b>■ &lt;1</b> | <br> |  |
| Vanadium         | ppm      | <1             | <br> |  |
| ADDITIO          |          |                |      |  |
| Calcium          | ppm      | <b>1056</b>    | <br> |  |
| Magnesium        | ppm      | 956            | <br> |  |
| Zinc             | ppm      | <b>1260</b>    | <br> |  |
| Phosphorus       | ppm      | <b>1072</b>    | <br> |  |
| Barium           | ppm      | <b>0</b>       | <br> |  |
| Boron            | ppm      | <b>4</b>       | <br> |  |
| 20.011           | 77'''    |                |      |  |

## Diagnosis

No corrective action is recommended at this time. Resample at the next service interval to monitor.All component wear rates are normal. There is no indication of any contamination in the oil. The BN result indicates that there is suitable alkalinity remaining in the oil. The condition of the oil is suitable for further service.