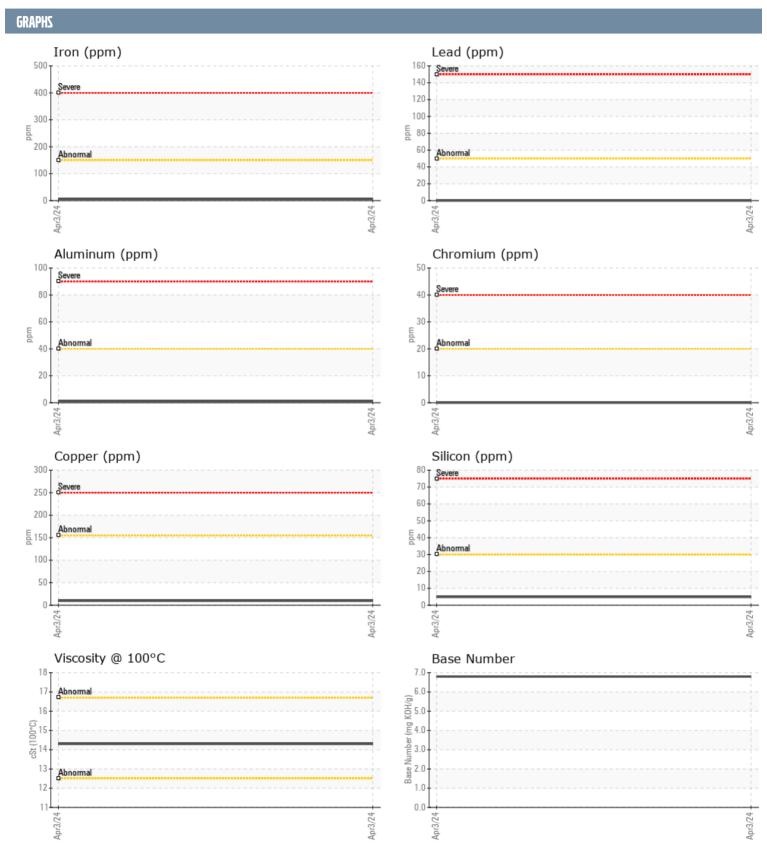

## MICHAEL EDMUNDS DILLON VOLVO PENTA 3869440 - PORT GASOLINE ENGINE

Sample No: VPA054905
Oil Type: VOLVO 10W40

| SAMPLE INFORMAT  | TION     |             |      |  |
|------------------|----------|-------------|------|--|
| Sample Number    |          | VPA054905   | <br> |  |
| Sample Date      |          | 03 Apr 2024 | <br> |  |
| Machine Hours    |          | 780         | <br> |  |
| Oil Hours        |          | 0           | <br> |  |
| Oil Changed      |          | Changed     | <br> |  |
| Sample Status    |          | NORMAL      | <br> |  |
| oumpie otatas    |          |             | <br> |  |
| OIL CONDITION    |          |             |      |  |
| Visc @ 100°C     | cSt      | <b>14.3</b> | <br> |  |
| Base Number (BN) | mg KOH/g | <b>6.8</b>  | <br> |  |
| Oxidation (PA)   | %        | 9           | <br> |  |
| CONTAMINATION    |          |             |      |  |
| CONTAMINATION    |          |             |      |  |
| Water            | %        | NEG         | <br> |  |
| Soot %           | %        | <b>■</b> 0  | <br> |  |
| Nitration (PA)   | %        | 7           | <br> |  |
| Sulfation (PA)   | %        | 9           | <br> |  |
| Glycol           | %        | NEG         | <br> |  |
| Fuel             | %        | <1.0        | <br> |  |
| Silicon          | ppm      | <b>■</b> 5  | <br> |  |
| Sodium           | ppm      | _<br>1      | <br> |  |
| Potassium        | ppm      | <b>0</b>    | <br> |  |
| WEAR METALS      |          |             |      |  |
| MEVII INF I VES  |          |             |      |  |
| Iron             | ppm      | <b>6</b>    | <br> |  |
| Copper           | ppm      | <b>10</b>   | <br> |  |
| Lead             | ppm      | <b>■</b> 0  | <br> |  |
| Tin              | ppm      | <b>■</b> 0  | <br> |  |
| Aluminum         | ppm      | <b>1</b>    | <br> |  |
| Chromium         | ppm      | <b>0</b>    | <br> |  |
| Molybdenum       | ppm      | 40          | <br> |  |
| Nickel           | ppm      | <b>■</b> 0  | <br> |  |
| Titanium         | ppm      | 0           | <br> |  |
| Silver           | ppm      | <b>■</b> 0  | <br> |  |
| Manganese        | ppm      | <1          | <br> |  |
| Vanadium         | ppm      | 0           | <br> |  |
| ADDITIVES        |          |             |      |  |
| Calcium          | ppm      | 1767        | <br> |  |
| Magnesium        | ppm      | 22          | <br> |  |
| Zinc             | ppm      | 822         | <br> |  |
| Phosphorus       | ppm      | 689         | <br> |  |
| Barium           | ppm      | 0           | <br> |  |
| Boron            | ppm      | <1          | <br> |  |
|                  |          |             |      |  |

## Diagnosis

Resample at the next service interval to monitor.All component wear rates are normal. There is no indication of any contamination in the oil. The BN result indicates that there is suitable alkalinity remaining in the oil. The condition of the oil is acceptable for the time in service.