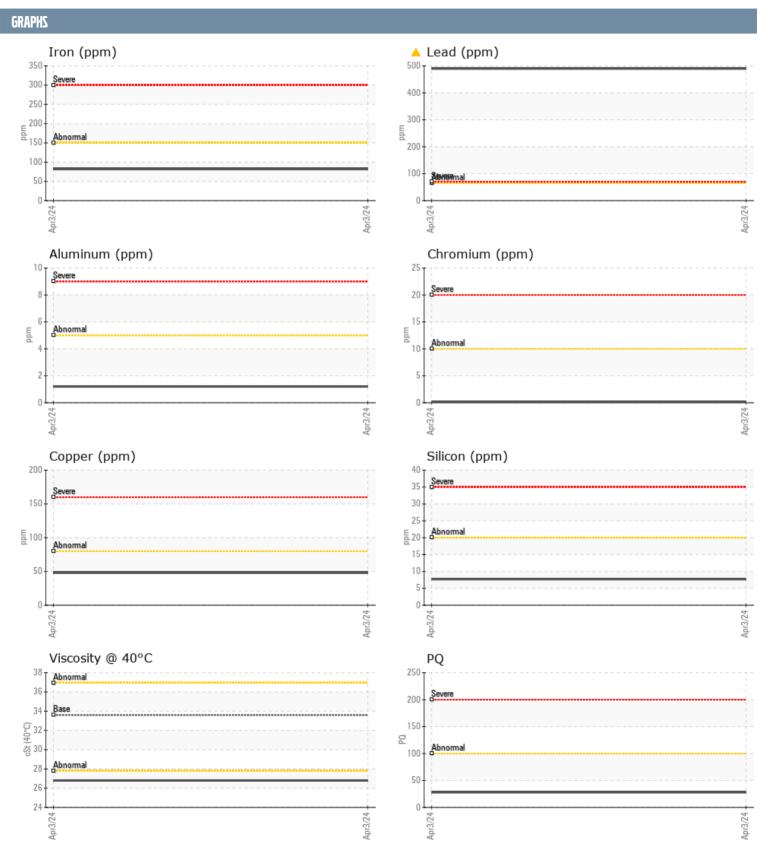

AMY RHEAMME VOLVO PENTA 51220294055 - INBOARD GEARBOX

Sample No: VPA051231

Oil Type: CHEVRON AUTOMATIC TRANS FLUID MD-3

| CAMPI E INFORM | ATION |               |      |  |
|----------------|-------|---------------|------|--|
| SAMPLE INFORM  | ATIUN |               |      |  |
| Sample Number  |       | VPA051231     | <br> |  |
| Sample Date    |       | 03 Apr 2024   | <br> |  |
| Machine Hours  |       | 296           | <br> |  |
| Oil Hours      |       | 40            | <br> |  |
| Oil Changed    |       | N/A           | <br> |  |
| Sample Status  |       | ABNORMAL      | <br> |  |
| OIL CONDITION  |       |               |      |  |
| Visc @ 40°C    | cSt   | <b>□</b> 26.8 | <br> |  |
| VISC @ 40 C    | CSI   | 20.0          | <br> |  |
| CONTAMINATION  |       |               |      |  |
| Water          | %     | NEG           | <br> |  |
| Silicon        | ppm   | <b>■8</b>     | <br> |  |
| Sodium         | ppm   | <b>2</b>      | <br> |  |
| Potassium      | ppm   | ■0            | <br> |  |
| WEAR METALS    |       |               |      |  |
| PQ             |       | <b>28</b>     | <br> |  |
| Iron           | ppm   | ■82           | <br> |  |
| Copper         | ppm   | ■48           | <br> |  |
| Lead           | ppm   | <u> </u>      | <br> |  |
| Tin            | ppm   | <b>■</b> <1   | <br> |  |
| Aluminum       | ppm   | <b>1</b>      | <br> |  |
| Chromium       | ppm   | <b>■</b> <1   | <br> |  |
| Molybdenum     | ppm   | <b>0</b>      | <br> |  |
| Nickel         | ppm   | ■0            | <br> |  |
| Titanium       | ppm   | 0             | <br> |  |
| Silver         | ppm   | 0             | <br> |  |
| Manganese      | ppm   | <b>2</b>      | <br> |  |
| Vanadium       | ppm   | 0             | <br> |  |
| ADDITIVES      |       |               |      |  |
| Calcium        | ppm   | <b>49</b>     | <br> |  |
| Magnesium      | ppm   | <b>■</b> 53   | <br> |  |
| Zinc           | ppm   | <b>279</b>    | <br> |  |
| Phosphorus     | ppm   | 355           | <br> |  |
| Barium         | ppm   | <b>5</b> 5    | <br> |  |
| Boron          | ppm   | ■39           | <br> |  |
| DOTOTI         | ppiii |               |      |  |

## Diagnosis

No corrective action is recommended at this time. Resample at the next service interval to monitor. The lead level is abnormal. Suspect lead is normal for component type. All other component wear rates are normal. There is no indication of any contamination in the oil. The condition of the oil is acceptable for the time in service.