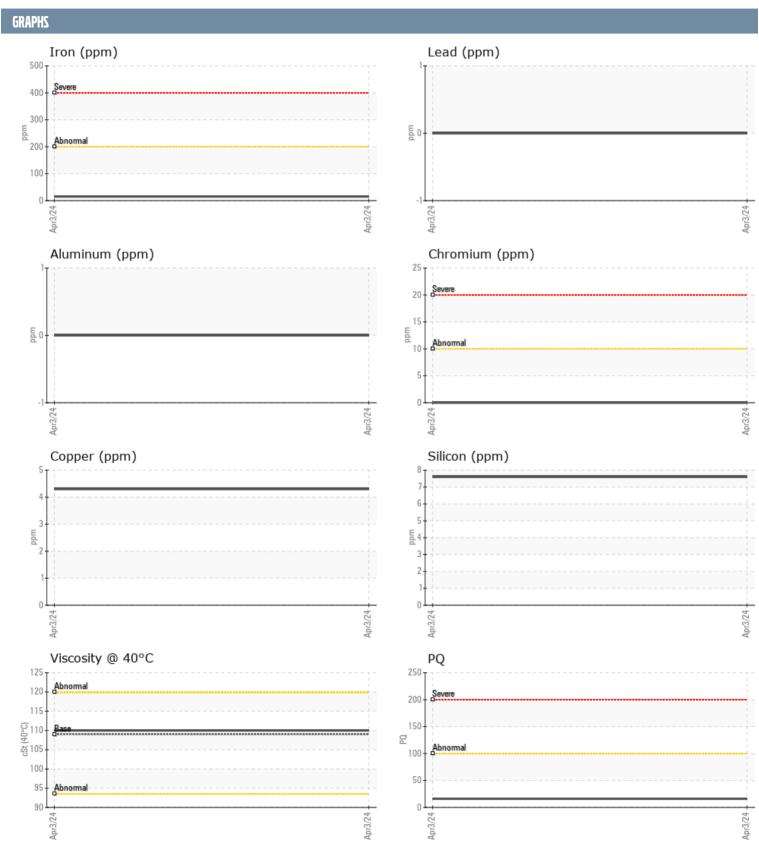

## MICHAEL EDMUNDS DILLION VOLVO PENTA 3594335 - STARBOARD IPS

Sample No: VPA054898

**Oil Type:** GEAR OIL SAE 75W90

| SAMPLE INFORM | ATION |               |      |  |
|---------------|-------|---------------|------|--|
|               | ATION |               |      |  |
| Sample Number |       | VPA054898     | <br> |  |
| Sample Date   |       | 03 Apr 2024   | <br> |  |
| Machine Hours |       | 784           | <br> |  |
| Oil Hours     |       | 0             | <br> |  |
| Oil Changed   |       | Changed       | <br> |  |
| Sample Status |       | NORMAL        | <br> |  |
| OIL CONDITION |       |               |      |  |
| Visc @ 40°C   | cSt   | <b>110</b>    | <br> |  |
| CONTAMINATION |       |               |      |  |
| Water         | %     | NEG           | <br> |  |
| Silicon       | ppm   | 8             | <br> |  |
| Sodium        | ppm   | <b>1</b>      | <br> |  |
| Potassium     | ppm   | <b>■&lt;1</b> | <br> |  |
| WEAR METALS   |       |               |      |  |
| PQ            |       | <b>1</b> 6    | <br> |  |
| Iron          | ppm   | <b>1</b> 5    | <br> |  |
| Copper        | ppm   | 4             | <br> |  |
| Lead          | ppm   | 0             | <br> |  |
| Tin           | ppm   | 0             | <br> |  |
| Aluminum      | ppm   | 0             | <br> |  |
| Chromium      | ppm   | <b>0</b>      | <br> |  |
| Molybdenum    | ppm   | <b>■</b> 0    | <br> |  |
| Nickel        | ppm   | ■0            | <br> |  |
| Titanium      | ppm   | 0             | <br> |  |
| Silver        | ppm   | 0             | <br> |  |
| Manganese     | ppm   | <b>1</b>      | <br> |  |
| Vanadium      | ppm   | 0             | <br> |  |
| ADDITIDES     |       |               |      |  |
| Calcium       | ppm   | ■25           | <br> |  |
| Magnesium     | ppm   | <b>■</b> <1   | <br> |  |
| Zinc          | ppm   | ■0            | <br> |  |
| Phosphorus    | ppm   | <b>1455</b>   | <br> |  |
| Barium        | ppm   | ■0            | <br> |  |
| Boron         | ppm   | ■320          | <br> |  |

## Diagnosis

Resample at the next service interval to monitor. All component wear rates are normal. There is no indication of any contamination in the oil. The condition of the oil is acceptable for the time in service.