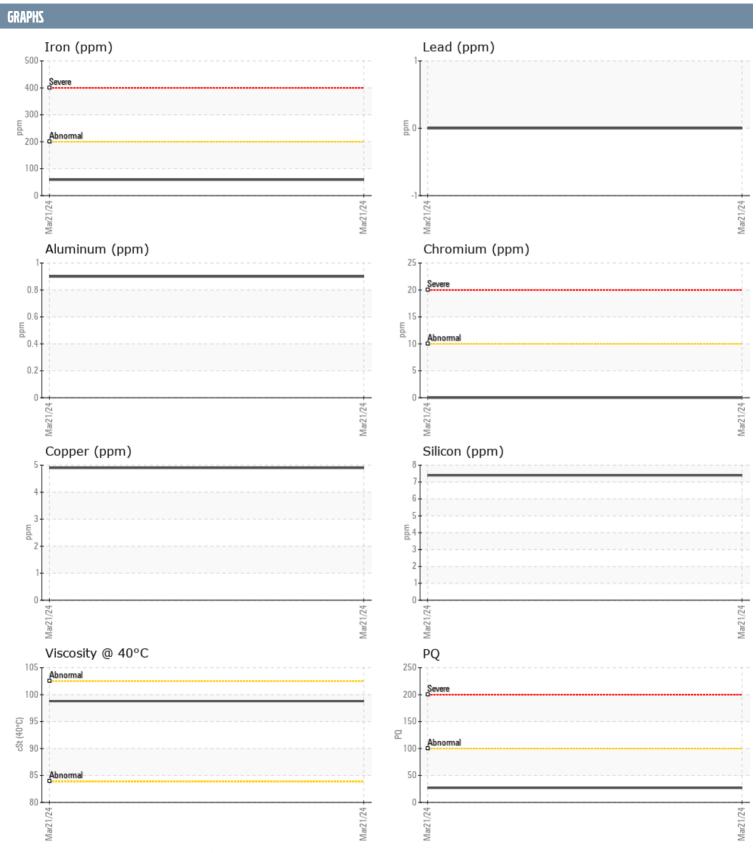

## WINDSERVE JOURNEY VOLVO PENTA 39500 10399 - INBOARD 2 - PORT IPS

Sample No: VPA057220
Oil Type: {unknown}

| SAMPLE INFORMA | ATION |             |      |  |
|----------------|-------|-------------|------|--|
| Sample Number  |       | VPA057220   | <br> |  |
| Sample Date    |       | 21 Mar 2024 | <br> |  |
| Machine Hours  |       | 360         | <br> |  |
| Oil Hours      |       | 0           | <br> |  |
| Oil Changed    |       | N/A         | <br> |  |
| Sample Status  |       | NORMAL      | <br> |  |
|                |       | ITORWAL     |      |  |
| OIL CONDITION  |       |             |      |  |
| Visc @ 40°C    | cSt   | ■98.8       | <br> |  |
| CONTAMINATION  |       |             |      |  |
| Water          | %     | NEG         | <br> |  |
| Silicon        | ppm   | 7           | <br> |  |
| Sodium         | ppm   | <b>4</b>    | <br> |  |
| Potassium      | ppm   | <b>4</b>    | <br> |  |
|                | pp    |             |      |  |
| WEAR METALS    |       |             |      |  |
| PQ             |       | <b>27</b>   | <br> |  |
| Iron           | ppm   | ■59         | <br> |  |
| Copper         | ppm   | 5           | <br> |  |
| Lead           | ppm   | 0           | <br> |  |
| Tin            | ppm   | 0           | <br> |  |
| Aluminum       | ppm   | <1          | <br> |  |
| Chromium       | ppm   | ■0          | <br> |  |
| Molybdenum     | ppm   | 0           | <br> |  |
| Nickel         | ppm   | ■0          | <br> |  |
| Titanium       | ppm   | 0           | <br> |  |
| Silver         | ppm   | 0           | <br> |  |
| Manganese      | ppm   | 5           | <br> |  |
| Vanadium       | ppm   | 0           | <br> |  |
| ADDITIDDA      |       |             |      |  |
| Calcium        | ppm   | 41          | <br> |  |
| Magnesium      | ppm   | 940         | <br> |  |
| Zinc           | ppm   | 13          | <br> |  |
| Phosphorus     | ppm   | 1808        | <br> |  |
| Barium         | ppm   | 0           | <br> |  |
| Boron          | ppm   | 594         | <br> |  |