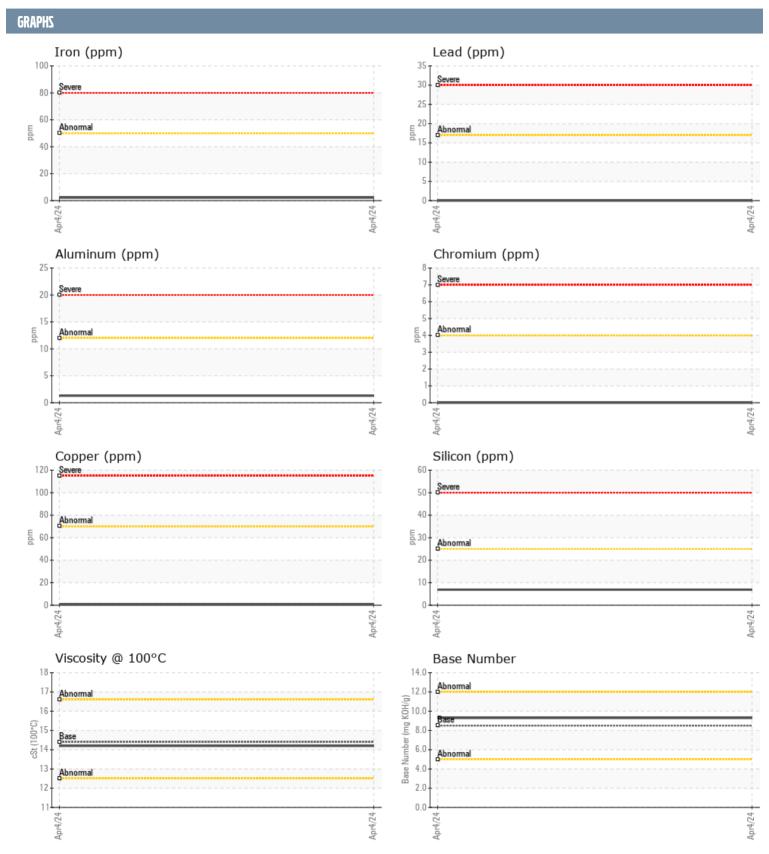

## SURVEY JOHNSON SURVEY JOHNSON KOHLER 2318453 - GENSET

Sample No: VPA057336

**Oil Type:** DIESEL ENGINE OIL SAE 15W40

| SAMPLE INFORMAT  | TION     |               |      |  |
|------------------|----------|---------------|------|--|
| Sample Number    |          | VPA057336     | <br> |  |
| Sample Date      |          | 04 Apr 2024   | <br> |  |
| Machine Hours    |          | 1163          | <br> |  |
| Oil Hours        |          | 0             | <br> |  |
| Oil Changed      |          | Not Changd    | <br> |  |
| Sample Status    |          | NORMAL        | <br> |  |
|                  |          |               |      |  |
| OIL CONDITION    |          |               |      |  |
| Visc @ 100°C     | cSt      | <b>14.2</b>   | <br> |  |
| Base Number (BN) | mg KOH/g | ■9.3          | <br> |  |
| Oxidation (PA)   | %        | 67            | <br> |  |
| CONTAMINATION    |          |               |      |  |
| CONTAMINATION    |          |               |      |  |
| Water            | %        | NEG           | <br> |  |
| Soot %           | %        | ■ 0.1         | <br> |  |
| Nitration (PA)   | %        | 53            | <br> |  |
| Sulfation (PA)   | %        | 53            | <br> |  |
| Glycol           | %        | NEG           | <br> |  |
| Fuel             | %        | <1.0          | <br> |  |
| Silicon          | ppm      | <b>■</b> 7    | <br> |  |
| Sodium           | ppm      | <b>■</b> 2    | <br> |  |
| Potassium        | ppm      | <b>2</b>      | <br> |  |
| WEAR METALS      |          |               |      |  |
| Iron             | ppm      | <b>2</b>      | <br> |  |
| Copper           | ppm      | _<br><1       | <br> |  |
| Lead             | ppm      | ■0            | <br> |  |
| Tin              | ppm      | <b>■</b> 0    | <br> |  |
| Aluminum         | ppm      | <b>1</b>      | <br> |  |
| Chromium         | ppm      | ■0            | <br> |  |
| Molybdenum       | ppm      | <b>45</b>     | <br> |  |
| Nickel           | ppm      | <b>■</b> 0    | <br> |  |
| Titanium         | ppm      | <b>■&lt;1</b> | <br> |  |
| Silver           | ppm      | <b>■</b> 0    | <br> |  |
| Manganese        | ppm      | <b>■&lt;1</b> | <br> |  |
| Vanadium         | ppm      | <1            | <br> |  |
| ADDITIVES        |          |               |      |  |
| Calcium          | ppm      | <b>1504</b>   | <br> |  |
| Magnesium        | ppm      | <b>■</b> 638  | <br> |  |
| Zinc             | ppm      | <b>1249</b>   | <br> |  |
| Phosphorus       | ppm      | <b>995</b>    | <br> |  |
| Barium           | ppm      | ■0            | <br> |  |
| Boron            | ppm      | <b>45</b>     | <br> |  |
|                  | 1-1      |               |      |  |

## Diagnosis

No corrective action is recommended at this time. Resample at the next service interval to monitor.All component wear rates are normal. There is no indication of any contamination in the oil. The BN result indicates that there is suitable alkalinity remaining in the oil. The condition of the oil is acceptable for the time in service.