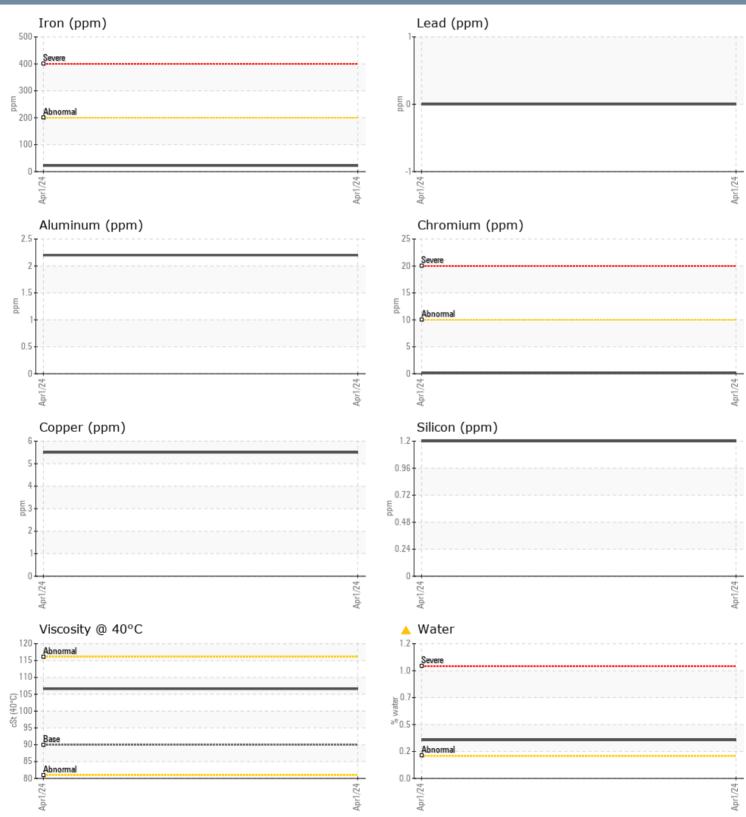

#### VOLVO PENTA 3950002060 - PORT IPS 1829

Sample No: VPA06143513

**Oil Type:** VOLVO PENTA GL-5 SAE 75W90

| SAMPLE INFORMA | TION |              |      |  |
|----------------|------|--------------|------|--|
| Sample Number  |      | VPA06143513  | <br> |  |
| Sample Date    |      | 01 Apr 2024  | <br> |  |
| Aachine Hours  |      | 0            | <br> |  |
| Dil Hours      |      | 0            | <br> |  |
| Dil Changed    |      | Not Changd   | <br> |  |
| ample Status   |      | ABNORMAL     | <br> |  |
|                |      |              |      |  |
| OIL CONDITION  |      |              |      |  |
| sc @ 40°C      | cSt  | <b>106.6</b> | <br> |  |
| CONTAMINATION  |      |              |      |  |
| /ater          | %    | ▲ 0.342      | <br> |  |
| licon          | ppm  | 1            | <br> |  |
| odium          | ppm  | 2            | <br> |  |
| otassium       | ppm  | 6            | <br> |  |
| WEAR METALS    |      |              |      |  |
| 2              |      | 15           | <br> |  |
| -<br>on        | ppm  | 22           | <br> |  |
| opper          | ppm  | 6            | <br> |  |
| ad             | ppm  | 0            | <br> |  |
|                | ppm  | <1           | <br> |  |
| uminum         | ppm  | 2            | <br> |  |
| romium         | ppm  | _<br>_<1     | <br> |  |
| olybdenum      | ppm  | 0            | <br> |  |
| ckel           | ppm  | 0            | <br> |  |
| anium          | ppm  | <1           | <br> |  |
| /er            | ppm  | <1           | <br> |  |
| anganese       | ppm  | <b>4</b>     | <br> |  |
| nadium         | ppm  | <1           | <br> |  |
| ADDITIVES      |      |              |      |  |
| alcium         | ppm  | 22           | <br> |  |
| agnesium       | ppm  | <b>140</b>   | <br> |  |
| nc             | ppm  | 9            | <br> |  |
| nosphorus      | ppm  | 1339         | <br> |  |
| arium          | ppm  | _<br>_ <1    | <br> |  |
| oron           | ppm  | 386          | <br> |  |
|                |      |              |      |  |