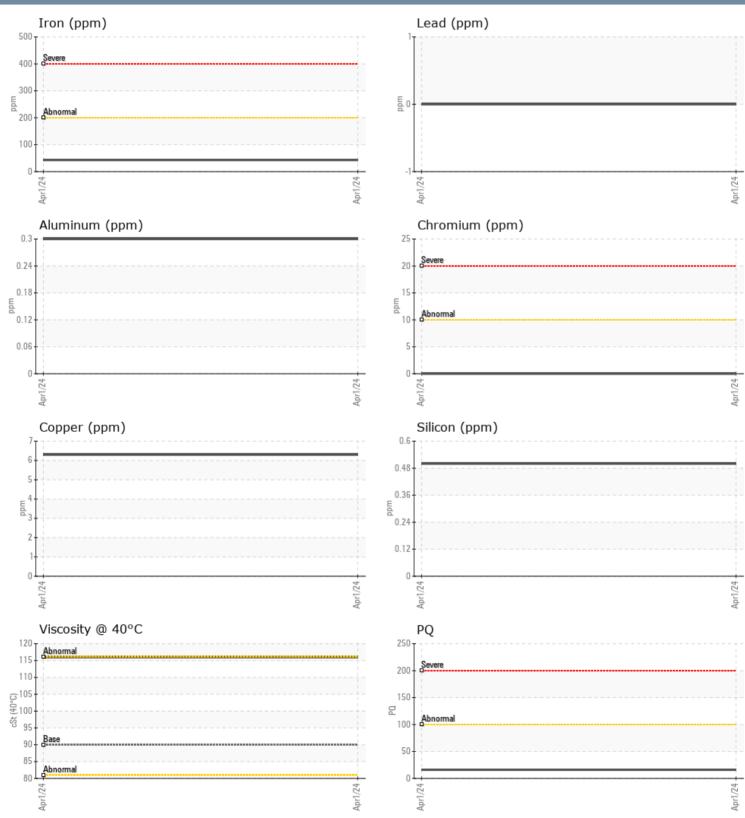

#### VOLVO PENTA 3200002383 - PORT IPS 1814

Sample No: VPA059493

**Oil Type:** VOLVO PENTA GL-5 SAE 75W90

| SAMPLE INFORM | IATION |             |      |      |
|---------------|--------|-------------|------|------|
| Sample Number |        | VPA059493   | <br> | <br> |
| Sample Date   |        | 01 Apr 2024 | <br> |      |
| Machine Hours |        | 0           | <br> |      |
| Oil Hours     |        | 0           | <br> |      |
| Oil Changed   |        | Changed     | <br> |      |
| Sample Status |        | NORMAL      | <br> |      |
| OIL CONDITION |        |             |      |      |
| Visc @ 40°C   | cSt    | <b>116</b>  | <br> |      |
| VISC @ 40 C   | C31    | 110         | <br> | <br> |
| CONTAMINATION | N      |             |      |      |
| Water         | %      | NEG         | <br> |      |
| Silicon       | ppm    | <1          | <br> |      |
| Sodium        | ppm    | 7           | <br> |      |
| Potassium     | ppm    | 2           | <br> |      |
| WEAR METALS   |        |             |      |      |
| PQ            |        | <b>16</b>   | <br> |      |
| Iron          | ppm    | <b>4</b> 3  | <br> |      |
| Copper        | ppm    | 6           | <br> |      |
| Lead          | ppm    | 0           | <br> |      |
| Tin           | ppm    | 0           | <br> |      |
| Aluminum      | ppm    | <1          | <br> |      |
| Chromium      | ppm    | 0           | <br> |      |
| Molybdenum    | ppm    | 0           | <br> |      |
| Nickel        | ppm    | <b></b> <1  | <br> |      |
| Titanium      | ppm    | 0           | <br> |      |
| Silver        | ppm    | 0           | <br> |      |
| Manganese     | ppm    | <b></b> <1  | <br> |      |
| Vanadium      | ppm    | <1          | <br> |      |
| ADDITIVES     |        |             |      |      |
| Calcium       | ppm    | 5           | <br> |      |
| Magnesium     | ppm    | 3           | <br> |      |
| Zinc          | ppm    | <b>12</b>   | <br> |      |
| Phosphorus    | ppm    | <b>1362</b> | <br> |      |
| Barium        | ppm    | 0           | <br> |      |
| Boron         | ppm    | 296         | <br> |      |
|               |        |             |      |      |