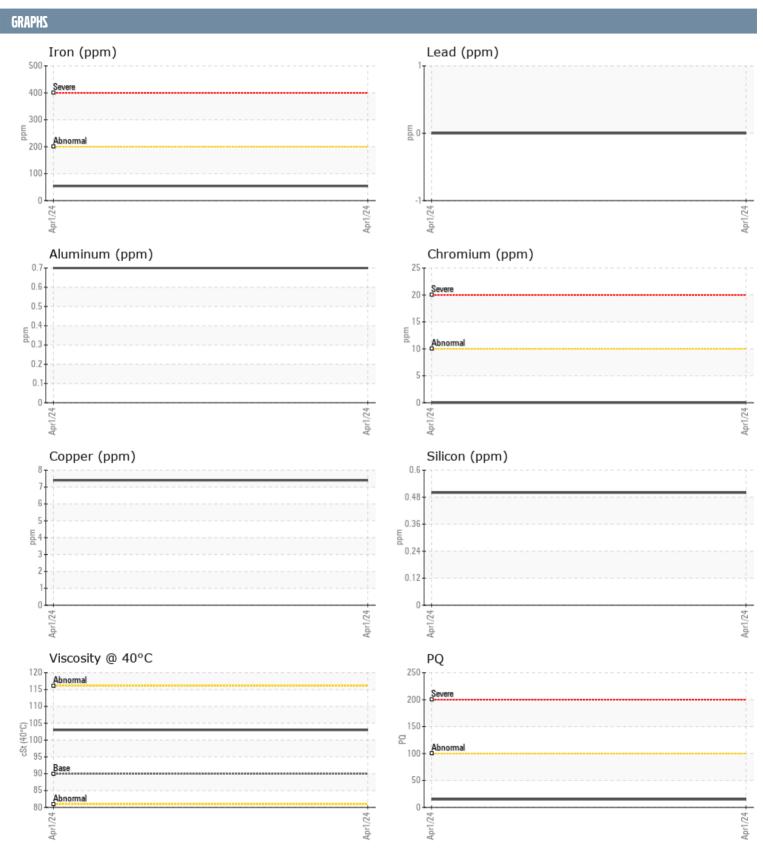

## 1819 VOLVO PENTA 32000 18690 - STARBOARD IPS

Sample No: VPA060365

**Oil Type:** VOLVO PENTA GL-5 SAE 75W90

| CAMPLE INCORM  | ATION |                 |      |  |
|----------------|-------|-----------------|------|--|
| SAMPLE INFORMA | ATIUN |                 |      |  |
| Sample Number  |       | VPA060365       | <br> |  |
| Sample Date    |       | 01 Apr 2024     | <br> |  |
| Machine Hours  |       | 0               | <br> |  |
| Oil Hours      |       | 0               | <br> |  |
| Oil Changed    |       | Changed         | <br> |  |
| Sample Status  |       | NORMAL          | <br> |  |
| OIL CONDITION  |       |                 |      |  |
| Visc @ 40°C    | cSt   | <b>103</b>      | <br> |  |
| CONTAMINATION  |       |                 |      |  |
|                | %     | -0.007          |      |  |
| Water          |       | ■ 0.087         | <br> |  |
| Silicon        | ppm   | <1              | <br> |  |
| Sodium         | ppm   | <b>6</b>        | <br> |  |
| Potassium      | ppm   | <b>2</b>        | <br> |  |
| WEAR METALS    |       |                 |      |  |
| PQ             |       | <b>1</b> 5      | <br> |  |
| Iron           | ppm   | <b>54</b>       | <br> |  |
| Copper         | ppm   | 7               | <br> |  |
| Lead           | ppm   | 0               | <br> |  |
| Tin            | ppm   | 0               | <br> |  |
| Aluminum       | ppm   | <1              | <br> |  |
| Chromium       | ppm   | <b>0</b>        | <br> |  |
| Molybdenum     | ppm   | <b>■</b> 0      | <br> |  |
| Nickel         | ppm   | <b>-&lt;1</b>   | <br> |  |
| Titanium       | ppm   | 0               | <br> |  |
| Silver         | ppm   | 0               | <br> |  |
| Manganese      | ppm   | <b>1</b>        | <br> |  |
| Vanadium       | ppm   | <1              | <br> |  |
| ADDITIVES      |       |                 |      |  |
| Calcium        | ppm   | <b>4</b>        | <br> |  |
| Magnesium      | ppm   | <br><b>_</b> _1 | <br> |  |
| Zinc           | ppm   | <b>4</b>        | <br> |  |
| Phosphorus     | ppm   | ■4<br>■1374     | <br> |  |
| Barium         |       | ■0              | <br> |  |
| Boron          | ppm   | ■0<br>■312      | <br> |  |
| DOTOTI         | ppiii | J 1 L           | <br> |  |