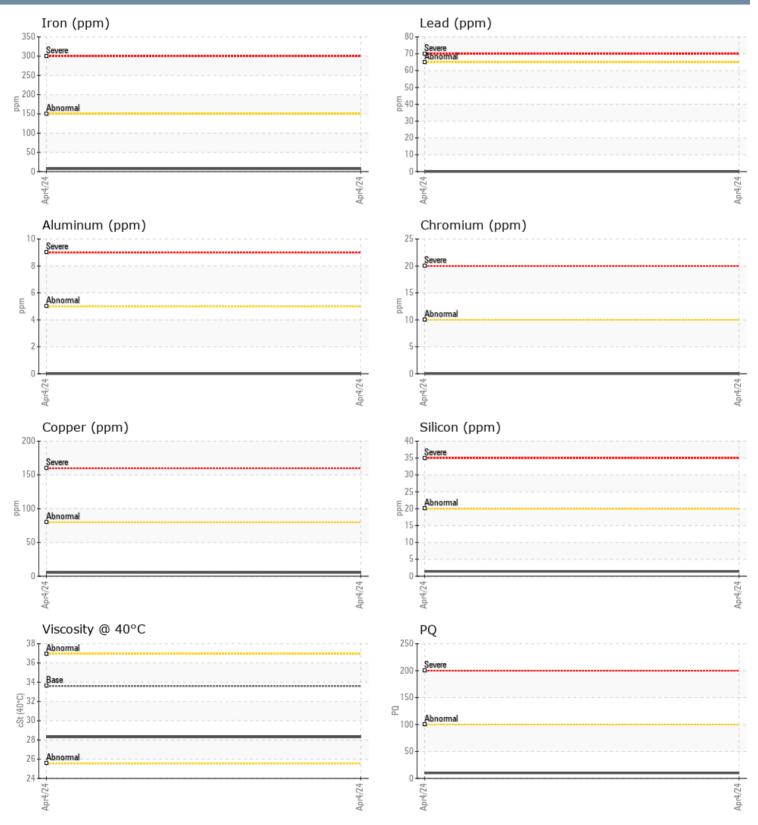

#### SAMPLE INFORMATION Sample Number VPA053212 Endor Marine LLC - Coastal Marine - 152124 Sample Date 04 Apr 2024 4300 11th Ave. NW Machine Hours 269 SEATTLE, WA **Oil Hours** 0 US 98107 Oil Changed Changed Contact: WILLOW YANARELLA NORMAL Sample Status service@coastalmarineengine.com T: (206)784-3703 **OIL CONDITION** F: (206)784-8823 Visc @ 40°C cSt 28.3 Diagnosis CONTAMINATION Resample at the next service interval % Water NEG to monitor.All component wear rates Silicon ppm 1 are normal. There is no indication of Sodium 1 ppm any contamination in the oil. The Potassium ppm 0 condition of the oil is acceptable for the time in service. WEAR METALS PO 10 7 Iron ppm Copper ppm 5 Lead 0 ppm 0 🔲 Tin ppm 0 🔲 Aluminum ppm Chromium 0 ppm Molybdenum 0 ppm 0 🔲 Nickel ppm Titanium 0 ppm Silver 0 ppm 0 Manganese ppm Vanadium 0 ppm **ADDITIVES** 11 Calcium ppm Magnesium ppm 0 Zinc ppm < 1 </p> Phosphorus ppm 137 Barium 0 🔲 ppm Boron ppm 62

### GRAPHS

Contact/Location: WILLOW YANARELLA - VP794951