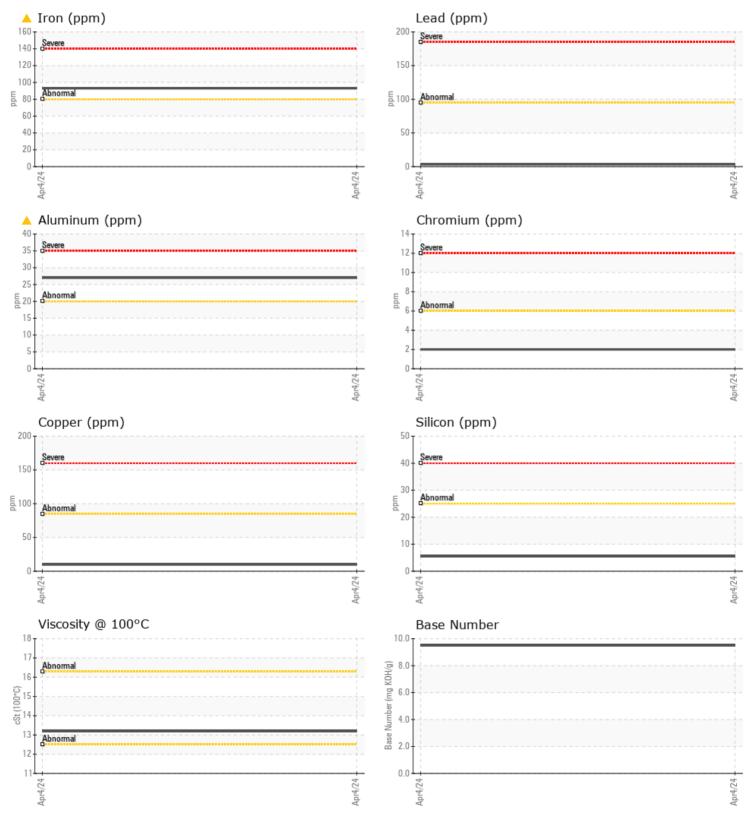

### GRAPHS

Report Id: VP694356 [WUSCAR] 06144850 (Generated: 04/10/2024 16:45:07) Rev: 1

Contact/Location: ASHANTI BURKE - VP694356