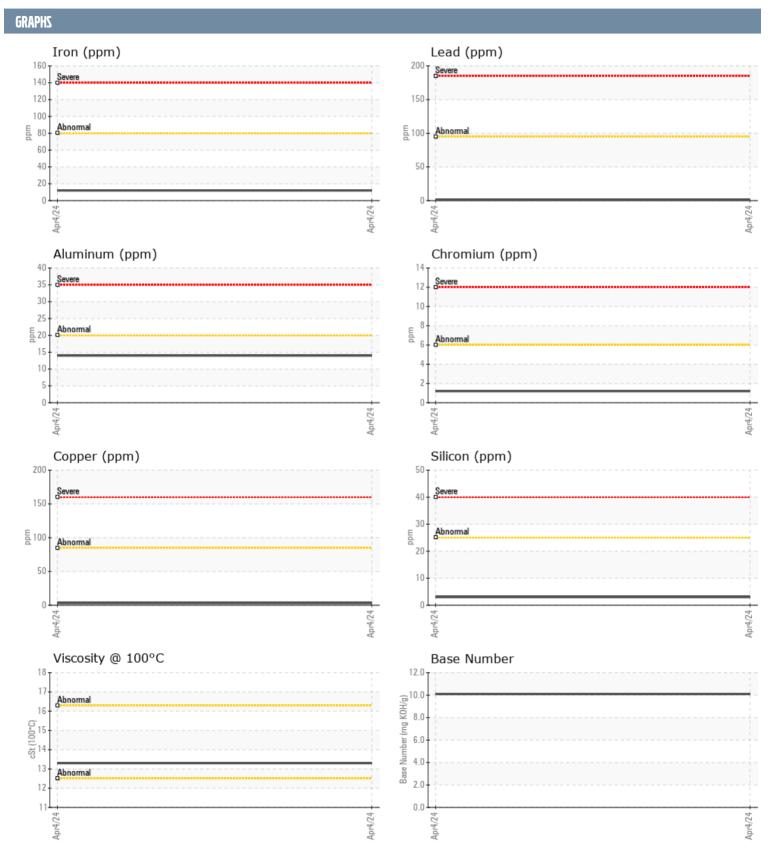

## PAULINA AZIMUT 43 VOLVO PENTA A760297 - PORT DIESEL ENGINE

Sample No: VPA051022

**Oil Type:** VOLVO PENTA SAE 15W40

| SAMPLE INFORMAT  | TION     |               |   |      |
|------------------|----------|---------------|---|------|
| Sample Number    |          | VPA051022     |   | <br> |
| Sample Date      |          | 04 Apr 2024   |   | <br> |
| Machine Hours    |          | 1399          |   | <br> |
| Oil Hours        |          | 0             |   | <br> |
| Oil Changed      |          | Not Changd    |   | <br> |
| Sample Status    |          | NORMAL        |   | <br> |
|                  | _        |               | _ |      |
| OIL CONDITION    |          |               |   |      |
| Visc @ 100°C     | cSt      | <b>13.3</b>   |   | <br> |
| Base Number (BN) | mg KOH/g | <b>10.1</b>   |   | <br> |
| Oxidation (PA)   | %        | 53            |   | <br> |
| CONTAMINATION    |          |               |   |      |
| CONTAMINATION    |          |               |   |      |
| Water            | %        | NEG           |   | <br> |
| Soot %           | %        | ■ 0.1         |   | <br> |
| Nitration (PA)   | %        | 43            |   | <br> |
| Sulfation (PA)   | %        | 50            |   | <br> |
| Glycol           | %        | NEG           |   | <br> |
| Fuel             | %        | <1.0          |   | <br> |
| Silicon          | ppm      | <b>■</b> 3    |   | <br> |
| Sodium           | ppm      | <b>■</b> 2    |   | <br> |
| Potassium        | ppm      | <b>0</b>      |   | <br> |
| WEAR METALS      |          |               |   |      |
| Iron             | ppm      | <b>12</b>     |   | <br> |
| Copper           | ppm      | ■3            |   | <br> |
| Lead             | ppm      | ■2            |   | <br> |
| Tin              | ppm      | ■0            |   | <br> |
| Aluminum         | ppm      | <b>1</b> 4    |   | <br> |
| Chromium         | ppm      | <b>1</b>      |   | <br> |
| Molybdenum       | ppm      | <b>■</b> 51   |   | <br> |
| Nickel           | ppm      | <b>■&lt;1</b> |   | <br> |
| Titanium         | ppm      | <b>0</b>      |   | <br> |
| Silver           | ppm      | ■0            |   | <br> |
| Manganese        | ppm      | <b>■&lt;1</b> |   | <br> |
| Vanadium         | ppm      | <1            |   | <br> |
| ADDITIVES        |          |               |   |      |
| Calcium          | ppm      | <b>1323</b>   |   | <br> |
| Magnesium        | ppm      | <b>912</b>    |   | <br> |
| Zinc             | ppm      | <b>1221</b>   |   | <br> |
| Phosphorus       | ppm      | <b>1092</b>   |   | <br> |
| Barium           | ppm      | ■0            |   | <br> |
| Boron            | ppm      | <b>2</b>      |   | <br> |
|                  | 1.15     |               |   |      |

## Diagnosis

No corrective action is recommended at this time. Resample at the next service interval to monitor.All component wear rates are normal. There is no indication of any contamination in the oil. The BN result indicates that there is suitable alkalinity remaining in the oil. The condition of the oil is acceptable for the time in service.