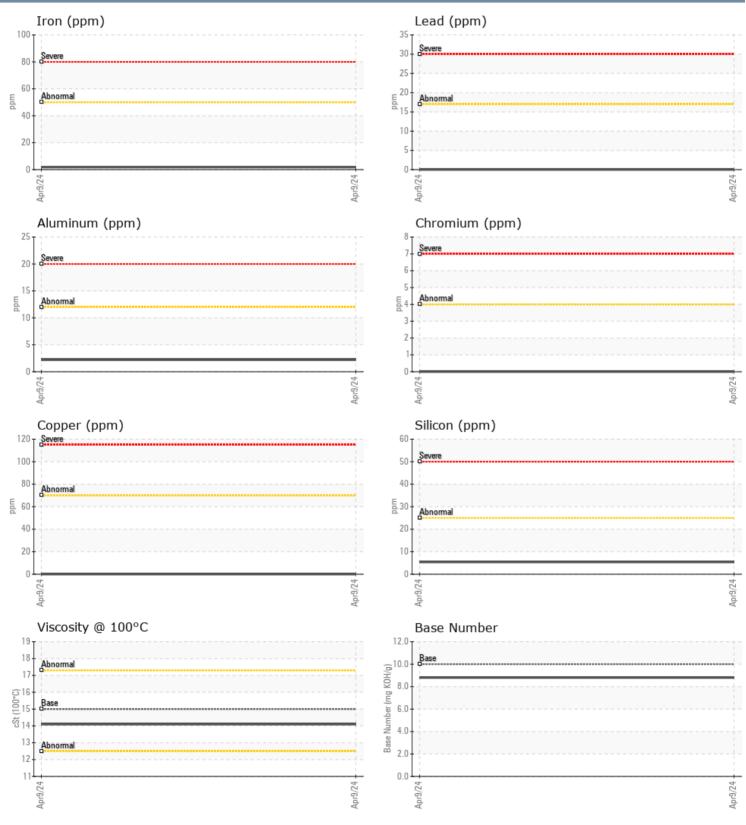

### FRAISER YACHT SALES 502972 KOHLER SGM32J7R2 - STARBOARD GENSET

Sample No: VPA062855

Oil Type: VOLVO ULTRA DIESEL ENGINE OIL 15W40 VDS-3

| Sample Number    |          | VPA062855   | <br> |  |
|------------------|----------|-------------|------|--|
| Sample Date      |          | 09 Apr 2024 | <br> |  |
| Machine Hours    |          | 460         | <br> |  |
| Oil Hours        |          | 75          | <br> |  |
| Oil Changed      |          | Not Changd  | <br> |  |
| Sample Status    |          | NORMAL      | <br> |  |
| OIL CONDITION    |          |             |      |  |
| Visc @ 100°C     | cSt      | <b>14.1</b> | <br> |  |
| Base Number (BN) | mg KOH/g | 8.8         | <br> |  |
| Oxidation (PA)   | %        | 65          | <br> |  |
| CONTAMINATION    |          |             |      |  |
| Water            | %        | NEG         | <br> |  |
| Soot %           | %        |             | <br> |  |
| Nitration (PA)   | %        | 45          | <br> |  |
| Sulfation (PA)   | %        | 61          | <br> |  |
| Glycol           | %        | NEG         | <br> |  |
| Fuel             | %        | <1.0        | <br> |  |
| Silicon          | ppm      | 5           | <br> |  |
| Sodium           | ppm      | 0           | <br> |  |
| Potassium        | ppm      | 0           | <br> |  |
| WEAR METALS      |          |             |      |  |
| Iron             | ppm      | 2           | <br> |  |
| Copper           | ppm      | 0           | <br> |  |
| Lead             | ppm      | 0           | <br> |  |
| Tin              | ppm      |             | <br> |  |
| Aluminum         | ppm      | 2           | <br> |  |
| Chromium         | ppm      | 0           | <br> |  |
| Molybdenum       | ppm      | 105         | <br> |  |
| Nickel           | ppm      | 0           | <br> |  |
| Titanium         | ppm      | 0           | <br> |  |
| Silver           | ppm      | 0           | <br> |  |
| Manganese        | ppm      |             | <br> |  |
| Vanadium         | ppm      | 0           | <br> |  |
| ADDITIVES        |          |             |      |  |
| Calcium          | ppm      | 1574        | <br> |  |
| Magnesium        | ppm      | 544         | <br> |  |
| Zinc             | ppm      | 839         | <br> |  |
| Phosphorus       | ppm      | 715         | <br> |  |
| Barium           | ppm      | 0           | <br> |  |
| Danum            |          |             |      |  |

#### GRAPHS

Report Id: VP794951 [WUSCAR] 06144854 (Generated: 04/16/2024 10:00:37) Rev: 1

Contact/Location: WILLOW YANARELLA - VP794951