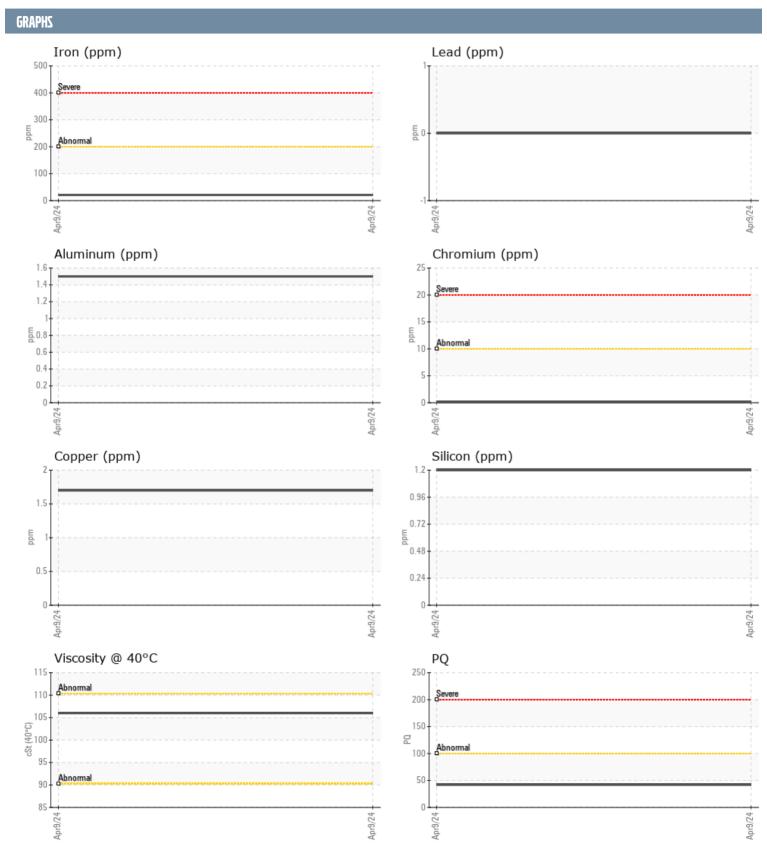

## FRAISER YACHT SALES 502972 VOLVO PENTA 3950003029 - STARBOARD IPS

Sample No: VPA062857
Oil Type: VOLVO

| CAMPLE INCODE | ATION |               |      |  |
|---------------|-------|---------------|------|--|
| SAMPLE INFORM | ATIUN |               |      |  |
| Sample Number |       | VPA062857     | <br> |  |
| Sample Date   |       | 09 Apr 2024   | <br> |  |
| Machine Hours |       | 559           | <br> |  |
| Oil Hours     |       | 85            | <br> |  |
| Oil Changed   |       | N/A           | <br> |  |
| Sample Status |       | NORMAL        | <br> |  |
| OIL CONDITION |       |               |      |  |
| Visc @ 40°C   | cSt   | <b>106</b>    | <br> |  |
| CONTAMINATION | l     |               |      |  |
| Water         | %     | NEG           | <br> |  |
| Silicon       | ppm   | 1             | <br> |  |
| Sodium        | ppm   | <b>■</b> 9    | <br> |  |
| Potassium     | ppm   | <b>2</b>      | <br> |  |
| WEAR METALS   |       |               |      |  |
| PQ            |       | <b>42</b>     | <br> |  |
| Iron          | ppm   | <b>21</b>     | <br> |  |
| Copper        | ppm   | 2             | <br> |  |
| Lead          | ppm   | 0             | <br> |  |
| Tin           | ppm   | <1            | <br> |  |
| Aluminum      | ppm   | 2             | <br> |  |
| Chromium      | ppm   | <b>-&lt;1</b> | <br> |  |
| Molybdenum    | ppm   | 5             | <br> |  |
| Nickel        | ppm   | <b>0</b>      | <br> |  |
| Titanium      | ppm   | 0             | <br> |  |
| Silver        | ppm   | 0             | <br> |  |
| Manganese     | ppm   | <1            | <br> |  |
| Vanadium      | ppm   | 0             | <br> |  |
| ADDITIVES     |       |               |      |  |
| Calcium       | ppm   | 38            | <br> |  |
| Magnesium     | ppm   | 25            | <br> |  |
| Zinc          | ppm   | 29            | <br> |  |
| Phosphorus    | ppm   | 1541          | <br> |  |
| Barium        | ppm   | 0             | <br> |  |
| Boron         | ppm   | 344           | <br> |  |
|               | P   P |               |      |  |

## Diagnosis

F: (206)784-8823

No corrective action is recommended at this time. Resample at the next service interval to monitor.All component wear rates are normal. There is no indication of any contamination in the oil. The condition of the oil is acceptable for the time in service.