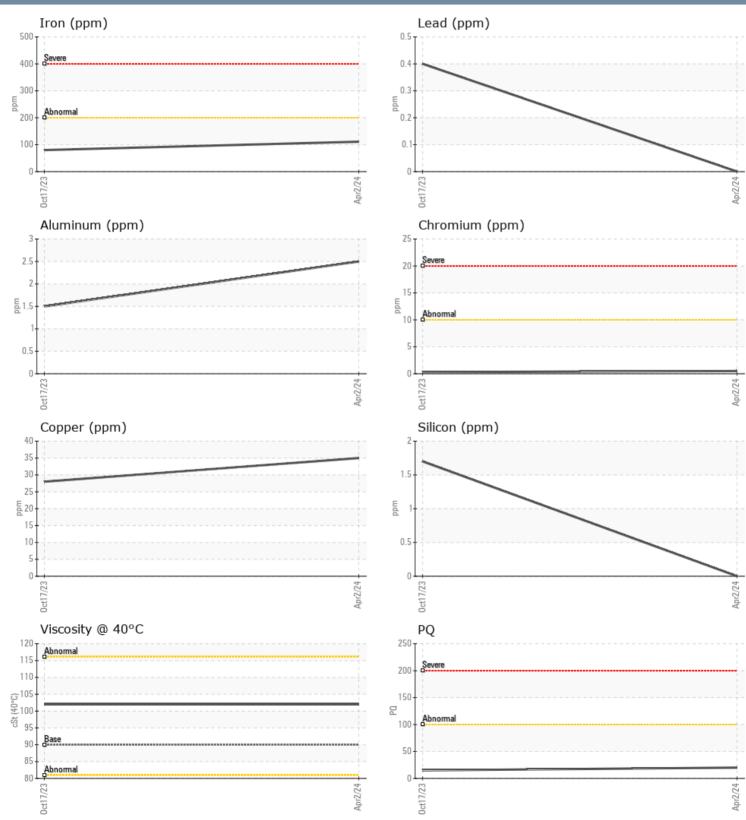

## WAJER 55 VOLVO PENTA 3200001640 - STARBOARD IPS

Sample No: VPA014567

**Oil Type:** VOLVO PENTA GL-5 SAE 75W90

| SAMPLE INFORM | ATION |             |             |      |
|---------------|-------|-------------|-------------|------|
| Sample Number |       | VPA014567   | VPA049901   | <br> |
| Sample Date   |       | 02 Apr 2024 | 17 Oct 2023 | <br> |
| Machine Hours |       | 0           | 520         | <br> |
| Oil Hours     |       | 0           | 0           | <br> |
| Oil Changed   |       | Not Changd  | N/A         | <br> |
| Sample Status |       | NORMAL      | NORMAL      | <br> |
| OIL CONDITION |       |             |             |      |
| Visc @ 40°C   | cSt   | 102         | 102         | <br> |
| CONTAMINATION |       |             |             |      |
| Water         | %     | NEG         | NEG         | <br> |
| Silicon       | ppm   | 0           | 2           | <br> |
| Sodium        | ppm   | 6           | 2           | <br> |
| Potassium     | ppm   | 6           | 7           | <br> |
| WEAR METALS   |       |             |             |      |
| PQ            |       | 20          | 15          | <br> |
| Iron          | ppm   | <b>111</b>  | 80          | <br> |
| Copper        | ppm   | 35          | 28          | <br> |
| Lead          | ppm   | 0           | <1          | <br> |
| Tin           | ppm   | 0           | 0           | <br> |
| Aluminum      | ppm   | 2           | 2           | <br> |
| Chromium      | ppm   | □ <1        | <b></b> <1  | <br> |
| Molybdenum    | ppm   | <b>1</b>    | 2           | <br> |
| Nickel        | ppm   | 2           | 2           | <br> |
| Titanium      | ppm   | 0           | <1          | <br> |
| Silver        | ppm   | 0           | 0           | <br> |
| Manganese     | ppm   | 6           | 6           | <br> |
| Vanadium      | ppm   | 0           | 0           | <br> |
| ADDITIVES     |       |             |             |      |
| Calcium       | ppm   | ■ 31        | 31          | <br> |
| Magnesium     | ppm   | 11          | 12          | <br> |
| Zinc          | ppm   | 25          | 22          | <br> |
| Phosphorus    | ppm   | <b>1490</b> | 1463        | <br> |
| Barium        | ppm   | 0           | 9           | <br> |
| Boron         | ppm   | 297         | 333         | <br> |