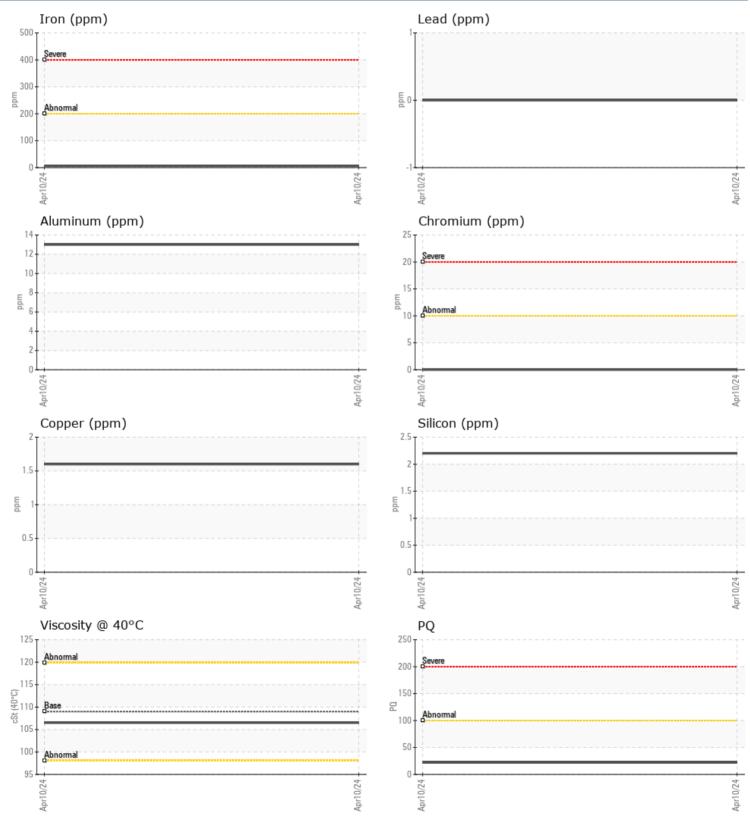

### VOLVO PENTA 3950002972 - PORT IPS

| Sample No: | VPA053020          |
|------------|--------------------|
| Oil Type:  | GEAR OIL SAE 75W90 |

| SAMPLE INFORM | ATION |                 |      |  |
|---------------|-------|-----------------|------|--|
| Sample Number |       | VPA053020       | <br> |  |
| Sample Date   |       | 10 Apr 2024     | <br> |  |
| Machine Hours |       | 633             | <br> |  |
| Oil Hours     |       | 0               | <br> |  |
| Oil Changed   |       | N/A             | <br> |  |
| Sample Status |       | NORMAL          | <br> |  |
| OIL CONDITION |       |                 |      |  |
| Visc @ 40°C   | cSt   | <b>106.5</b>    | <br> |  |
| CONTAMINATION | I     |                 |      |  |
| Water         | %     | NEG             | <br> |  |
| Silicon       | ppm   | 2               | <br> |  |
| Sodium        | ppm   | 4               | <br> |  |
| Potassium     | ppm   |                 | <br> |  |
| WEAR METALS   |       |                 |      |  |
| PQ            |       | 22              | <br> |  |
| Iron          | ppm   | <b>7</b>        | <br> |  |
| Copper        | ppm   | 2               | <br> |  |
| Lead          | ppm   | 0               | <br> |  |
| Tin           | ppm   | 0               | <br> |  |
| Aluminum      | ppm   | 13              | <br> |  |
| Chromium      | ppm   | 0               | <br> |  |
| Molybdenum    | ppm   | 0               | <br> |  |
| Nickel        | ppm   | <br><b>_</b> <1 | <br> |  |
| Titanium      | ppm   | <1              | <br> |  |
| Silver        | ppm   | <1              | <br> |  |
| Manganese     | ppm   | ■<1             | <br> |  |
| Vanadium      | ppm   | <1              | <br> |  |
| ADDITIVES     |       |                 |      |  |
| Calcium       | ppm   | 4               | <br> |  |
| Magnesium     | ppm   | <b>□</b> <1     | <br> |  |
| Zinc          |       | <b>4</b>        | <br> |  |
| Phosphorus    | ppm   | 1394            | <br> |  |
| Barium        | ppm   | 35              | <br> |  |
|               | ppm   |                 |      |  |
| Boron         | ppm   | 300             | <br> |  |

#### GRAPHS

Report Id: VP705283 [WUSCAR] 06146310 (Generated: 04/11/2024 16:53:43) Rev: 1

Contact/Location: SERVICE MANAGER - VP705283