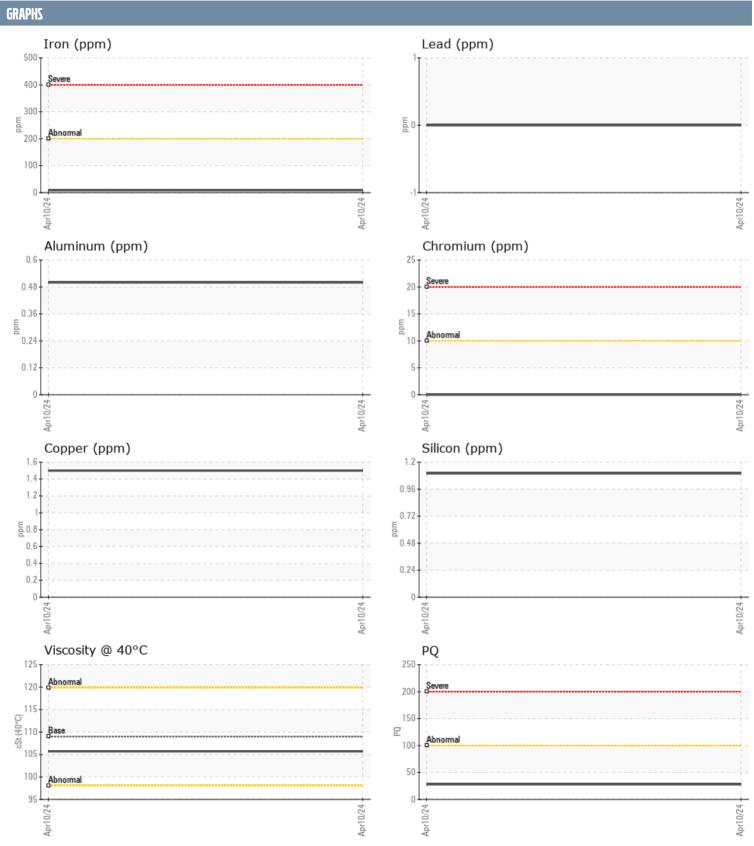

## VOLVO PENTA 3950002992 - STARBOARD IPS

Sample No: VPA055206

**Oil Type:** GEAR OIL SAE 75W90

| SAMPLE INFORMATION |     |               |   |  |  |
|--------------------|-----|---------------|---|--|--|
| Sample Number      |     | VPA055206     |   |  |  |
| Sample Date        |     | 10 Apr 2024   |   |  |  |
| Machine Hours      |     | 633           |   |  |  |
| Oil Hours          |     | 0             |   |  |  |
| Oil Changed        |     | N/A           |   |  |  |
| Sample Status      |     | NORMAL        |   |  |  |
|                    |     |               | _ |  |  |
| OIL CONDITION      |     |               |   |  |  |
| Visc @ 40°C        | cSt | <b>105.7</b>  |   |  |  |
| CONTAMINATION      | ı   |               |   |  |  |
| Water              | %   | NEG           |   |  |  |
| Silicon            | ppm | 1             |   |  |  |
| Sodium             | ppm | <b>2</b>      |   |  |  |
| Potassium          | ppm | _<br><1       |   |  |  |
| WEAR METALS        |     |               |   |  |  |
| PQ                 |     | 28            |   |  |  |
| Iron               | ppm | <b>9</b>      |   |  |  |
| Copper             | ppm | 2             |   |  |  |
| Lead               | ppm | 0             |   |  |  |
| Tin                | ppm | 0             |   |  |  |
| Aluminum           | ppm | <1            |   |  |  |
| Chromium           | ppm | ■0            |   |  |  |
| Molybdenum         | ppm | <b>0</b>      |   |  |  |
| Nickel             | ppm | <b>■&lt;1</b> |   |  |  |
| Titanium           | ppm | <1            |   |  |  |
| Silver             | ppm | 0             |   |  |  |
| Manganese          | ppm | <b>1</b>      |   |  |  |
| Vanadium           | ppm | <1            |   |  |  |
| ADDITIVES          | ρρ  |               |   |  |  |
|                    |     |               |   |  |  |
| Calcium            | ppm | ■6            |   |  |  |
| Magnesium          | ppm | <b>0</b>      |   |  |  |
| Zinc               | ppm | <b>■</b> 3    |   |  |  |
| Phosphorus         | ppm | <b>1386</b>   |   |  |  |
| Barium             | ppm | ■1            |   |  |  |
| Boron              | ppm | ■314          |   |  |  |
|                    |     |               |   |  |  |

## Diagnosis

No corrective action is recommended at this time. Resample at the next service interval to monitor.All component wear rates are normal. There is no indication of any contamination in the oil. The condition of the oil is acceptable for the time in service.