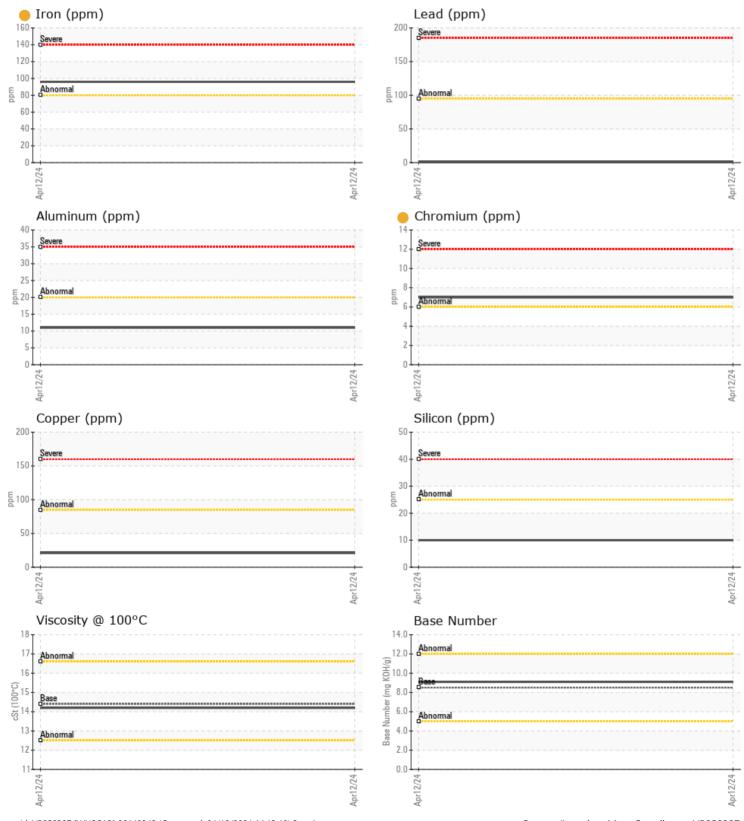

#### SAMPLE INFORMATION

| JAMPLE INFURMA   |          |              |      |  |
|------------------|----------|--------------|------|--|
| Sample Number    |          | VPA06148342  | <br> |  |
| Sample Date      |          | 12 Apr 2024  | <br> |  |
| Machine Hours    |          | 1036         | <br> |  |
| Oil Hours        |          | 0            | <br> |  |
| Oil Changed      |          | Not Changd   | <br> |  |
| Sample Status    |          | ATTENTION    | <br> |  |
| OIL CONDITION    |          |              |      |  |
|                  |          |              |      |  |
| Visc @ 100°C     | cSt      | ■14.2        | <br> |  |
| Base Number (BN) | mg KOH/g | 9.1          | <br> |  |
| Oxidation (PA)   | %        | 66           | <br> |  |
| CONTAMINATION    |          |              |      |  |
| Water            | %        | NEG          | <br> |  |
| Soot %           | %        | 0.2          | <br> |  |
| Nitration (PA)   | %        | 62           | <br> |  |
| Sulfation (PA)   | %        | 55           | <br> |  |
| Glycol           | %        | 0.0          | <br> |  |
| Fuel             | %        | <1.0         | <br> |  |
| Silicon          | ppm      | 10           | <br> |  |
| Sodium           | ppm      | 12           | <br> |  |
| Potassium        | ppm      | 22           | <br> |  |
| WEAR METALS      |          | _            |      |  |
| Iron             | ppm      | 96           | <br> |  |
| Copper           | ppm      | 21           | <br> |  |
| Lead             | ppm      | <b>  </b> <1 | <br> |  |
| Tin              | ppm      | <b>  </b> <1 | <br> |  |
| Aluminum         | ppm      | <b>11</b>    | <br> |  |
| Chromium         | ppm      | - 7          | <br> |  |
| Molybdenum       | ppm      | 39           | <br> |  |
| Nickel           | ppm      | 2            | <br> |  |
| Titanium         | ppm      | <b>  </b> <1 | <br> |  |
| Silver           | ppm      | 0            | <br> |  |
| Manganese        | ppm      | 2            | <br> |  |
| Vanadium         | ppm      | <1           | <br> |  |
| ADDITIVES        |          |              |      |  |
| Calcium          | ppm      | <b>1802</b>  | <br> |  |
| Magnesium        | ppm      | <b>400</b>   | <br> |  |
| Zinc             | ppm      | 1227         | <br> |  |
| Phosphorus       | ppm      | <b>1046</b>  | <br> |  |
| Barium           | ppm      | 0            | <br> |  |
| -                |          |              |      |  |

#### GRAPHS

Report Id: VP850387 [WUSCAR] 06148342 (Generated: 04/18/2024 14:13:40) Rev: 1

Contact/Location: Marc Castellano - VP850387