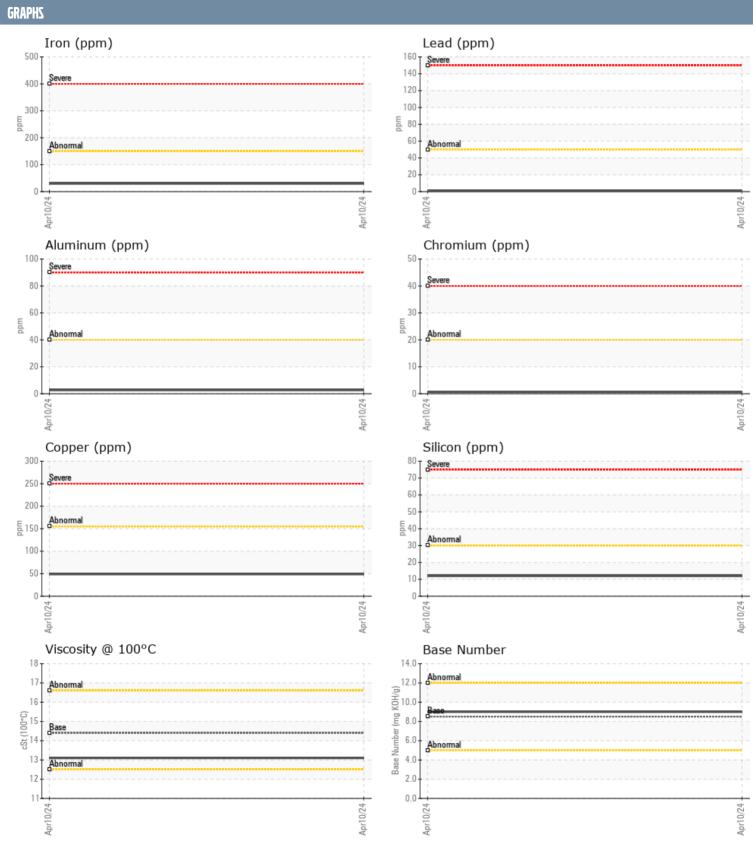

## GREG GRIFFITH CUSADER CRUSADER 8.0 HO (S/N NOT READABLE) - STARBOARD GASOLINE ENGINE

Sample No: VPA049872

Oil Type: DIESEL ENGINE OIL SAE 40

| SAMPLE INFORMAT  | TION     |               |      |  |
|------------------|----------|---------------|------|--|
| Sample Number    |          | VPA049872     | <br> |  |
| Sample Date      |          | 10 Apr 2024   | <br> |  |
| Machine Hours    |          | 1146          | <br> |  |
| Oil Hours        |          | 0             | <br> |  |
| Oil Changed      |          | Not Changd    | <br> |  |
| Sample Status    |          | NORMAL        | <br> |  |
| OIL CONDITION    |          |               |      |  |
| Visc @ 100°C     | cSt      | <b>13.1</b>   | <br> |  |
| Base Number (BN) | mg KOH/g | ■9.0          | <br> |  |
| Oxidation (PA)   | %        | 20            | <br> |  |
| CONTAMINATION    |          |               |      |  |
| Water            | %        | NEG           | <br> |  |
| Soot %           | %        | ■ 0.1         | <br> |  |
| Nitration (PA)   | %        | 7             | <br> |  |
| Sulfation (PA)   | %        | 14            | <br> |  |
| Glycol           | %        | NEG           | <br> |  |
| Fuel             | %        | <1.0          | <br> |  |
| Silicon          | ppm      | <b>12</b>     | <br> |  |
| Sodium           | ppm      | <b>10</b>     | <br> |  |
| Potassium        | ppm      | <b>10</b>     | <br> |  |
| WEAR METALS      |          |               |      |  |
| Iron             | ppm      | <b>■</b> 30   | <br> |  |
| Copper           | ppm      | <b>49</b>     | <br> |  |
| Lead             | ppm      | <b>■&lt;1</b> | <br> |  |
| Tin              | ppm      | 2             | <br> |  |
| Aluminum         | ppm      | <b>■</b> 3    | <br> |  |
| Chromium         | ppm      | <b>■</b> <1   | <br> |  |
| Molybdenum       | ppm      | <b>2</b>      | <br> |  |
| Nickel           | ppm      | <b>■</b> <1   | <br> |  |
| Titanium         | ppm      | <b>■</b> <1   | <br> |  |
| Silver           | ppm      | <b>■</b> 0    | <br> |  |
| Manganese        | ppm      | <b>=</b> <1   | <br> |  |
| Vanadium         | ppm      | <1            | <br> |  |
| ADDITIVES        |          |               |      |  |
| Calcium          | ppm      | <b>2213</b>   | <br> |  |
| Magnesium        | ppm      | <b>25</b>     | <br> |  |
| Zinc             | ppm      | <b>1149</b>   | <br> |  |
| Phosphorus       | ppm      | 941           | <br> |  |
| Barium           | ppm      | <b>0</b>      | <br> |  |
| Boron            | ppm      | <b>201</b>    | <br> |  |
|                  |          |               |      |  |

## Diagnosis

Resample at the next service interval to monitor. All component wear rates are normal. There is no indication of any contamination in the oil. The BN result indicates that there is suitable alkalinity remaining in the oil. The condition of the oil is suitable for further service.