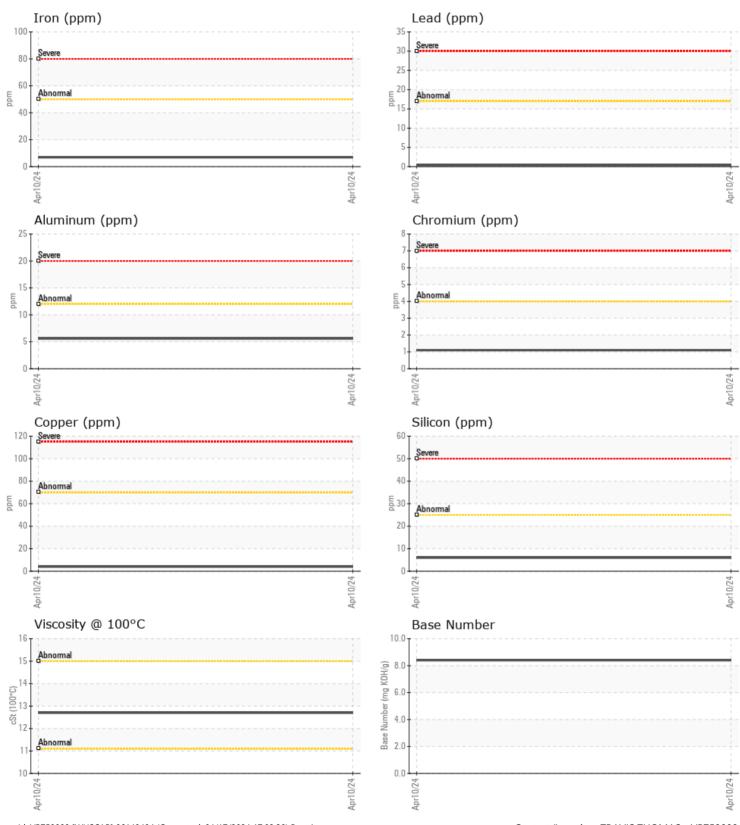

## SAMPLE INFORMATION

| Sample Number    |          | VPA060001   | <br> |  |
|------------------|----------|-------------|------|--|
| Sample Date      |          | 10 Apr 2024 | <br> |  |
| Machine Hours    |          | 582         | <br> |  |
| Oil Hours        |          | 0           | <br> |  |
| Oil Changed      |          | Not Changd  | <br> |  |
| Sample Status    |          | NORMAL      | <br> |  |
|                  |          |             |      |  |
| OIL CONDITION    |          |             |      |  |
| Visc @ 100°C     | cSt      | 12.7        | <br> |  |
| Base Number (BN) | mg KOH/g | 8.4         | <br> |  |
| Oxidation (PA)   | %        | 63          | <br> |  |
|                  |          |             |      |  |
| CONTAMINATION    |          |             |      |  |
| Water            | %        | NEG         | <br> |  |
| Soot %           | %        | 0.1         | <br> |  |
| Nitration (PA)   | %        | 50          | <br> |  |
| Sulfation (PA)   | %        | 53          | <br> |  |
| Glycol           | %        | NEG         | <br> |  |
| Fuel             | %        | <1.0        | <br> |  |
| Silicon          | ppm      | <b>6</b>    | <br> |  |
| Sodium           | ppm      | <b>4</b>    | <br> |  |
| Potassium        | ppm      | 2           | <br> |  |
|                  | T T      |             |      |  |
| WEAR METALS      |          |             |      |  |
| Iron             | ppm      | 7           | <br> |  |
| Copper           | ppm      | 4           | <br> |  |
| Lead             | ppm      |             | <br> |  |
| Tin              | ppm      |             | <br> |  |
| Aluminum         | ppm      | <b>6</b>    | <br> |  |
| Chromium         | ppm      | <b>1</b>    | <br> |  |
| Molybdenum       | ppm      | 81          | <br> |  |
| Nickel           | ppm      | □<1         | <br> |  |
| Titanium         | ppm      | 0           | <br> |  |
| Silver           | ppm      | 0           | <br> |  |
| Manganese        | ppm      | 0           | <br> |  |
| Vanadium         | ppm      | 0           | <br> |  |
|                  |          |             |      |  |

## Diagnosis

No corrective action is recommended at this time. Resample at the next service interval to monitor.All component wear rates are normal. There is no indication of any contamination in the oil. The BN result indicates that there is suitable alkalinity remaining in the oil. The condition of the oil is acceptable for the time in service.

### GRAPHS

Report Id: VP759009 [WUSCAR] 06148494 (Generated: 04/17/2024 17:02:30) Rev: 1

Contact/Location: TRAVIS THOMAS - VP759009