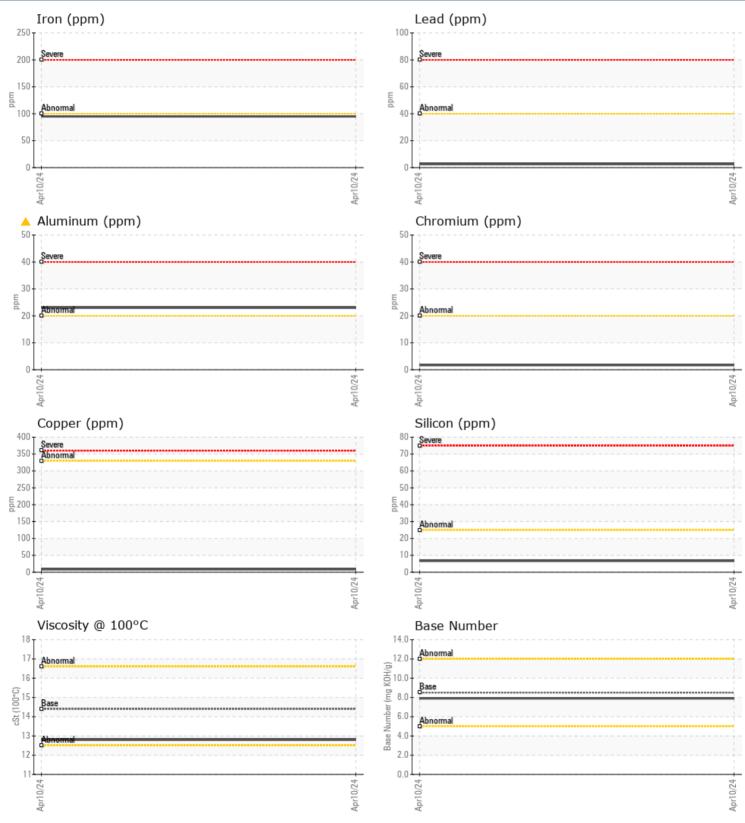

Zinc

Barium

Boron

Magnesium

Phosphorus

ppm

| Sample Number    |          | VPA060820    | <br> |  |
|------------------|----------|--------------|------|--|
| Sample Date      |          | 10 Apr 2024  | <br> |  |
| Machine Hours    |          | 1106         | <br> |  |
| Oil Hours        |          | 0            | <br> |  |
| Oil Changed      |          | Not Changd   | <br> |  |
| Sample Status    |          | MARGINAL     | <br> |  |
| OIL CONDITION    |          |              |      |  |
| Visc @ 100°C     | cSt      | 12.8         | <br> |  |
| Base Number (BN) | mg KOH/g | 7.9          | <br> |  |
| Oxidation (PA)   | %        | 57           | <br> |  |
| CONTAMINATION    |          |              |      |  |
| Water            | %        | NEG          | <br> |  |
| Soot %           | %        | 0.1          | <br> |  |
| Nitration (PA)   | %        | 72           | <br> |  |
| Sulfation (PA)   | %        | 50           | <br> |  |
| Glycol           | %        | NEG          | <br> |  |
| Fuel             | %        | <1.0         | <br> |  |
| Silicon          | ppm      | 7            | <br> |  |
| Sodium           | ppm      | 24           | <br> |  |
| Potassium        | ppm      | 4            | <br> |  |
| WEAR METALS      |          |              |      |  |
| Iron             | ppm      | 95           | <br> |  |
| Copper           | ppm      | 8            | <br> |  |
| Lead             | ppm      | 3            | <br> |  |
| Tin              | ppm      | <b>  </b> <1 | <br> |  |
| Aluminum         | ppm      | <u> </u>     | <br> |  |
| Chromium         | ppm      | 2            | <br> |  |
| Molybdenum       | ppm      | 28           | <br> |  |
| ALC: L L         |          |              |      |  |

## Diagnosis

No corrective action is recommended at this time. Resample at the next service interval to monitor.The aluminum level is abnormal. All other component wear rates are normal. There is no indication of any contamination in the oil. The BN result indicates that there is suitable alkalinity remaining in the oil. The condition of the oil is acceptable for the time in service.