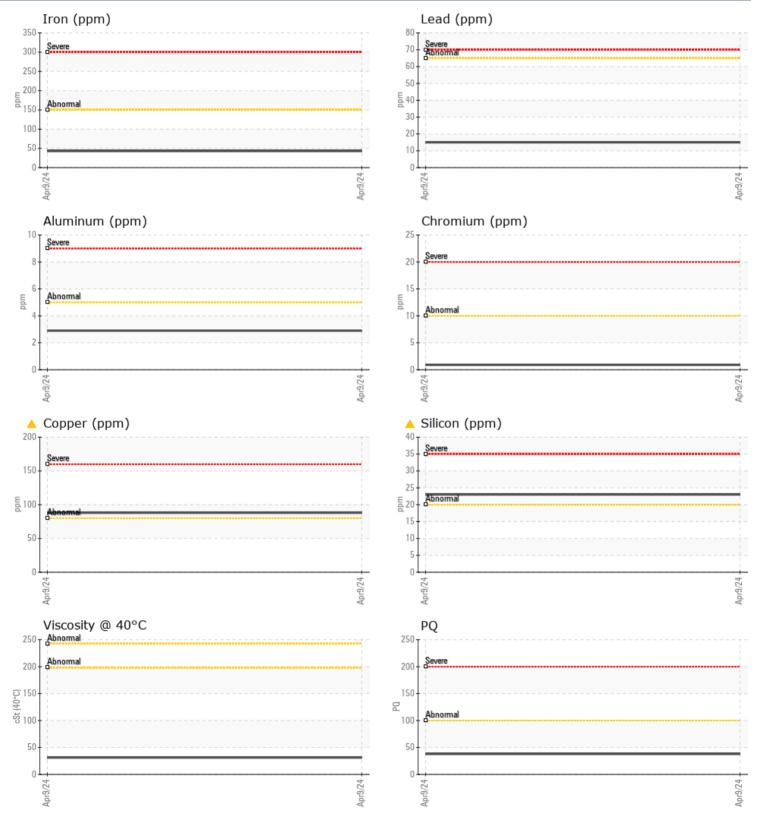

#### PARAGON Z8280 6H2341 - INBOARD - PORT GEARBOX

Sample No: VPA051643

**Oil Type:** DEX/MERC ATF

| SAMPLE INFORM |      |             |  |  |  |                                                                            |
|---------------|------|-------------|--|--|--|----------------------------------------------------------------------------|
|               |      |             |  |  |  |                                                                            |
| Sample Number |      | VPA051643   |  |  |  | MATHEWS BROTHERS                                                           |
| Sample Date   |      | 09 Apr 2024 |  |  |  | 408 N 10TH ST                                                              |
| Machine Hours |      | 3           |  |  |  | DENTON, MD                                                                 |
| Oil Hours     |      | 5           |  |  |  | US 21629                                                                   |
| Oil Changed   |      | Not Changd  |  |  |  |                                                                            |
| Sample Status |      | ABNORMAL    |  |  |  | Contact: JEREMY<br>JEREMY@MATHEWSBOATS.COM                                 |
| OIL CONDITION |      |             |  |  |  | T:                                                                         |
|               |      |             |  |  |  | F:                                                                         |
| Visc @ 40°C   | cSt  | <b>31.2</b> |  |  |  |                                                                            |
| CONTAMINATION | l    |             |  |  |  | Diagnosis                                                                  |
| Water         | %    | NEG         |  |  |  | No corrective action is recommend                                          |
| Silicon       | ppm  | <b>A</b> 23 |  |  |  | at this time. Resample at the next<br>service interval to monitor.The      |
| Sodium        | ppm  | ∎11         |  |  |  | copper level is abnormal. All other                                        |
| Potassium     | ppm  | 11          |  |  |  | component wear rates are normal.                                           |
| WEAR METALS   |      |             |  |  |  | Elemental level of silicon (Si) above<br>normal indicating ingress of seal |
| PQ <b>38</b>  |      |             |  |  |  | material. The condition of the oil is                                      |
| Iron          | 2022 | <b>4</b> 3  |  |  |  | acceptable for the time in service.                                        |
|               | ppm  | ▲ 88        |  |  |  |                                                                            |
| Copper        | ppm  |             |  |  |  |                                                                            |
| Lead          | ppm  | 15          |  |  |  |                                                                            |
| Tin           | ppm  | <b>1</b>    |  |  |  |                                                                            |
| Aluminum      | ppm  | 3           |  |  |  |                                                                            |
| Chromium      | ppm  | ■ <1        |  |  |  |                                                                            |
| Molybdenum    | ppm  | 4           |  |  |  |                                                                            |
| Nickel        | ppm  | ■ <1        |  |  |  |                                                                            |
| Titanium      | ppm  | 1           |  |  |  |                                                                            |
| Silver        | ppm  | 0           |  |  |  |                                                                            |
| Manganese     | ppm  | 2           |  |  |  |                                                                            |
| Vanadium      | ppm  | <1          |  |  |  |                                                                            |
| ADDITIVES     |      |             |  |  |  |                                                                            |
| Calcium       | ppm  | 158         |  |  |  |                                                                            |
| Magnesium     | ppm  | 12          |  |  |  |                                                                            |
| Zinc          | ppm  | 43          |  |  |  |                                                                            |
| Phosphorus    | ppm  | 242         |  |  |  |                                                                            |
| Barium        | ppm  | 4           |  |  |  |                                                                            |
| Boron         | ppm  | 95          |  |  |  |                                                                            |

#### GRAPHS

Report Id: VP933070 [WUSCAR] 06149016 (Generated: 04/18/2024 10:08:09) Rev: 1

Contact/Location: JEREMY ? - VP933070