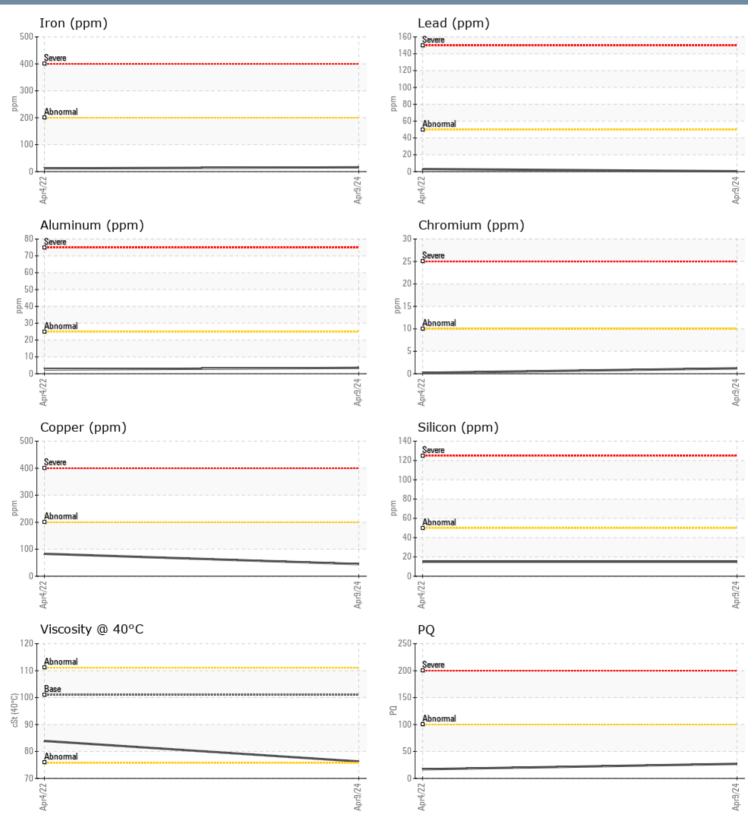

## MARK GUILMAIN TAP551928 ZF 20380816 - INBOARD - STARBOARD GEARBOX

Sample No: VPA045617

Oil Type: **DIESEL ENGINE OIL SAE 30** 

| SAMPLE INFORM | ATION |              |             |  |  |                                             |
|---------------|-------|--------------|-------------|--|--|---------------------------------------------|
| Sample Number |       | VPA045617    | VPA037353   |  |  |                                             |
| Sample Date   |       | 09 Apr 2024  | 04 Apr 2022 |  |  | FDDA TAMPA                                  |
| Machine Hours |       | 520          | 163         |  |  |                                             |
| Oil Hours     |       | 520          | 163         |  |  | TAMPA, FL                                   |
| Oil Changed   |       | Changed      | Changed     |  |  | US                                          |
| Sample Status |       | ABNORMAL     | NORMAL      |  |  | Contact: KYLE SUT                           |
| OIL CONDITION |       |              |             |  |  | k.sutley@ssss.com<br>T: (813)918-8518<br>F: |
| Visc @ 40°C   | cSt   | 76.3         | 83.9        |  |  | г.                                          |
| CONTAMINATION |       |              |             |  |  | Diagnosis                                   |
| Water         | %     | NEG          | NEG         |  |  | Oil and filter char<br>sampling has bee     |
| Silicon       | ppm   | <b>15</b>    | 15          |  |  | corrective action is                        |
| Sodium        | ppm   | <b>  </b> <1 | 4           |  |  | this time. Resampl                          |
| Potassium     | ppm   | ∎1           | 0           |  |  | service interval to                         |
| WEAR METALS   |       |              |             |  |  |                                             |
| Iron          | ppm   | <b>1</b> 6   | 12          |  |  | condition of the o<br>the time in service   |
| Copper        | ppm   | 45           | 83          |  |  |                                             |
| Lead          | ppm   | <1           | 3           |  |  |                                             |
| Tin           | ppm   | 8            | 2           |  |  |                                             |
| Aluminum      | ppm   | <b>4</b>     | 2           |  |  |                                             |
| Chromium      | ppm   | ∎1           | <1          |  |  |                                             |
| Molybdenum    | ppm   | 53           | <b></b> <1  |  |  |                                             |
| Nickel        | ppm   | 2            | <1          |  |  |                                             |
| Titanium      | ppm   | <b></b> <1   | <1          |  |  |                                             |
| Silver        | ppm   | <1           | < 1         |  |  |                                             |
| Manganese     | ppm   | 2            | <b></b> <1  |  |  |                                             |
| Vanadium      | ppm   | 1            | 0           |  |  |                                             |
| ADDITIVES     |       |              |             |  |  |                                             |
| Calcium       | ppm   | 940          | 2983        |  |  |                                             |
| Magnesium     | ppm   | 760          | 13          |  |  |                                             |
| Zinc          | ppm   | 658          | 1131        |  |  |                                             |
| Phosphorus    | ppm   | 630          | 1083        |  |  |                                             |
| Barium        | ppm   | 4            | 0           |  |  |                                             |
| Boron         | ppm   | 212          | 12          |  |  |                                             |