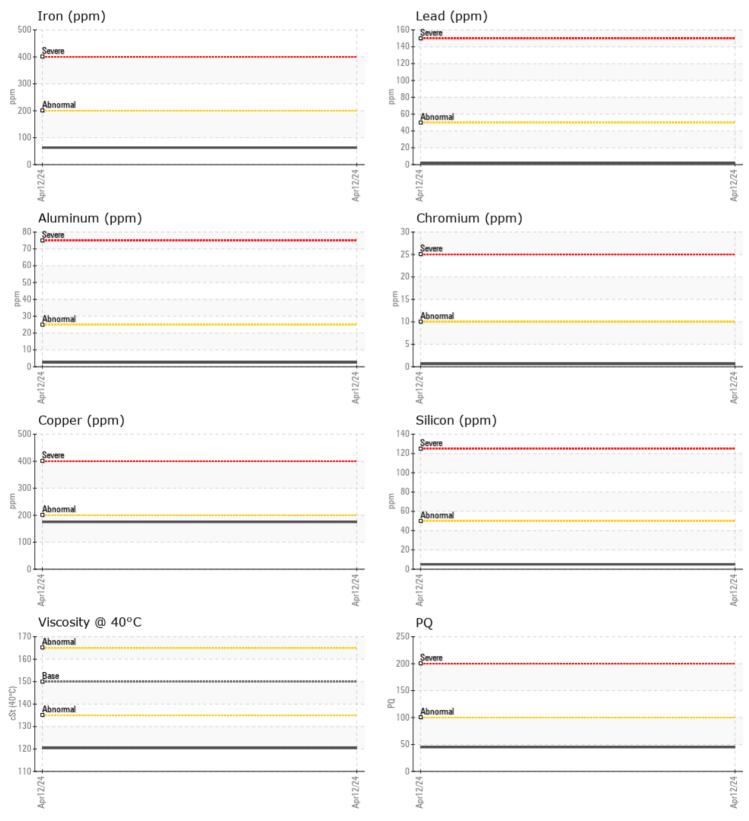

### GRAPHS

Report Id: VPADVNAP [WUSCAR] 06150870 (Generated: 04/16/2024 16:47:07) Rev: 1

Contact/Location: KEITH SPICER - VPADVNAP