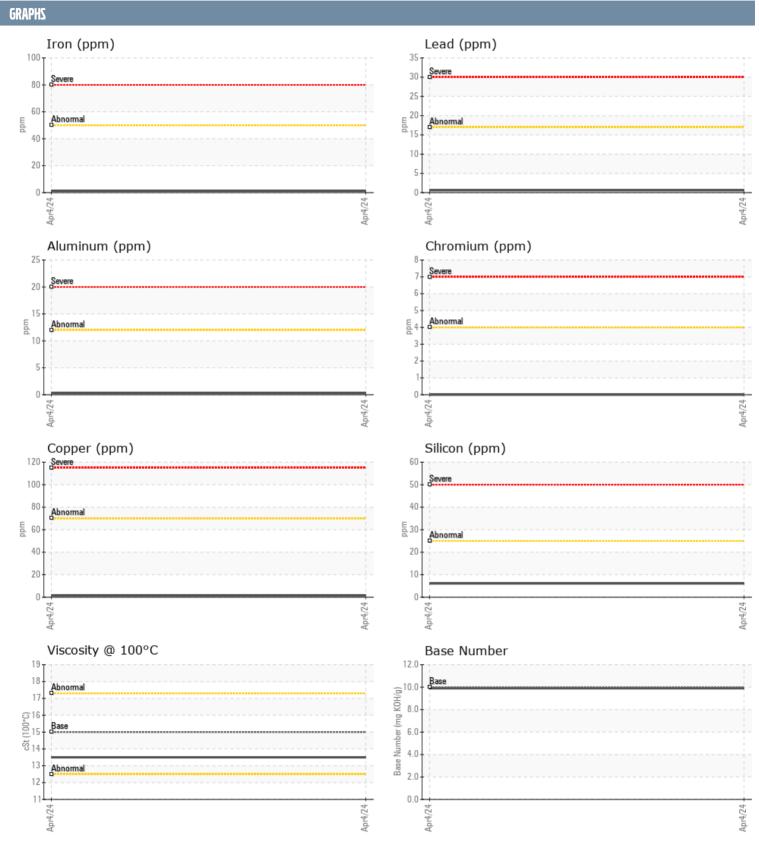

## NORTHERN LIGHTS 6732-25731C - GENSET

Sample No: VPA047536

Oil Type: VOLVO ULTRA DIESEL ENGINE OIL 15W40 VDS-3

|                  |          |              | <br> |  |
|------------------|----------|--------------|------|--|
| SAMPLE INFORMAT  | TION     |              |      |  |
| Sample Number    |          | VPA047536    | <br> |  |
| Sample Date      |          | 04 Apr 2024  | <br> |  |
| Machine Hours    |          | 1860         | <br> |  |
| Oil Hours        |          | 0            | <br> |  |
| Oil Changed      |          | Changed      | <br> |  |
| Sample Status    |          | NORMAL       | <br> |  |
|                  |          | NORWAL       |      |  |
| OIL CONDITION    |          |              |      |  |
| Visc @ 100°C     | cSt      | <b>13.5</b>  | <br> |  |
| Base Number (BN) | mg KOH/g | ■9.9         | <br> |  |
| Oxidation (PA)   | %        | 57           | <br> |  |
| CONTAMINATION    |          |              |      |  |
| Water            | %        | NEG          | <br> |  |
| Soot %           | %        | <b>■</b> 0.1 | <br> |  |
| Nitration (PA)   | %        | 43           | <br> |  |
| Sulfation (PA)   | %        | 51           | <br> |  |
| Glycol           | %        | NEG          | <br> |  |
| Fuel             | %        | <1.0         | <br> |  |
| Silicon          | ppm      | <b>6</b>     | <br> |  |
| Sodium           | ppm      | <b>□</b> <1  | <br> |  |
| Potassium        | ppm      | <b>0</b>     | <br> |  |
| WEAR METALS      |          |              |      |  |
|                  |          |              |      |  |
| Iron             | ppm      | <b>1</b>     | <br> |  |
| Copper           | ppm      | <b>1</b>     | <br> |  |
| Lead<br>         | ppm      | <b>□</b> <1  | <br> |  |
| Tin              | ppm      | ■0           | <br> |  |
| Aluminum         | ppm      | <b>-</b> <1  | <br> |  |
| Chromium         | ppm      | ■0           | <br> |  |
| Molybdenum       | ppm      | <b>■</b> 56  | <br> |  |
| Nickel<br>       | ppm      | ■0           | <br> |  |
| Titanium         | ppm      | 0            | <br> |  |
| Silver           | ppm      | <b>0</b>     | <br> |  |
| Manganese        | ppm      | <b>0</b>     | <br> |  |
| Vanadium         | ppm      | <1           | <br> |  |
| ADDITIODA        |          |              |      |  |
| Calcium          | ppm      | <b>1017</b>  | <br> |  |
| Magnesium        | ppm      | <b>916</b>   | <br> |  |
| Zinc             | ppm      | <b>1193</b>  | <br> |  |
| Phosphorus       | ppm      | ■987         | <br> |  |
| Barium           | ppm      | <b>0</b>     | <br> |  |
| Boron            | ppm      | <b>5</b>     | <br> |  |
|                  |          |              |      |  |

## Diagnosis

Resample at the next service interval to monitor. All component wear rates are normal. There is no indication of any contamination in the oil. The BN result indicates that there is suitable alkalinity remaining in the oil. The condition of the oil is suitable for further service.