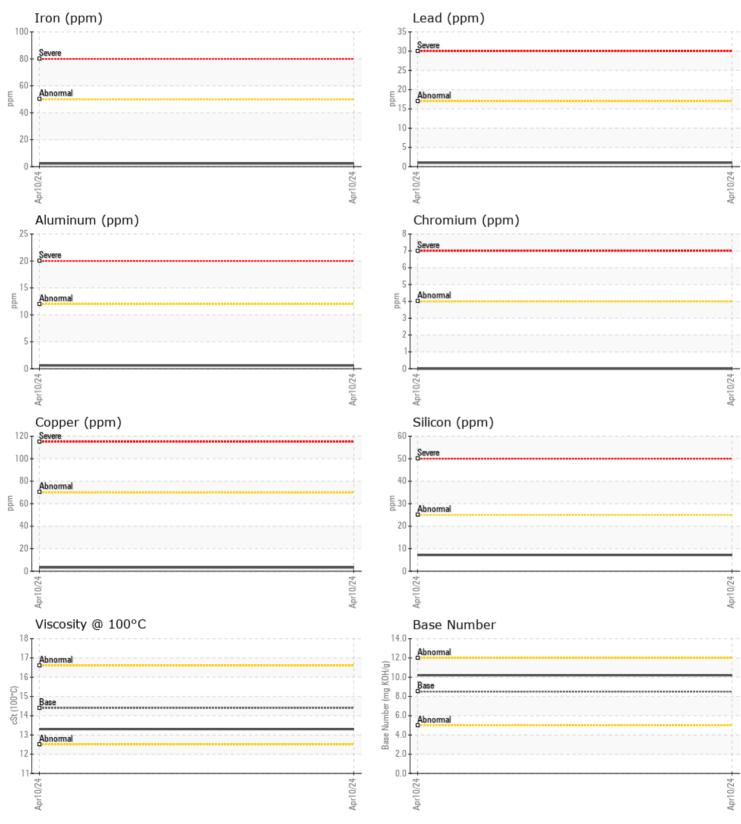

#### GRAPHS

Report Id: VP568144 [WUSCAR] 06151564 (Generated: 04/20/2024 09:54:31) Rev: 1

Contact/Location: STEVE VASAS - VP568144