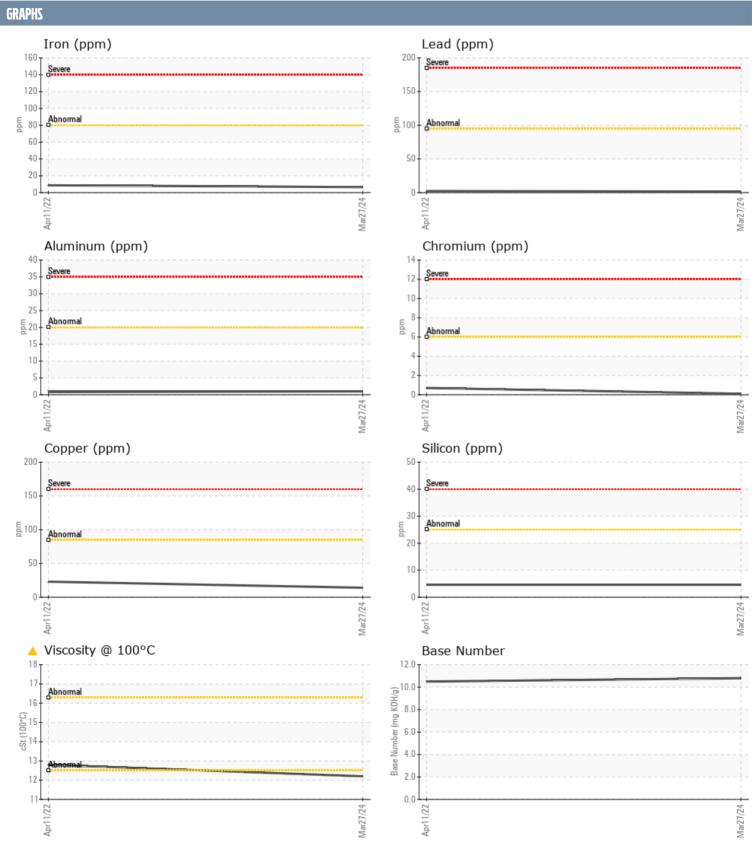

## BARRY BARR 1610045 VOLVO PENTA 2071161817 - STARBOARD DIESEL ENGINE

Sample No: VPA056520

Oil Type: VOLVO VDS-4.5 Premium Motor Oil 15W40

| SAMPLE INFORMAT  | TION     |               |              |      |
|------------------|----------|---------------|--------------|------|
| Sample Number    |          | VPA056520     | VPA047201    | <br> |
| Sample Date      |          | 27 Mar 2024   | 11 Apr 2022  | <br> |
| Machine Hours    |          | 0             | 1407         | <br> |
| Oil Hours        |          | 0             | 0            | <br> |
| Oil Changed      |          | N/A           | Changed      | <br> |
| Sample Status    |          | MARGINAL      | NORMAL       | <br> |
|                  |          |               | TOTAL        | _    |
| OIL CONDITION    |          |               |              |      |
| Visc @ 100°C     | cSt      | <b>12.2</b>   | <b>12.8</b>  | <br> |
| Base Number (BN) | mg KOH/g | <b>10.8</b>   | <b>1</b> 0.5 | <br> |
| Oxidation (PA)   | %        | 61            | 63           | <br> |
| CONTAMINATION    |          |               |              |      |
| Water            | %        | NEG           | NEG          | <br> |
| Soot %           | %        | ■ 0.5         | ■0.7         | <br> |
| Nitration (PA)   | %        | 64            | 66           | <br> |
| Sulfation (PA)   | %        | 52            | 60           | <br> |
| Glycol           | %        | NEG           | NEG          | <br> |
| Fuel             | %        | <b>1.9</b>    | <1.0         | <br> |
| Silicon          | ppm      | <b>5</b>      | <b>5</b>     | <br> |
| Sodium           | ppm      | ■0            | <b>2</b>     | <br> |
| Potassium        | ppm      | <b>0</b>      | <b>-</b> < 1 | <br> |
| WEAR METALS      |          |               |              |      |
| Iron             | ppm      | <b>6</b>      | <b>9</b>     | <br> |
| Copper           | ppm      | <b>14</b>     | <b>2</b> 3   | <br> |
| Lead             | ppm      | <b>2</b>      | <b>2</b>     | <br> |
| Tin              | ppm      | <b>■&lt;1</b> | <b>-</b> <1  | <br> |
| Aluminum         | ppm      | <b>1</b>      | <b>-</b> <1  | <br> |
| Chromium         | ppm      | <b>■&lt;1</b> | < 1          | <br> |
| Molybdenum       | ppm      | <b>57</b>     | <b>5</b> 1   | <br> |
| Nickel           | ppm      | <b>2</b>      | <b>3</b>     | <br> |
| Titanium         | ppm      | <b>0</b>      | <b>0</b>     | <br> |
| Silver           | ppm      | <b>0</b>      | < 1          | <br> |
| Manganese        | ppm      | <b>0</b>      | <b>-</b> < 1 | <br> |
| Vanadium         | ppm      | 0             | 0            | <br> |
| ADDITIVES        |          |               |              |      |
| Calcium          | ppm      | <b>1071</b>   | <b>1149</b>  | <br> |
| Magnesium        | ppm      | <b>949</b>    | 902          | <br> |
| Zinc             | ppm      | <b>1243</b>   | ■1157        | <br> |
| Phosphorus       | ppm      | <b>1040</b>   | ■1020        | <br> |
| Barium           | ppm      | <b>0</b>      | □0           | <br> |
| Boron            | ppm      | <b>9</b>      | ■29          | <br> |
|                  |          |               |              |      |

## Diagnosis

No corrective action is recommended at this time. Resample at the next service interval to monitor.All component wear rates are normal. Fuel content negligible. There is no indication of any contamination in the oil. The oil viscosity is lower than normal. The BN result indicates that there is suitable alkalinity remaining in the oil.