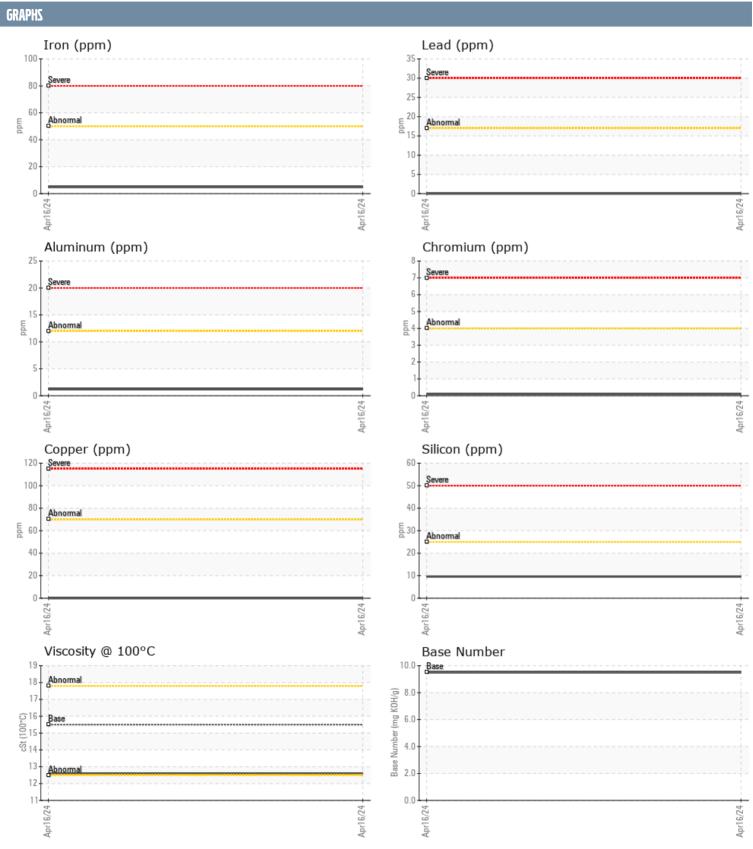

## ONAN D200758379 - CENTER GENSET

Sample No: VPA045125

Oil Type: TOTAL FINA RUBIA TIR 7900 15W40

| SAMPLE INFORMAT  | TION     |               |      |  |
|------------------|----------|---------------|------|--|
| Sample Number    |          | VPA045125     | <br> |  |
| Sample Date      |          | 16 Apr 2024   | <br> |  |
| Machine Hours    |          | 426           | <br> |  |
| Oil Hours        |          | 133           | <br> |  |
| Oil Changed      |          | Not Changd    | <br> |  |
| Sample Status    |          | NORMAL        | <br> |  |
| Sample States    |          | TTO KIND KE   |      |  |
| OIL CONDITION    |          |               |      |  |
| Visc @ 100°C     | cSt      | <b>12.6</b>   | <br> |  |
| Base Number (BN) | mg KOH/g | ■9.5          | <br> |  |
| Oxidation (PA)   | %        | 61            | <br> |  |
| ` '              |          |               |      |  |
| CONTAMINATION    |          |               |      |  |
| Water            | %        | NEG           | <br> |  |
| Soot %           | %        | ■ 0.1         | <br> |  |
| Nitration (PA)   | %        | 52            | <br> |  |
| Sulfation (PA)   | %        | 53            | <br> |  |
| Glycol           | %        | NEG           | <br> |  |
| Fuel             | %        | <1.0          | <br> |  |
| Silicon          | ppm      | <b>10</b>     | <br> |  |
| Sodium           | ppm      | ■0            | <br> |  |
| Potassium        | ppm      | <b>0</b>      | <br> |  |
| WEAR METALS      |          |               |      |  |
| Iron             | ppm      | <b>5</b>      | <br> |  |
| Copper           | ppm      | ■0            | <br> |  |
| Lead             | ppm      | ■0            | <br> |  |
| Tin              | ppm      | <1            | <br> |  |
| Aluminum         | ppm      | <b>1</b>      | <br> |  |
| Chromium         | ppm      | <b>■&lt;1</b> | <br> |  |
| Molybdenum       | ppm      | <b>■</b> 55   | <br> |  |
| Nickel           | ppm      | ■0            | <br> |  |
| Titanium         | ppm      | 0             | <br> |  |
| Silver           | ppm      | ■0            | <br> |  |
| Manganese        | ppm      | <b>0</b>      | <br> |  |
| Vanadium         | ppm      | 0             | <br> |  |
| ADDITIVES        |          |               |      |  |
| Calcium          | ppm      | <b>1249</b>   | <br> |  |
| Magnesium        | ppm      | <b>870</b>    | <br> |  |
| Zinc             | ppm      | <b>■</b> 1232 | <br> |  |
| Phosphorus       | ppm      | <b>1067</b>   | <br> |  |
| Barium           | ppm      | ■0            | <br> |  |
| Boron            | ppm      | <b>11</b>     | <br> |  |
|                  | F P      |               |      |  |

## Diagnosis

Resample at the next service interval to monitor. Metal levels are typical for a new component breaking in. There is no indication of any contamination in the oil. The BN result indicates that there is suitable alkalinity remaining in the oil. The condition of the oil is acceptable for the time in service.