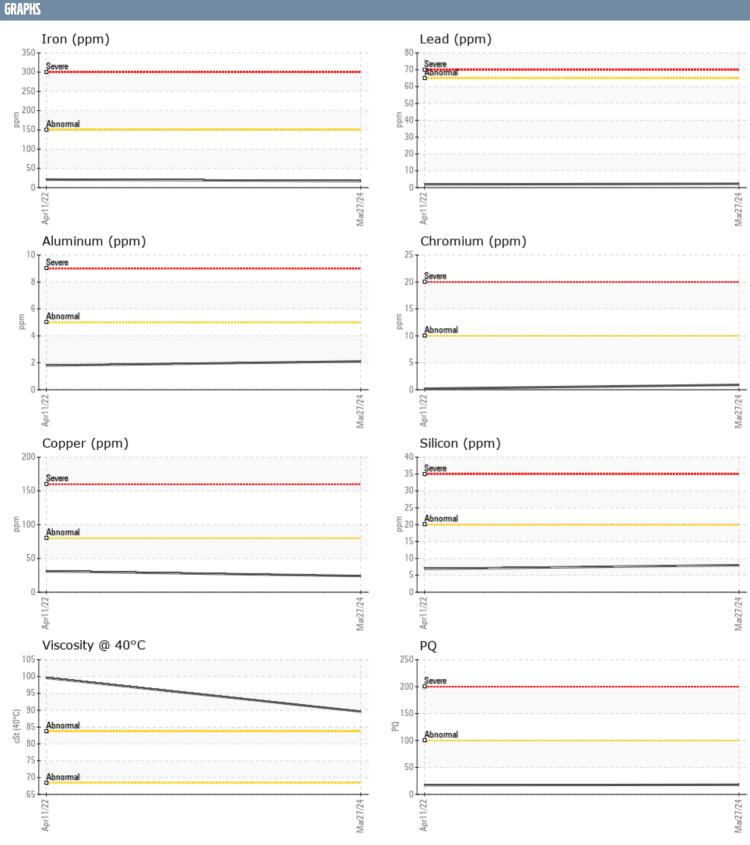

## BARRY BARR 1610045 ZF 20024467 - INBOARD - PORT GEARBOX

Sample No: VPA050731

Oil Type: VOLVO VDS-4.5 Premium Motor Oil 15W40

| SAMPLE INFORM | ATION |               |             |      |
|---------------|-------|---------------|-------------|------|
| Sample Number |       | VPA050731     | VPA047197   | <br> |
| Sample Date   |       | 27 Mar 2024   | 11 Apr 2022 | <br> |
| Machine Hours |       | 0             | 1404        | <br> |
| Oil Hours     |       | 0             | 0           | <br> |
| Oil Changed   |       | N/A           | Changed     | <br> |
| Sample Status |       | NORMAL        | NORMAL      | <br> |
| OIL CONDITION |       |               |             |      |
| Visc @ 40°C   | cSt   | ■89.6         | ■99.6       | <br> |
| CONTAMINATION |       |               |             |      |
| Water         | %     | NEG           | NEG         | <br> |
| Silicon       | ppm   | <b>■8</b>     | <b>7</b>    | <br> |
| Sodium        | ppm   |               | 1           | <br> |
| Potassium     | ppm   | <u> </u>      | <b>0</b>    | <br> |
| WEAR METALS   |       |               |             |      |
| PQ            |       | ■18           | <b>1</b> 7  | <br> |
| Iron          | ppm   | ■17           | □21         | <br> |
| Copper        | ppm   | ■24           | □31         | <br> |
| Lead          | ppm   | <b>2</b>      | <b>2</b>    | <br> |
| Tin           | ppm   | ■2            | <b>2</b>    | <br> |
| Aluminum      | ppm   | <b>2</b>      | <b>2</b>    | <br> |
| Chromium      | ppm   | <b>■</b> <1   | <1          | <br> |
| Molybdenum    | ppm   | <b>■</b> 57   | <b>5</b> 7  | <br> |
| Nickel        | ppm   | ■1            | <1          | <br> |
| Titanium      | ppm   | <1            | <1          | <br> |
| Silver        | ppm   | <1            | <1          | <br> |
| Manganese     | ppm   | <b>1</b>      | <b>-</b> <1 | <br> |
| Vanadium      | ppm   | <1            | 0           | <br> |
| ADDITIVES     |       |               |             |      |
| Calcium       | ppm   | 1998          | 2492        | <br> |
| Magnesium     | ppm   | <b>■</b> 535  | 313         | <br> |
| Zinc          | ppm   | <b>1188</b>   | <b>1053</b> | <br> |
| Phosphorus    | ppm   | <b>1163</b>   | <b>975</b>  | <br> |
| Barium        | ppm   | <b>-&lt;1</b> | <b>0</b>    | <br> |
| Boron         | ppm   | 221           | 343         | <br> |
|               |       |               |             |      |