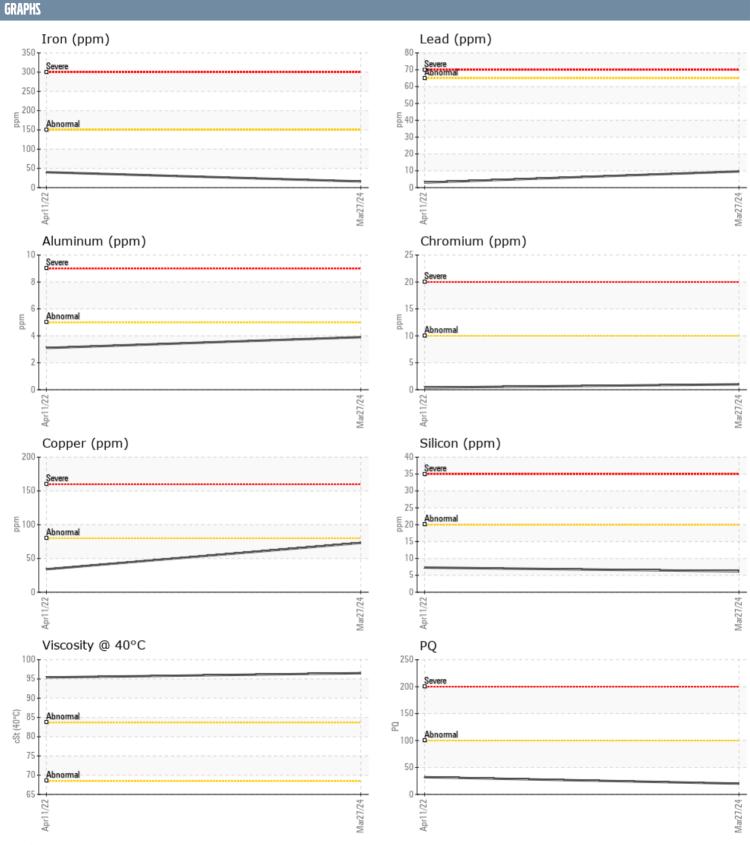

## BARRY BARR 1610045 ZF 20024399 - INBOARD - STARBOARD GEARBOX

Sample No: VPA055157

Oil Type: VOLVO VDS-4.5 Premium Motor Oil 15W40

| SAMPLE INFORM | ATION |              |             |      |
|---------------|-------|--------------|-------------|------|
|               | ATION |              |             |      |
| Sample Number |       | VPA055157    | VPA048890   | <br> |
| Sample Date   |       | 27 Mar 2024  | 11 Apr 2022 | <br> |
| Machine Hours |       | 0            | 1407        | <br> |
| Oil Hours     |       | 0            | 0           | <br> |
| Oil Changed   |       | N/A          | Changed     | <br> |
| Sample Status |       | NORMAL       | NORMAL      | <br> |
| OIL CONDITION |       |              |             |      |
| Visc @ 40°C   | cSt   | ■96.5        | ■95.4       | <br> |
| CONTAMINATION |       |              |             |      |
| Water         | %     | NEG          | NEG         | <br> |
| Silicon       | ppm   | <b>6</b>     | 7           | <br> |
| Sodium        | ppm   | <b>1</b> 5   | <b>1</b>    | <br> |
| Potassium     | ppm   | <b>3</b>     | 0           | <br> |
| WEAR METALS   |       |              |             |      |
| PQ            |       | ■20          | ■32         | <br> |
| Iron          | ppm   | <b>16</b>    | <b>4</b> 0  | <br> |
| Copper        | ppm   | <b>73</b>    | ■34         | <br> |
| Lead          | ppm   | <b>10</b>    | <b>3</b>    | <br> |
| Tin           | ppm   | <b>■3</b>    | <b>1</b>    | <br> |
| Aluminum      | ppm   | <b>4</b>     | ■3          | <br> |
| Chromium      | ppm   | <b>1</b>     | <1          | <br> |
| Molybdenum    | ppm   | <b>6</b>     | □48         | <br> |
| Nickel        | ppm   | <b>2</b>     | 1           | <br> |
| Titanium      | ppm   | <1           | <1          | <br> |
| Silver        | ppm   | <1           | <1          | <br> |
| Manganese     | ppm   | <b>2</b>     | < 1         | <br> |
| Vanadium      | ppm   | <1           | 0           | <br> |
| ADDITIVES     |       |              |             |      |
| Calcium       | ppm   | ■2545        | 2755        | <br> |
| Magnesium     | ppm   | <b>20</b>    | 200         | <br> |
| Zinc          | ppm   | <b>1021</b>  | ■ 1054      | <br> |
| Phosphorus    | ppm   | ■988         | <b>975</b>  | <br> |
| Barium        | ppm   | <b>0</b>     | <b>0</b>    | <br> |
| Boron         | ppm   | <b>47</b>    | 346         | <br> |
|               |       | <del>-</del> |             |      |

## Diagnosis

Resample at the next service interval to monitor. All component wear rates are normal. There is no indication of any contamination in the oil. The condition of the oil is acceptable for the time in service.