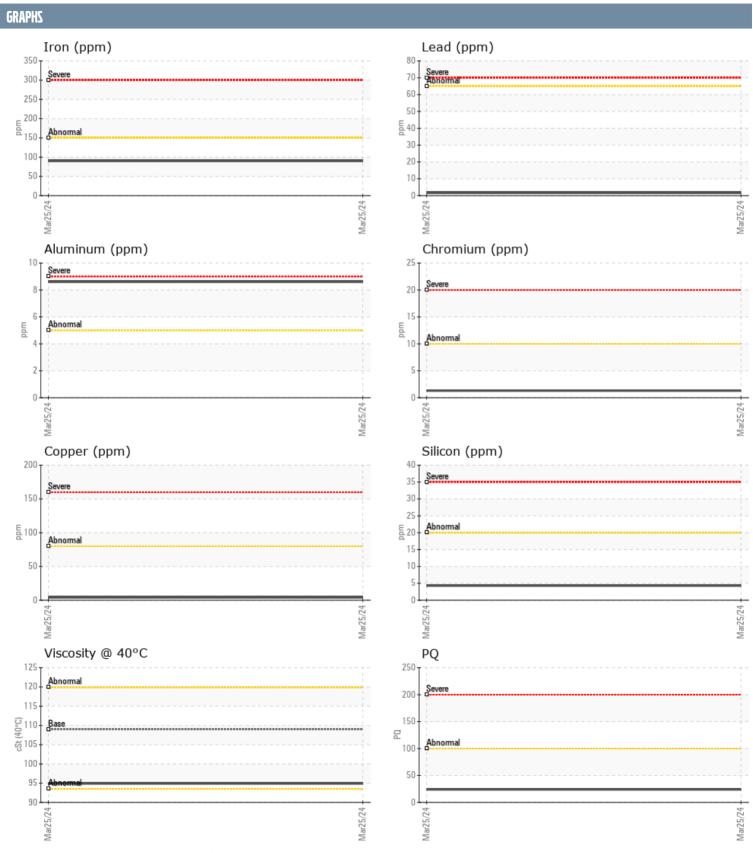

## MONKEY FIST MARINE 1610062 VOLVO PENTA A584125 - INBOARD - CENTER GEARBOX

Sample No: VPA054933

**Oil Type:** GEAR OIL SAE 75W90

| CAMPIE INFORM  | TION  |              |      |  |
|----------------|-------|--------------|------|--|
| SAMPLE INFORMA | ATTUN |              |      |  |
| Sample Number  |       | VPA054933    | <br> |  |
| Sample Date    |       | 25 Mar 2024  | <br> |  |
| Machine Hours  |       | 0            | <br> |  |
| Oil Hours      |       | 0            | <br> |  |
| Oil Changed    |       | N/A          | <br> |  |
| Sample Status  |       | NORMAL       | <br> |  |
| All COMPLETION |       |              |      |  |
| OIL CONDITION  |       |              |      |  |
| Visc @ 40°C    | cSt   | ■94.9        | <br> |  |
| CONTAMINATION  |       |              |      |  |
| Water          | %     | NEG          | <br> |  |
| Silicon        | ppm   | <b>4</b>     | <br> |  |
| Sodium         | ppm   | <b>■7</b>    | <br> |  |
| Potassium      | ppm   | <b>2</b>     | <br> |  |
| WEAR METALS    |       |              |      |  |
|                |       |              |      |  |
| PQ             |       | ■24          | <br> |  |
| Iron           | ppm   | <b>■</b> 90  | <br> |  |
| Copper         | ppm   | <b>■</b> 4   | <br> |  |
| Lead           | ppm   | <b>2</b>     | <br> |  |
| Tin            | ppm   | <b>1</b>     | <br> |  |
| Aluminum       | ppm   | <b>■</b> 9   | <br> |  |
| Chromium       | ppm   | <b>1</b>     | <br> |  |
| Molybdenum     | ppm   | <b>2</b>     | <br> |  |
| Nickel         | ppm   | ■3           | <br> |  |
| Titanium       | ppm   | 1            | <br> |  |
| Silver         | ppm   | <1           | <br> |  |
| Manganese      | ppm   | <b>■</b> 3   | <br> |  |
| Vanadium       | ppm   | <1           | <br> |  |
| ADDITIVES      |       |              |      |  |
| Calcium        | ppm   | ■89          | <br> |  |
| Magnesium      | ppm   | <b>■</b> 7   | <br> |  |
| Zinc           | ppm   | <b>■74</b>   | <br> |  |
| Phosphorus     | ppm   | <b>1218</b>  | <br> |  |
| Barium         | ppm   | <b>■</b> 0   | <br> |  |
| Boron          | ppm   | <b>■</b> 155 | <br> |  |
| 501011         | PPIII |              |      |  |

## Diagnosis

No corrective action is recommended at this time. Resample at the next service interval to monitor.All component wear rates are normal. There is no indication of any contamination in the oil. The condition of the oil is acceptable for the time in service.