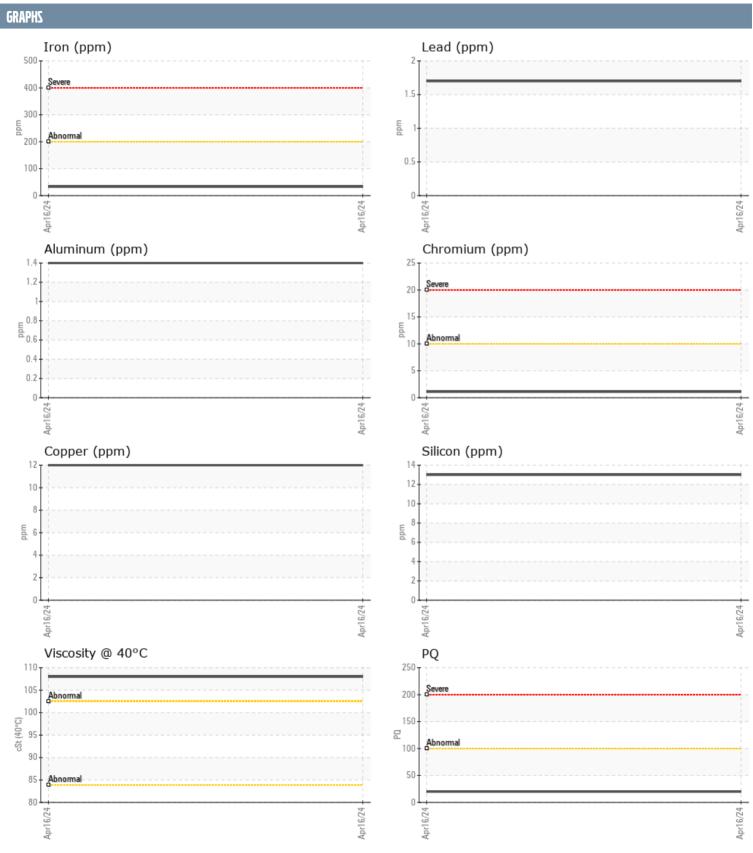

STACY WEST HONU VOLVO PENTA 3940014097 - PORT IPS

Sample No: VPA055682
Oil Type: {unknown}

| Sample Number         VPA055682             Sample Date         16 Apr 2024             Machine Hours         192             Oil Hours         0             Oil Changed         N/A             Sample Status         NORMAL             CONTAMINATION           Water         %         NEG             Silicon         ppm         13 |  |
|-------------------------------------------------------------------------------------------------------------------------------------------------------------------------------------------------------------------------------------------------------------------------------------------------------------------------------------------|--|
| Sample Date                                                                                                                                                                                                                                                                                                                               |  |
| Machine Hours         192             Oil Hours         0             Oil Changed         N/A             Sample Status         NORMAL             OIL CONDITION           Visc @ 40°C         cSt         108             CONTAMINATION           Water         %         NEG                                                            |  |
| Oil Changed         N/A             Sample Status         NORMAL             OIL CONDITION           Visc @ 40°C         cSt         108             CONTAMINATION           Water         %         NEG                                                                                                                                  |  |
| Sample Status         NORMAL             OIL CONDITION         Visc @ 40°C         cSt         ■ 108             CONTAMINATION           Water         %         NEG                                                                                                                                                                      |  |
| OIL CONDITION           Visc @ 40°C         cSt         ■108             CONTAMINATION           Water         %         NEG                                                                                                                                                                                                              |  |
| Visc @ 40°C         cSt         ■108             CONTAMINATION           Water         %         NEG                                                                                                                                                                                                                                      |  |
| CONTAMINATION Water % NEG                                                                                                                                                                                                                                                                                                                 |  |
| Water % <b>NEG</b>                                                                                                                                                                                                                                                                                                                        |  |
|                                                                                                                                                                                                                                                                                                                                           |  |
|                                                                                                                                                                                                                                                                                                                                           |  |
| Silicon ppm <b>13</b>                                                                                                                                                                                                                                                                                                                     |  |
| Sodium ppm ■12                                                                                                                                                                                                                                                                                                                            |  |
| Potassium ppm 🔲 3                                                                                                                                                                                                                                                                                                                         |  |
| WEAR METALS                                                                                                                                                                                                                                                                                                                               |  |
| PQ <b>20</b>                                                                                                                                                                                                                                                                                                                              |  |
| Iron ppm □33                                                                                                                                                                                                                                                                                                                              |  |
| Copper ppm <b>12</b>                                                                                                                                                                                                                                                                                                                      |  |
| Lead ppm 2                                                                                                                                                                                                                                                                                                                                |  |
| Tin ppm <b>1</b>                                                                                                                                                                                                                                                                                                                          |  |
| Aluminum ppm <b>1</b>                                                                                                                                                                                                                                                                                                                     |  |
| Chromium ppm <b>1</b>                                                                                                                                                                                                                                                                                                                     |  |
| Molybdenum ppm <b>2</b>                                                                                                                                                                                                                                                                                                                   |  |
| Nickel ppm <b>□2</b>                                                                                                                                                                                                                                                                                                                      |  |
| Titanium ppm <1                                                                                                                                                                                                                                                                                                                           |  |
| Silver ppm <1                                                                                                                                                                                                                                                                                                                             |  |
| Manganese ppm 3                                                                                                                                                                                                                                                                                                                           |  |
| Vanadium ppm <1                                                                                                                                                                                                                                                                                                                           |  |
| ZAVITIODA                                                                                                                                                                                                                                                                                                                                 |  |
| Calcium ppm <b>18</b>                                                                                                                                                                                                                                                                                                                     |  |
| Magnesium ppm <b>34</b>                                                                                                                                                                                                                                                                                                                   |  |
| Zinc ppm <b>43</b>                                                                                                                                                                                                                                                                                                                        |  |
| Phosphorus ppm <b>1465</b>                                                                                                                                                                                                                                                                                                                |  |
| Barium ppm <b>0</b>                                                                                                                                                                                                                                                                                                                       |  |
| Boron ppm <b>281</b>                                                                                                                                                                                                                                                                                                                      |  |