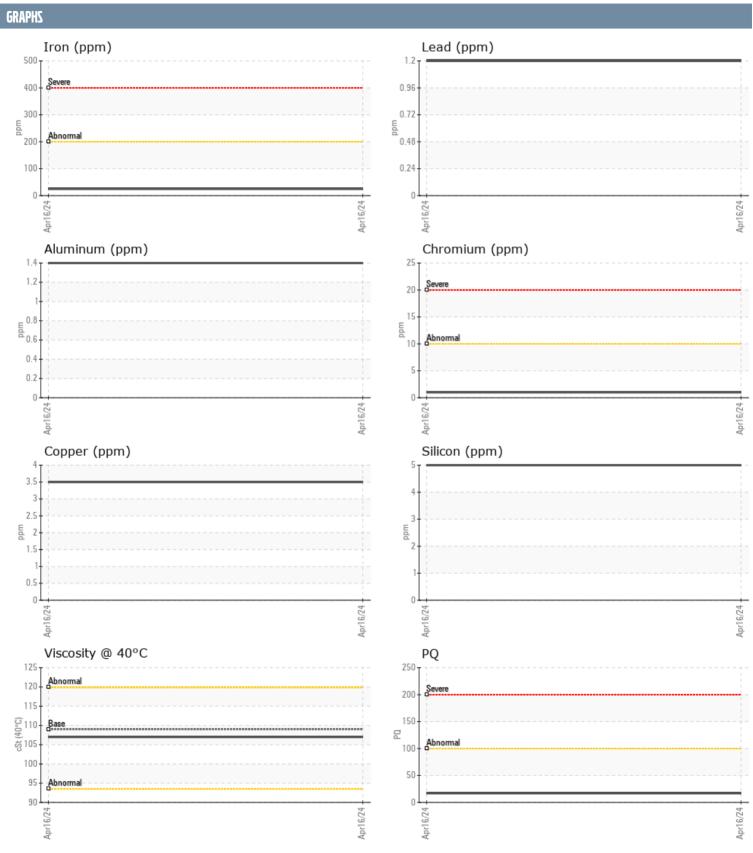

## VOLVO PENTA 3950006454 - STARBOARD IPS

Sample No: VPA055989

**Oil Type:** GEAR OIL SAE 75W90

| SAMPLE INFORM | ATION |             |      |  |
|---------------|-------|-------------|------|--|
| Sample Number |       | VPA055989   | <br> |  |
| Sample Date   |       | 16 Apr 2024 | <br> |  |
| Machine Hours |       | 211         | <br> |  |
| Oil Hours     |       | 40          | <br> |  |
| Oil Changed   |       | Not Changd  | <br> |  |
| Sample Status |       | NORMAL      | <br> |  |
|               |       |             |      |  |
| OIL CONDITION |       |             |      |  |
| Visc @ 40°C   | cSt   | <b>107</b>  | <br> |  |
| CONTAMINATION |       |             |      |  |
| Water         | %     | NEG         | <br> |  |
| Silicon       | ppm   | 5           | <br> |  |
| Sodium        | ppm   | <b>2</b>    | <br> |  |
| Potassium     | ppm   | <b>2</b>    | <br> |  |
| WEAR METALS   |       |             |      |  |
| PQ            |       | <b>17</b>   | <br> |  |
| Iron          | ppm   | ■25         | <br> |  |
| Copper        | ppm   | 4           | <br> |  |
| Lead          | ppm   | 1           | <br> |  |
| Tin           | ppm   | 1           | <br> |  |
| Aluminum      | ppm   | 1           | <br> |  |
| Chromium      | ppm   | <b>1</b>    | <br> |  |
| Molybdenum    | ppm   | <b>1</b>    | <br> |  |
| Nickel        | ppm   | ■2          | <br> |  |
| Titanium      | ppm   | <1          | <br> |  |
| Silver        | ppm   | <1          | <br> |  |
| Manganese     | ppm   | <b>■</b> 3  | <br> |  |
| Vanadium      | ppm   | <1          | <br> |  |
| ADDITIVES     |       |             |      |  |
| Calcium       | ppm   | <b>1</b> 8  | <br> |  |
| Magnesium     | ppm   | 108         | <br> |  |
| Zinc          | ppm   | <b>■</b> 6  | <br> |  |
| Phosphorus    | ppm   | <b>1485</b> | <br> |  |
| Barium        | ppm   | ■0          | <br> |  |
| Boron         | ppm   | ■369        | <br> |  |
|               |       |             |      |  |