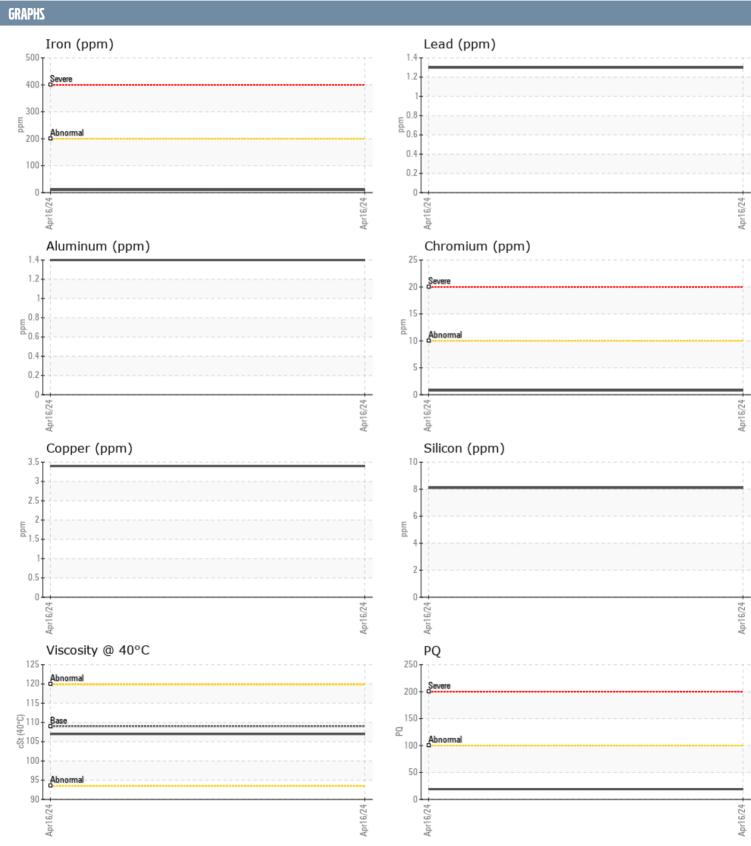

## JASON VOLVO PENTA 3940025930 - PORT IPS

Sample No: VPA051228

**Oil Type:** GEAR OIL SAE 75W90

| SAMPLE INFORM | IATION |             |      |  |
|---------------|--------|-------------|------|--|
| Sample Number |        | VPA051228   | <br> |  |
| Sample Date   |        | 16 Apr 2024 | <br> |  |
| Machine Hours |        | 265         | <br> |  |
| Oil Hours     |        | 265         | <br> |  |
| Oil Changed   |        | Not Changd  | <br> |  |
| Sample Status |        | NORMAL      | <br> |  |
|               |        |             |      |  |
| OIL CONDITION |        |             |      |  |
| Visc @ 40°C   | cSt    | <b>107</b>  | <br> |  |
| CONTAMINATION | 1      |             |      |  |
| Water         | %      | NEG         | <br> |  |
| Silicon       | ppm    | 8           | <br> |  |
| Sodium        | ppm    | <b>1</b>    | <br> |  |
| Potassium     | ppm    | <b>1</b>    | <br> |  |
| WEAD METALS   |        |             |      |  |
| WEAR METALS   |        |             |      |  |
| PQ            |        | <b>19</b>   | <br> |  |
| Iron          | ppm    | ■10         | <br> |  |
| Copper        | ppm    | 3           | <br> |  |
| Lead          | ppm    | 1           | <br> |  |
| Tin           | ppm    | 1           | <br> |  |
| Aluminum      | ppm    | 1           | <br> |  |
| Chromium      | ppm    | <b>■</b> <1 | <br> |  |
| Molybdenum    | ppm    | <b>■</b> 3  | <br> |  |
| Nickel        | ppm    | ■1          | <br> |  |
| Titanium      | ppm    | <1          | <br> |  |
| Silver        | ppm    | <1          | <br> |  |
| Manganese     | ppm    | <b>1</b>    | <br> |  |
| Vanadium      | ppm    | <1          | <br> |  |
| ADDITIVES     |        |             |      |  |
| Calcium       | ppm    | <b>60</b>   | <br> |  |
| Magnesium     | ppm    | <b>■17</b>  | <br> |  |
| Zinc          | ppm    | <b>27</b>   | <br> |  |
| Phosphorus    | ppm    | <b>1488</b> | <br> |  |
| Barium        | ppm    | ■0          | <br> |  |
| Boron         | ppm    | ■343        | <br> |  |
|               |        | _           |      |  |