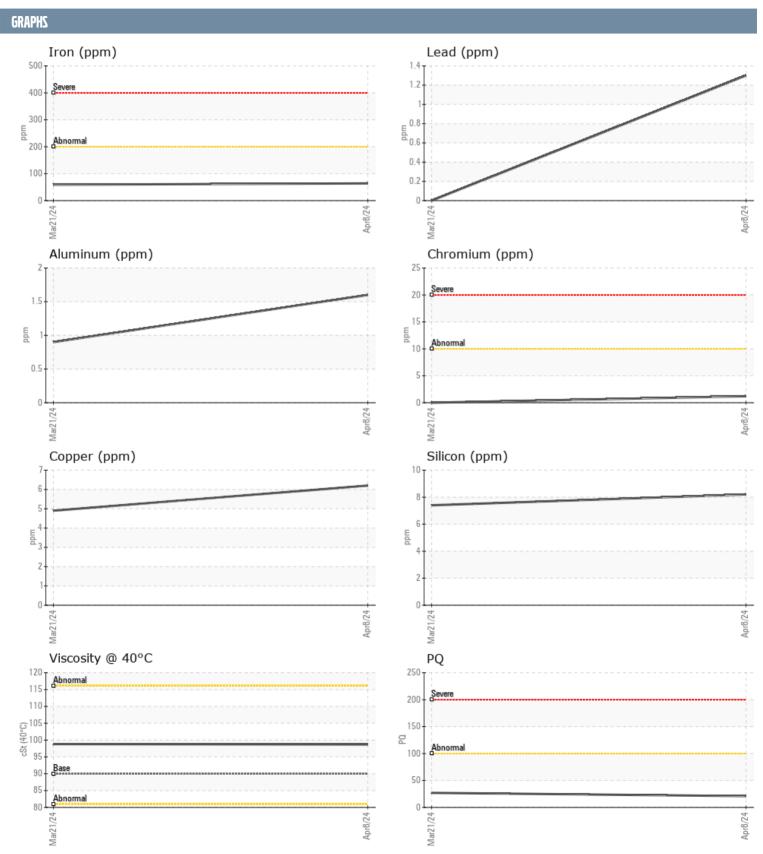

## WINDSERVE JOURNEY VOLVO PENTA 3950010399 - INBOARD 2 - PORT IPS

Sample No: VPA051627

**Oil Type:** VOLVO PENTA GL-5 SAE 75W90

| SAMPLE INFORM | ATION |               |             |      |
|---------------|-------|---------------|-------------|------|
| Sample Number |       | VPA051627     | VPA057220   | <br> |
| Sample Date   |       | 08 Apr 2024   | 21 Mar 2024 | <br> |
| Machine Hours |       | 481           | 360         | <br> |
| Oil Hours     |       | 481           | 0           | <br> |
| Oil Changed   |       | N/A           | N/A         | <br> |
| Sample Status |       | NORMAL        | NORMAL      | <br> |
| OIL CONDITION |       |               |             |      |
| Visc @ 40°C   | cSt   | <b>□</b> 98.7 | ■98.8       | <br> |
|               |       | _             |             |      |
| CONTAMINATION |       |               |             |      |
| Water         | %     | NEG           | NEG         | <br> |
| Silicon       | ppm   | 8             | 7           | <br> |
| Sodium        | ppm   | <b>4</b>      | <b>4</b>    | <br> |
| Potassium     | ppm   | <b>□</b> 7    | <b>4</b>    | <br> |
| WEAD METALS   |       |               |             |      |
| WEAR METALS   |       |               |             |      |
| PQ            |       | <b>21</b>     | <b>2</b> 7  | <br> |
| Iron          | ppm   | <b>64</b>     | □ 59        | <br> |
| Copper        | ppm   | 6             | 5           | <br> |
| Lead          | ppm   | 1             | 0           | <br> |
| Tin           | ppm   | 1             | 0           | <br> |
| Aluminum      | ppm   | 2             | <1          | <br> |
| Chromium      | ppm   | <b>1</b>      | <b>0</b>    | <br> |
| Molybdenum    | ppm   | <b>1</b>      | 0           | <br> |
| Nickel        | ppm   | ■2            | <b>0</b>    | <br> |
| Titanium      | ppm   | <1            | 0           | <br> |
| Silver        | ppm   | <1            | 0           | <br> |
| Manganese     | ppm   | <b>6</b>      | 5           | <br> |
| Vanadium      | ppm   | <1            | 0           | <br> |
| ADDITIVES     |       |               |             |      |
| Calcium       | ppm   | ■40           | 41          | <br> |
| Magnesium     | ppm   | 805           | 940         | <br> |
| Zinc          | ppm   | <b>■</b> 18   | 13          | <br> |
| Phosphorus    | ppm   | <b>1675</b>   | 1808        | <br> |
| Barium        | ppm   | <b>□</b> 0    | 0           | <br> |
| Boron         | ppm   | <b>620</b>    | 594         | <br> |
|               |       |               |             |      |

## Diagnosis

No corrective action is recommended at this time. Resample at the next service interval to monitor.All component wear rates are normal. There is no indication of any contamination in the oil. The condition of the oil is acceptable for the time in service.