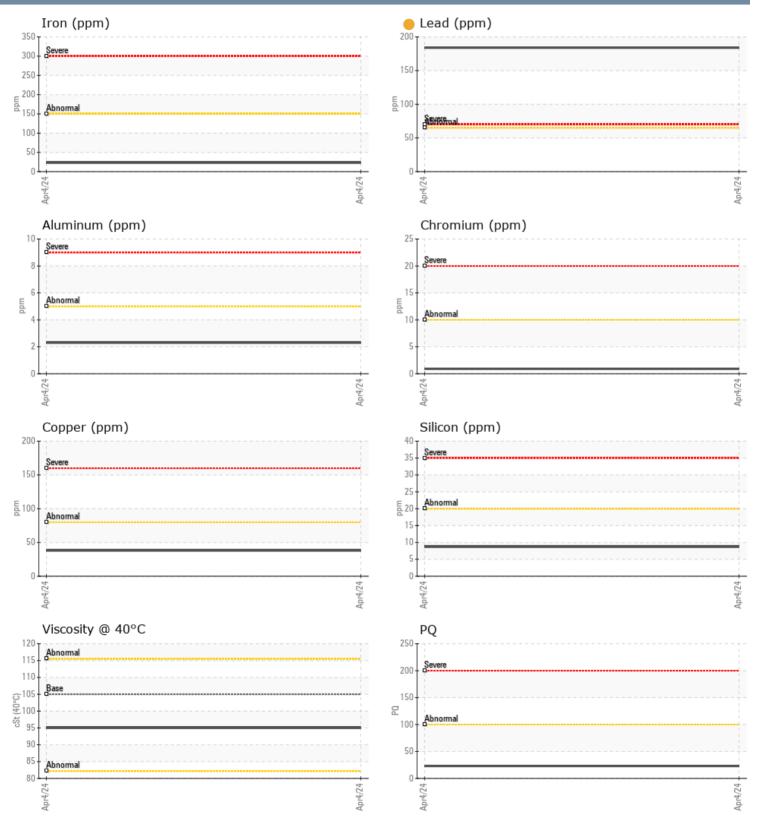

### ZF MARINE 255851 - PORT GEARBOX

Sample No: VPA047583

**Oil Type:** CHEVRON DELO 400 SAE 30

| SAMPLE INFORM | ATION |             |      |  |
|---------------|-------|-------------|------|--|
| Sample Number |       | VPA047583   | <br> |  |
| Sample Date   |       | 04 Apr 2024 | <br> |  |
| Machine Hours |       | 0           | <br> |  |
| Oil Hours     |       | 0           | <br> |  |
| Oil Changed   |       | N/A         | <br> |  |
| Sample Status |       | ATTENTION   | <br> |  |
| OIL CONDITION |       |             |      |  |
| Visc @ 40°C   | cSt   | 95.0        | <br> |  |
| CONTAMINATION |       |             |      |  |
| Water         | %     | NEG         | <br> |  |
| Silicon       | ppm   | 9           | <br> |  |
| Sodium        | ppm   | 3           | <br> |  |
| Potassium     | ppm   | 2           | <br> |  |
| WEAR METALS   |       |             |      |  |
| PQ            |       | 23          | <br> |  |
| Iron          | ppm   | 23          | <br> |  |
| Copper        | ppm   | 38          | <br> |  |
| Lead          | ppm   | 184         | <br> |  |
| Tin           | ppm   | 3           | <br> |  |
| Aluminum      | ppm   | 2           | <br> |  |
| Chromium      | ppm   | <b></b> <1  | <br> |  |
| Molybdenum    | ppm   | <b>138</b>  | <br> |  |
| Nickel        | ppm   | <b>1</b>    | <br> |  |
| Titanium      | ppm   | <1          | <br> |  |
| Silver        | ppm   | <1          | <br> |  |
| Manganese     | ppm   | <b>1</b>    | <br> |  |
| Vanadium      | ppm   | <1          | <br> |  |
| ADDITIVES     |       |             |      |  |
| Calcium       | ppm   | 2009        | <br> |  |
| Magnesium     | ppm   | <b>45</b>   | <br> |  |
| Zinc          | ppm   | 794         | <br> |  |
| Phosphorus    | ppm   | 760         | <br> |  |
| Barium        | ppm   | ■ <1        | <br> |  |
| Boron         | ppm   | <b>142</b>  | <br> |  |
|               |       |             |      |  |

#### GRAPHS

Contact/Location: David Vandervoort - VP601779