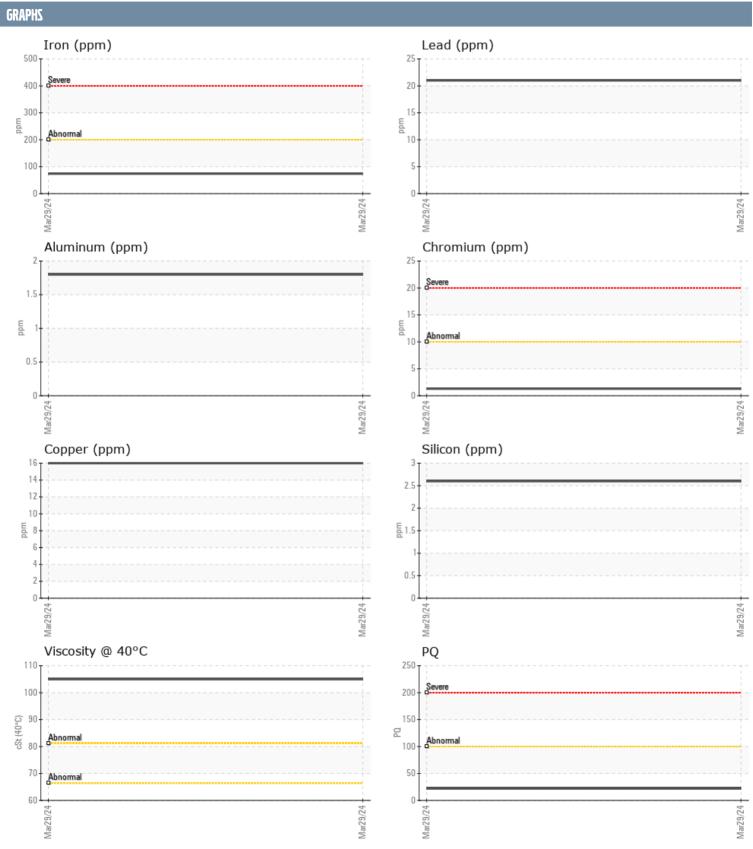

## 44243 VOLVO PENTA 3200000147 (S/N 320000147) - PORT IPS

Sample No: VPA055786

**Oil Type:** VOLVO PENTA SAE 15W40

| CAMPLE INFORM | IATION. |              |      |  |
|---------------|---------|--------------|------|--|
| SAMPLE INFORM | IATIUN  |              |      |  |
| Sample Number |         | VPA055786    | <br> |  |
| Sample Date   |         | 29 Mar 2024  | <br> |  |
| Machine Hours |         | 1162         | <br> |  |
| Oil Hours     |         | 0            | <br> |  |
| Oil Changed   |         | Changed      | <br> |  |
| Sample Status |         | NORMAL       | <br> |  |
| OIL CONDITION |         |              |      |  |
| Visc @ 40°C   | cSt     | <b>105</b>   | <br> |  |
| CONTAMINATION | N       |              |      |  |
| Water         | %       | NEG          | <br> |  |
| Silicon       | ppm     | 3            | <br> |  |
| Sodium        | ppm     | <b>■</b> 2   | <br> |  |
| Potassium     | ppm     | 2            | <br> |  |
| WEAR METALS   |         |              |      |  |
| PQ            |         | ■22          | <br> |  |
| Iron          | ppm     | <b>7</b> 4   | <br> |  |
| Copper        | ppm     | ■16          | <br> |  |
| Lead          | ppm     | 21           | <br> |  |
| Tin           | ppm     | 1            | <br> |  |
| Aluminum      | ppm     | 2            | <br> |  |
| Chromium      | ppm     | <b>1</b>     | <br> |  |
| Molybdenum    | ppm     | <b>4</b>     | <br> |  |
| Nickel        | ppm     | <b>■</b> 2   | <br> |  |
| Titanium      | ppm     | <1           | <br> |  |
| Silver        | ppm     | <1           | <br> |  |
| Manganese     | ppm     | <b>2</b>     | <br> |  |
| Vanadium      | ppm     | <1           | <br> |  |
| ADDITIVES     |         |              |      |  |
| Calcium       | ppm     | <b>■</b> 95  | <br> |  |
| Magnesium     | ppm     | ■11          | <br> |  |
| Zinc          | ppm     | <b>■</b> 36  | <br> |  |
| Phosphorus    | ppm     | <b>1520</b>  | <br> |  |
| Barium        | ppm     | ■0           | <br> |  |
| Boron         | ppm     | <b>■</b> 356 | <br> |  |
|               |         |              |      |  |

## Diagnosis

No corrective action is recommended at this time. Oil and filter change at the time of sampling has been noted. Resample at the next service interval to monitor. All component wear rates are normal. There is no indication of any contamination in the oil. The condition of the oil is acceptable for the time in service.