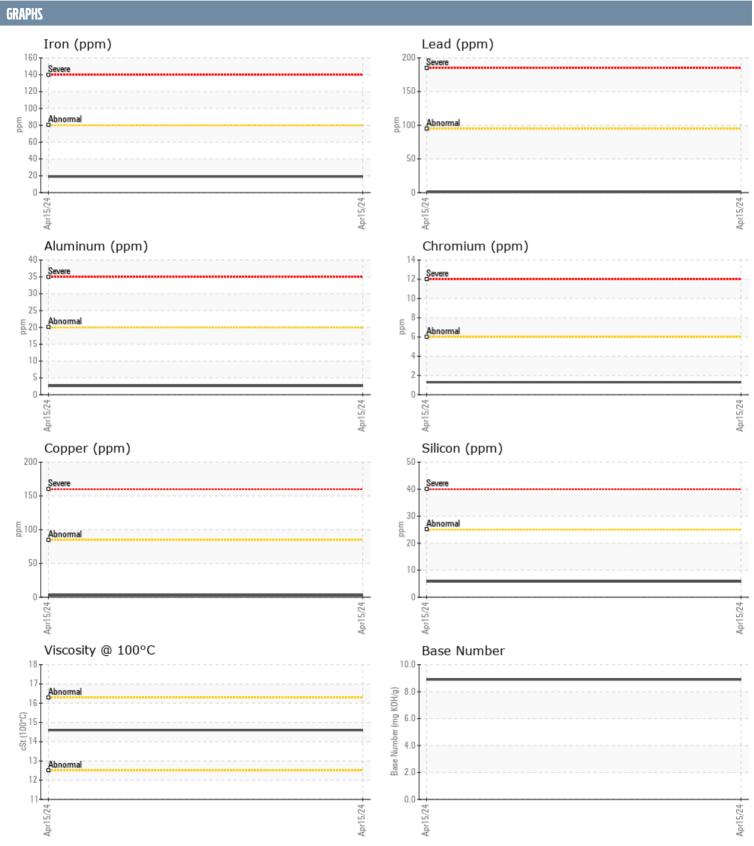

## 821982 VOLVO PENTA A637803 - CENTER DIESEL ENGINE

Sample No: VPA049634

Oil Type: VOLVO VDS-4.5 Premium Motor Oil 15W40

| SAMPLE INFORMAT  | TION     |               |      |  |
|------------------|----------|---------------|------|--|
| Sample Number    |          | VPA049634     | <br> |  |
| Sample Date      |          | 15 Apr 2024   | <br> |  |
| Machine Hours    |          | 763           | <br> |  |
| Oil Hours        |          | 0             | <br> |  |
| Oil Changed      |          | Not Changd    | <br> |  |
| Sample Status    |          | NORMAL        | <br> |  |
|                  |          |               |      |  |
| OIL CONDITION    |          |               |      |  |
| Visc @ 100°C     | cSt      | <b>14.6</b>   | <br> |  |
| Base Number (BN) | mg KOH/g | ■8.9          | <br> |  |
| Oxidation (PA)   | %        | 65            | <br> |  |
| CONTAMINATION    |          |               |      |  |
|                  |          |               |      |  |
| Water            | %        | NEG           | <br> |  |
| Soot %           | %        | <b>0.1</b>    | <br> |  |
| Nitration (PA)   | %        | 44            | <br> |  |
| Sulfation (PA)   | %        | 56            | <br> |  |
| Glycol           | %        | NEG           | <br> |  |
| Fuel             | %        | <1.0          | <br> |  |
| Silicon          | ppm      | <b>6</b>      | <br> |  |
| Sodium           | ppm      | <b>■</b> 3    | <br> |  |
| Potassium        | ppm      | ■8            | <br> |  |
| WEAR METALS      |          |               |      |  |
| Iron             | ppm      | <b>□</b> 19   | <br> |  |
| Copper           | ppm      | 3             | <br> |  |
| Lead             | ppm      | <b>2</b>      | <br> |  |
| Tin              | ppm      | <u> </u>      | <br> |  |
| Aluminum         | ppm      | <b>3</b>      | <br> |  |
| Chromium         | ppm      | <b>1</b>      | <br> |  |
| Molybdenum       | ppm      | <b>3</b>      | <br> |  |
| Nickel           | ppm      | <b>2</b>      | <br> |  |
| Titanium         | ppm      | <b>■&lt;1</b> | <br> |  |
| Silver           | ppm      | <b>=</b> <1   | <br> |  |
| Manganese        | ppm      | <b>1</b>      | <br> |  |
| Vanadium         | ppm      | <1            | <br> |  |
| ADDITIVES        |          |               |      |  |
|                  |          |               |      |  |
| Calcium          | ppm      | <b>2092</b>   | <br> |  |
| Magnesium        | ppm      | <b>■34</b>    | <br> |  |
| Zinc             | ppm      | <b>1105</b>   | <br> |  |
| Phosphorus       | ppm      | <b>1030</b>   | <br> |  |
| Barium           | ppm      | <b>0</b>      | <br> |  |
| Boron            | ppm      | <b>217</b>    | <br> |  |

## Diagnosis

Resample at the next service interval to monitor.All component wear rates are normal. There is no indication of any contamination in the oil. The BN result indicates that there is suitable alkalinity remaining in the oil. The condition of the oil is suitable for further service.