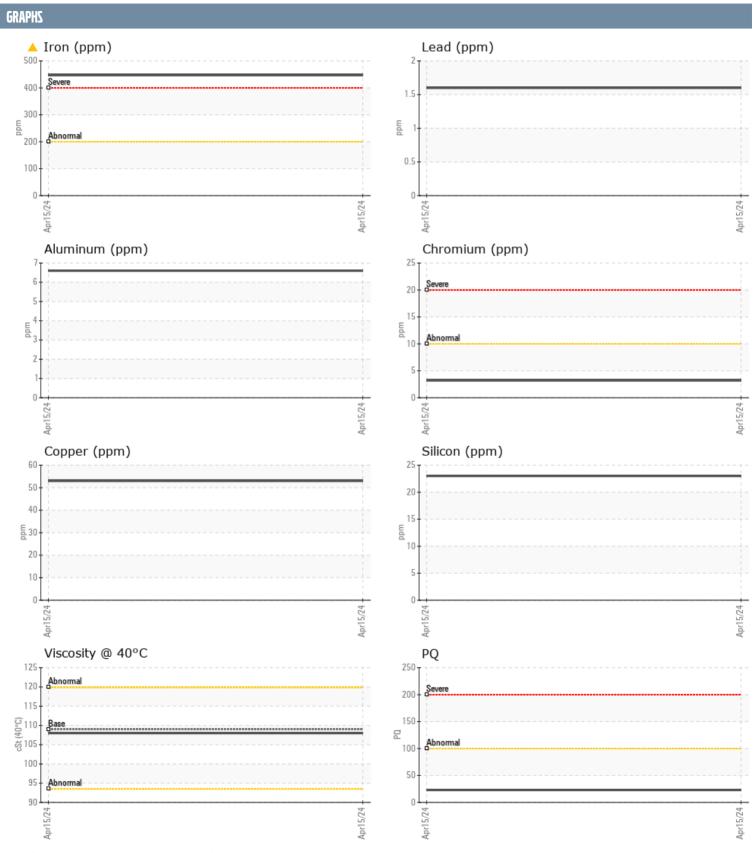

## VOLVO PENTA 3940021173 - STARBOARD IPS

Sample No: VPA053380

**Oil Type:** GEAR OIL SAE 75W90

| SAMPLE INFORM        | IATION |               |      |  |
|----------------------|--------|---------------|------|--|
| Sample Number        |        | VPA053380     | <br> |  |
| Sample Date          |        | 15 Apr 2024   | <br> |  |
| Machine Hours        |        | 0             | <br> |  |
| Oil Hours            |        | 0             | <br> |  |
| Oil Changed          |        | Not Changd    | <br> |  |
| Sample Status        |        | ABNORMAL      | <br> |  |
| ·                    |        | 1121121111111 |      |  |
| OIL CONDITION        |        |               |      |  |
| Visc @ 40°C          | cSt    | ■108          | <br> |  |
| CONTAMINATION        | 1      |               |      |  |
| Water                | %      | NEG           | <br> |  |
| Silicon              | ppm    | 23            | <br> |  |
| Sodium               | ppm    | <b>1</b> 4    | <br> |  |
| Potassium            | ppm    | <u> </u>      | <br> |  |
| WEAR METALS          |        |               |      |  |
| PQ                   |        | <b>23</b>     | <br> |  |
| Iron                 | ppm    | <u> 447</u>   | <br> |  |
| Copper               | ppm    | <b>■</b> 53   | <br> |  |
| Lead<br>             | ppm    | 2             | <br> |  |
| Tin                  | ppm    | <1            | <br> |  |
| Aluminum             | ppm    | 7             | <br> |  |
| Chromium             | ppm    | 3             | <br> |  |
| Molybdenum<br>Nickel | ppm    | <b>1</b>      | <br> |  |
|                      | ppm    | <b>6</b>      | <br> |  |
| Titanium             | ppm    | <1            | <br> |  |
| Silver               | ppm    | 0             | <br> |  |
| Manganese            | ppm    | <b>■8</b> <1  | <br> |  |
| Vanadium             | ppm    | <1            | <br> |  |
| ADDITIVES            |        |               |      |  |
| Calcium              | ppm    | <b>17</b>     | <br> |  |
| Magnesium            | ppm    | <u> </u>      | <br> |  |
| Zinc                 | ppm    | <b>145</b>    | <br> |  |
| Phosphorus           | ppm    | <b>1376</b>   | <br> |  |
| Barium               | ppm    | <b>1</b>      | <br> |  |
| Boron                | ppm    | <b>266</b>    | <br> |  |
|                      |        |               |      |  |

## Diagnosis

Resample at the next service interval to monitor. The iron level is abnormal. All other component wear rates are normal. There is no indication of any contamination in the oil. The condition of the oil is acceptable for the time in service.