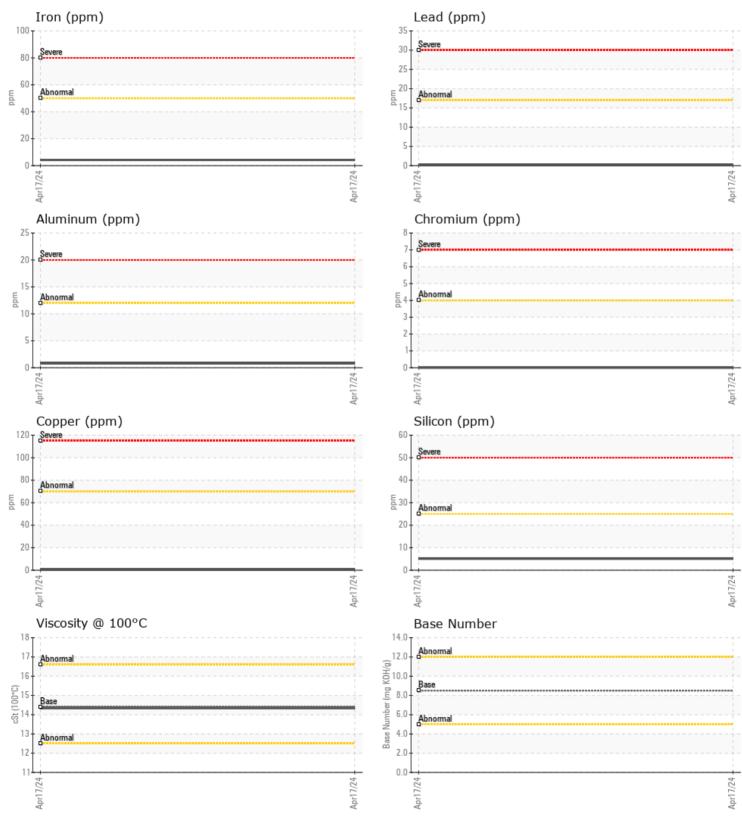

## ONAN J130577965 - GENSET

Sample No: VPA053081

Oil Type: DIESEL ENGINE OIL SAE 15W40

| Sample Number        |            | VPA053081                 | <br> | <br>FDDA FT PIERCE - POWER CENTE                                |
|----------------------|------------|---------------------------|------|-----------------------------------------------------------------|
| Sample Date          |            | 17 Apr 2024               | <br> | <br>FDDA FI PIERCE - POWER CENTE                                |
| Machine Hours        |            | 395                       | <br> | <br>FORT PIERCE, FL                                             |
| Oil Hours            |            | 1                         | <br> | <br>US                                                          |
| Oil Changed          |            | Not Changd                | <br> | <br>Contact: KYLE GRASER                                        |
| Sample Status        |            | NORMAL                    | <br> | <br>k.graser@kirbycorp.com                                      |
| OIL CONDITION        |            |                           |      | T:<br>F:                                                        |
| Visc @ 100°C         | cSt        | 14.34                     | <br> | <br>F.                                                          |
| Oxidation (PA)       | %          | 63                        | <br> | <br>Diagnosis                                                   |
| CONTAMINATION        |            |                           |      | No corrective action is recommend                               |
|                      |            |                           |      | at this time. Resample at the next                              |
| Water                | %          | NEG                       | <br> | <br>service interval to monitor.All                             |
| Soot %               | %          | 0.1                       | <br> | <br>component wear rates are normal                             |
| Nitration (PA)       | %          | 43                        | <br> | <br>There is no indication of any contamination in the oil. The |
| Sulfation (PA)       | %          | 55                        | <br> | <br>condition of the oil is acceptable f                        |
| Glycol<br>Fuel       | %          | NEG<br><1.0               | <br> | <br>the time in service.                                        |
| Silicon              |            | < 1.0                     | <br> |                                                                 |
| Silicon<br>Sodium    | ppm        |                           |      |                                                                 |
| Potassium            | ppm<br>ppm | □ <1<br>□ 3               | <br> |                                                                 |
| WEAR METALS          |            |                           |      |                                                                 |
|                      | 10.10.000  |                           |      |                                                                 |
| lron<br>Copper       | ppm<br>ppm | <b>□</b> 4<br><b>□</b> <1 | <br> |                                                                 |
| Lead                 | ppm        | <b>■</b> <1               | <br> |                                                                 |
| Tin                  | ppm        | <b>0</b>                  | <br> |                                                                 |
| Aluminum             | ppm        | <b>□</b> <1               | <br> |                                                                 |
| Chromium             | ppm        | 0                         | <br> |                                                                 |
| Molybdenum           | ppm        | <b>1</b> 6                | <br> |                                                                 |
| Nickel               | ppm        | 0                         | <br> |                                                                 |
| Titanium             | ppm        | 0                         | <br> |                                                                 |
| Silver               | ppm        | 0                         | <br> |                                                                 |
| Manganese            | ppm        | <1                        | <br> |                                                                 |
| Vanadium             | ppm        | <1                        | <br> |                                                                 |
| ADDITIVES            |            |                           |      |                                                                 |
|                      | ppm        | 2320                      | <br> |                                                                 |
| Calcium              |            | <b>136</b>                | <br> |                                                                 |
| Calcium<br>Magnesium | ppm        |                           |      |                                                                 |
|                      | ppm        | 1266                      | <br> |                                                                 |
| Magnesium            |            | ■ 1266<br>■ 1034          | <br> |                                                                 |
| Magnesium<br>Zinc    | ppm        | _                         |      |                                                                 |

## GRAPHS

Report Id: VP208659 [WUSCAR] 06153583 (Generated: 04/18/2024 16:46:40) Rev: 1

Contact/Location: KYLE GRASER - VP208659