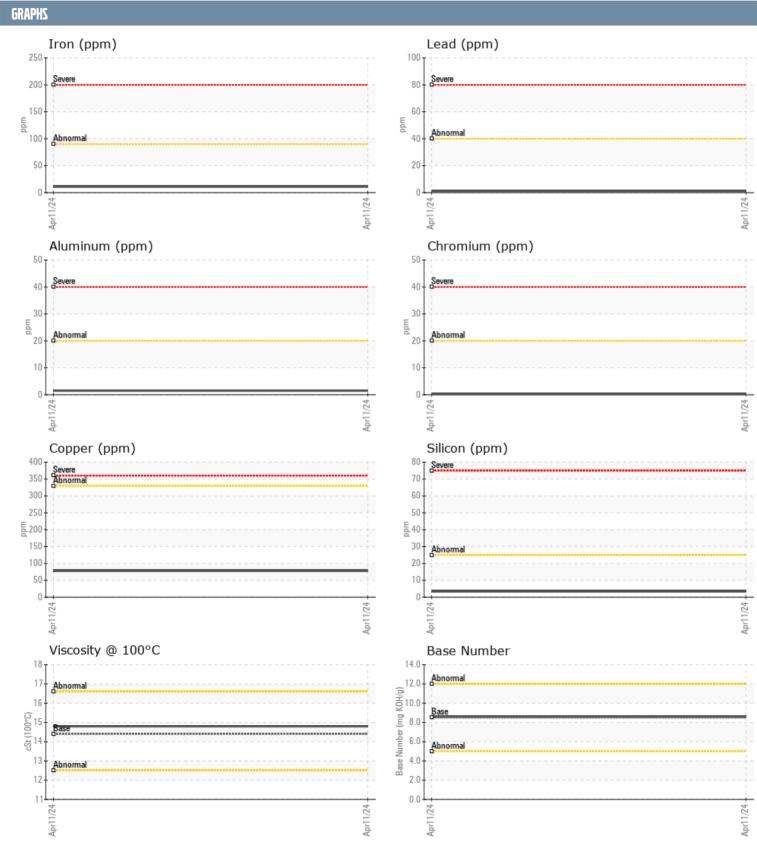

## SARAH BAKER SABRE 48 CUMMINS 73418608 - PORT DIESEL ENGINE

Sample No: VPA054955

Oil Type: DIESEL ENGINE OIL SAE 15W40

| SAMPLE INFORMAT  | TION     |               |      |  |
|------------------|----------|---------------|------|--|
| Sample Number    |          | VPA054955     | <br> |  |
| Sample Date      |          | 11 Apr 2024   | <br> |  |
| Machine Hours    |          | 1126          | <br> |  |
| Oil Hours        |          | 0             | <br> |  |
| Oil Changed      |          | Not Changd    | <br> |  |
| Sample Status    |          | NORMAL        | <br> |  |
|                  |          |               |      |  |
| OIL CONDITION    |          |               |      |  |
| Visc @ 100°C     | cSt      | <b>14.8</b>   | <br> |  |
| Base Number (BN) | mg KOH/g | ■8.6          | <br> |  |
| Oxidation (PA)   | %        | 57            | <br> |  |
| CONTAMINATION    |          |               |      |  |
| Water            | %        | NEG           | <br> |  |
| Soot %           | %        | ■0.4          | <br> |  |
| Nitration (PA)   | %        | 55            | <br> |  |
| Sulfation (PA)   | %        | 52            | <br> |  |
| Glycol           | %        | NEG           | <br> |  |
| Fuel             | %        | <1.0          | <br> |  |
| Silicon          | ppm      | <b>■</b> 3    | <br> |  |
| Sodium           | ppm      | <b>■&lt;1</b> | <br> |  |
| Potassium        | ppm      | <b>0</b>      | <br> |  |
| WEAR METALS      |          |               |      |  |
| Iron             | ppm      | <b>11</b>     | <br> |  |
| Copper           | ppm      | <b>■78</b>    | <br> |  |
| Lead             | ppm      | <b>1</b>      | <br> |  |
| Tin              | ppm      | <1            | <br> |  |
| Aluminum         | ppm      | <u> </u>      | <br> |  |
| Chromium         | ppm      | <1            | <br> |  |
| Molybdenum       | ppm      | <b>■</b> 59   | <br> |  |
| Nickel           | ppm      | <b>■&lt;1</b> | <br> |  |
| Titanium         | ppm      | <b>0</b>      | <br> |  |
| Silver           | ppm      | O             | <br> |  |
| Manganese        | ppm      | <b>■</b> <1   | <br> |  |
| Vanadium         | ppm      | <1            | <br> |  |
| ADDITIVES        |          |               |      |  |
| Calcium          | ppm      | <b>1087</b>   | <br> |  |
| Magnesium        | ppm      | 904           | <br> |  |
| Zinc             | ppm      | <b>1108</b>   | <br> |  |
| Phosphorus       | ppm      | ■956          | <br> |  |
| Barium           | ppm      | ■0            | <br> |  |
| Boron            | ppm      | ■9            | <br> |  |
|                  |          | _             |      |  |

## Diagnosis

Resample at the next service interval to monitor. All component wear rates are normal. There is no indication of any contamination in the oil. The BN result indicates that there is suitable alkalinity remaining in the oil. The condition of the oil is acceptable for the time in service.