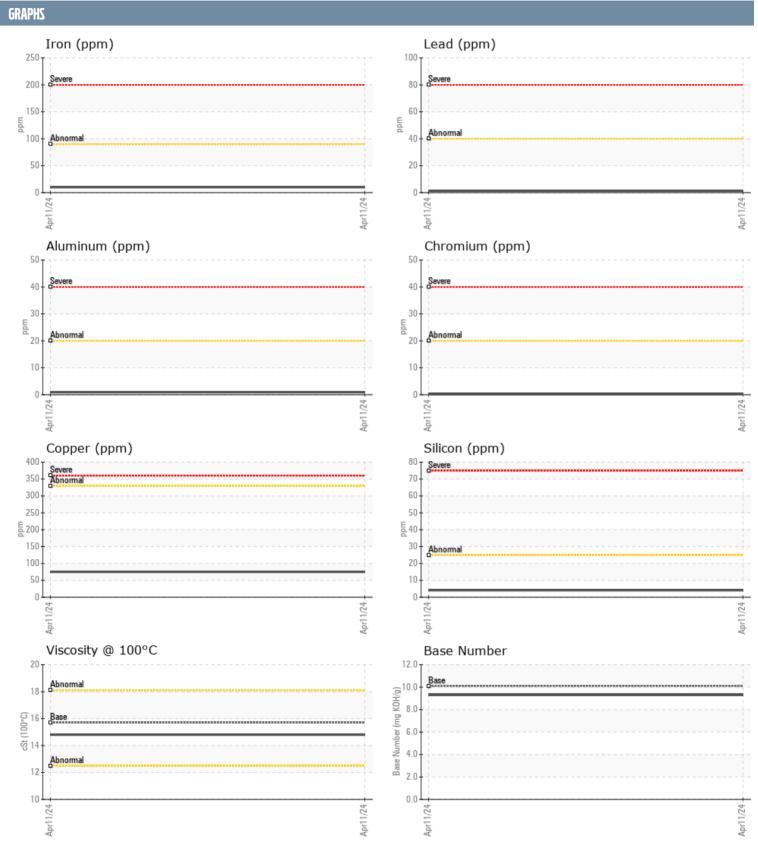

## SARAH BAKER SABRE 48 CUMMINS 73412751 - STARBOARD DIESEL ENGINE

Sample No: VPA054958

Oil Type: SHELL ROTELLA T 15W40

| SAMPLE INFORMAT               | TION              |                |      |  |
|-------------------------------|-------------------|----------------|------|--|
| Sample Number                 |                   | VPA054958      | <br> |  |
| Sample Date                   |                   | 11 Apr 2024    | <br> |  |
| Machine Hours                 |                   | 1145           | <br> |  |
| Oil Hours                     |                   | 0              | <br> |  |
| Oil Changed                   |                   | Not Changd     | <br> |  |
| Sample Status                 |                   | NORMAL         | <br> |  |
| OIL CONDITION                 |                   |                |      |  |
| Visc @ 100°C                  | cSt               | <b>14.8</b>    | <br> |  |
| Base Number (BN)              | mg KOH/g          | ■9.3           | <br> |  |
| Oxidation (PA)                | %                 | 60             | <br> |  |
| CONTAMINATION                 |                   |                |      |  |
|                               | 0.4               |                |      |  |
| Water                         | %                 | NEG            | <br> |  |
| Soot %                        | %                 | <b>■</b> 0.4   | <br> |  |
| Nitration (PA) Sulfation (PA) | %                 | 58<br>53       | <br> |  |
| Glycol                        | %                 | NEG            | <br> |  |
| Fuel                          | %                 | <1.0           | <br> |  |
| Silicon                       |                   | <b>■</b> 4     | <br> |  |
| Sodium                        | ppm               | ■ <del>-</del> | <br> |  |
| Potassium                     | ppm               | <b>0</b>       | <br> |  |
|                               | la la constantina |                |      |  |
| WEAR METALS                   |                   |                |      |  |
| Iron                          | ppm               | <b>10</b>      | <br> |  |
| Copper                        | ppm               | <b>75</b>      | <br> |  |
| Lead                          | ppm               | <b>1</b>       | <br> |  |
| Tin                           | ppm               | <b>■</b> <1    | <br> |  |
| Aluminum                      | ppm               | <b>□</b> <1    | <br> |  |
| Chromium                      | ppm               | <b>■&lt;1</b>  | <br> |  |
| Molybdenum                    | ppm               | ■58            | <br> |  |
| Nickel                        | ppm               | ■0             | <br> |  |
| Titanium                      | ppm               | <b>0</b>       | <br> |  |
| Silver                        | ppm               | <b>0</b>       | <br> |  |
| Manganese                     | ppm               | <b>-</b> <1    | <br> |  |
| Vanadium                      | ppm               | <1             | <br> |  |
| ADDITIDDA                     |                   |                |      |  |
| Calcium                       | ppm               | <b>1089</b>    | <br> |  |
| Magnesium                     | ppm               | <b>912</b>     | <br> |  |
| Zinc                          | ppm               | <b>1095</b>    | <br> |  |
| Phosphorus                    | ppm               | ■951           | <br> |  |
| Barium                        | ppm               | <b>0</b>       | <br> |  |
| Boron                         | ppm               | <b>2</b>       | <br> |  |
|                               |                   |                |      |  |

## Diagnosis

Resample at the next service interval to monitor. All component wear rates are normal. There is no indication of any contamination in the oil. The BN result indicates that there is suitable alkalinity remaining in the oil. The condition of the oil is acceptable for the time in service.