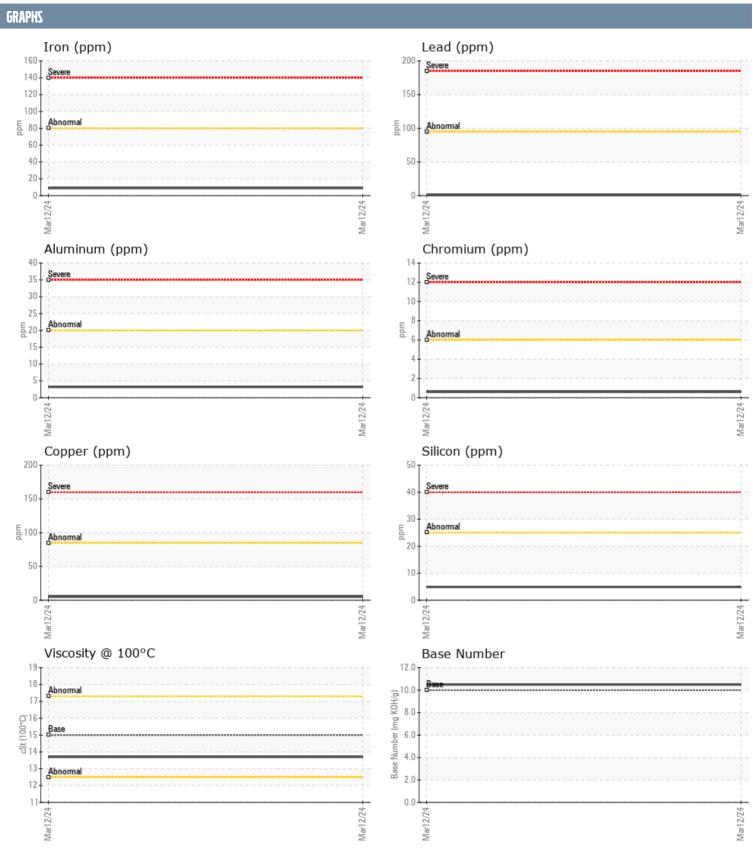

## PHILLIP OLSON 10186 VOLVO PENTA A687793 - PORT DIESEL ENGINE

Sample No: VPA058817

Oil Type: VOLVO ULTRA DIESEL ENGINE OIL 15W40 VDS-3

| SAMPLE INFORMAT  | TION     |                |      |  |
|------------------|----------|----------------|------|--|
| Sample Number    |          | VPA058817      | <br> |  |
| Sample Date      |          | 12 Mar 2024    | <br> |  |
| Machine Hours    |          | 1000           | <br> |  |
| Oil Hours        |          | 100            | <br> |  |
| Oil Changed      |          | Changed        | <br> |  |
| Sample Status    |          | NORMAL         | <br> |  |
| OIL COMPLETION   |          |                |      |  |
| OIL CONDITION    |          |                |      |  |
| Visc @ 100°C     | cSt      | <b>13.7</b>    | <br> |  |
| Base Number (BN) | mg KOH/g | <b>10.5</b>    | <br> |  |
| Oxidation (PA)   | %        | 57             | <br> |  |
| CONTAMINATION    |          |                |      |  |
| Water            | %        | NEG            | <br> |  |
| Soot %           | %        | ■ 0.8          | <br> |  |
| Nitration (PA)   | %        | 54             | <br> |  |
| Sulfation (PA)   | %        | 54             | <br> |  |
| Glycol           | %        | NEG            | <br> |  |
| Fuel             | %        | <1.0           | <br> |  |
| Silicon          | ppm      | <b>■</b> 5     | <br> |  |
| Sodium           | ppm      | 2              | <br> |  |
| Potassium        | ppm      | <u> </u>       | <br> |  |
| WEAR METALS      |          | _              |      |  |
| MENU METAT7      |          |                |      |  |
| Iron             | ppm      | <b>■</b> 9     | <br> |  |
| Copper           | ppm      | <b>■</b> 5     | <br> |  |
| Lead             | ppm      | <b>■&lt;1</b>  | <br> |  |
| Tin              | ppm      | <b>■</b> <1    | <br> |  |
| Aluminum         | ppm      | <b>■</b> 3     | <br> |  |
| Chromium         | ppm      | <b>■</b> <1    | <br> |  |
| Molybdenum       | ppm      | <b>60</b>      | <br> |  |
| Nickel           | ppm      | <b>■ &lt;1</b> | <br> |  |
| Titanium         | ppm      | <b>1</b>       | <br> |  |
| Silver           | ppm      | <b>■ &lt;1</b> | <br> |  |
| Manganese        | ppm      | <b>0</b>       | <br> |  |
| Vanadium         | ppm      | <1             | <br> |  |
| <b>ADDITIDES</b> |          |                |      |  |
| Calcium          | ppm      | <b>1081</b>    | <br> |  |
| Magnesium        | ppm      | ■931           | <br> |  |
| Zinc             | ppm      | <b>1204</b>    | <br> |  |
| Phosphorus       | ppm      | ■1036          | <br> |  |
| Barium           | ppm      | ■0             | <br> |  |
| Boron            | ppm      | <u></u> 5      | <br> |  |
|                  |          |                |      |  |

## Diagnosis

Resample at the next service interval to monitor. All component wear rates are normal. There is no indication of any contamination in the oil. The BN result indicates that there is suitable alkalinity remaining in the oil. The condition of the oil is acceptable for the time in service.