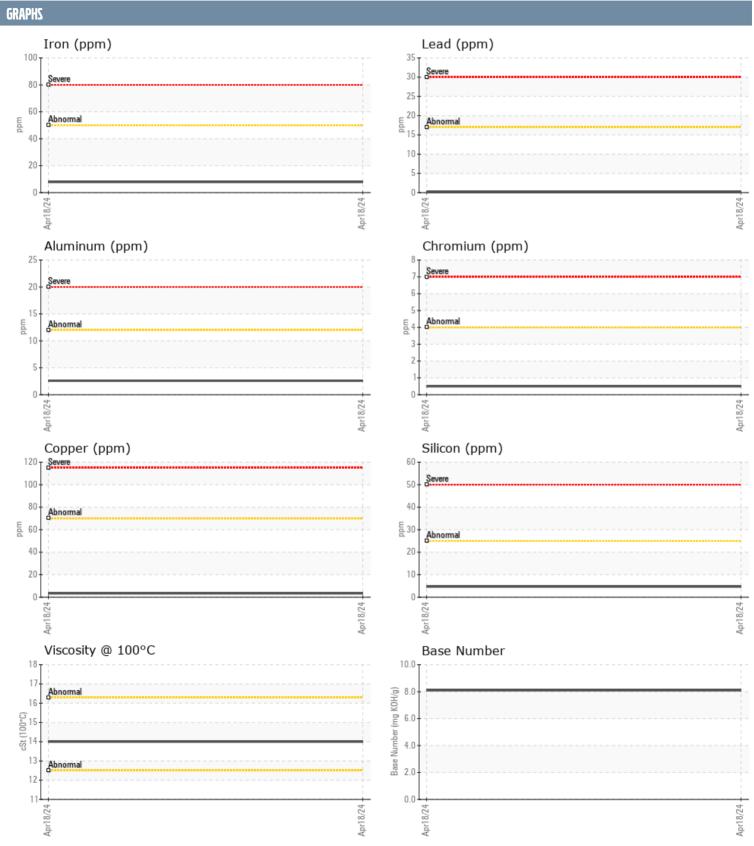

## FULFORD/MARR FULFORD/MARR FISCHER PANDA FULFORD/MARR (S/N N/A) - GENSET

Sample No: VPA056772

**Oil Type:** VOLVO PENTA SAE 15W40

| SAMPLE INFORMAT  | TION     |               |      |  |
|------------------|----------|---------------|------|--|
| Sample Number    |          | VPA056772     | <br> |  |
| Sample Date      |          | 18 Apr 2024   | <br> |  |
| Machine Hours    |          | 250           | <br> |  |
| Oil Hours        |          | 40            | <br> |  |
| Oil Changed      |          | Not Changd    | <br> |  |
| Sample Status    |          | NORMAL        | <br> |  |
|                  |          |               |      |  |
| OIL CONDITION    |          |               |      |  |
| Visc @ 100°C     | cSt      | <b>14.0</b>   | <br> |  |
| Base Number (BN) | mg KOH/g | 8.1           | <br> |  |
| Oxidation (PA)   | %        | 69            | <br> |  |
| CONTAMINATION    |          |               |      |  |
| CONTAMINATION    |          |               |      |  |
| Water            | %        | NEG           | <br> |  |
| Soot %           | %        | ■ 0.1         | <br> |  |
| Nitration (PA)   | %        | 52            | <br> |  |
| Sulfation (PA)   | %        | 57            | <br> |  |
| Glycol           | %        | NEG           | <br> |  |
| Fuel             | %        | <1.0          | <br> |  |
| Silicon          | ppm      | ■5            | <br> |  |
| Sodium           | ppm      | <b>■</b> 4    | <br> |  |
| Potassium        | ppm      | <b>□</b> 9    | <br> |  |
| WEAR METALS      |          |               |      |  |
| Iron             | ppm      | <b>■</b> 8    | <br> |  |
| Copper           | ppm      | ■3            | <br> |  |
| Lead             | ppm      | <b>■&lt;1</b> | <br> |  |
| Tin              | ppm      | <b>■&lt;1</b> | <br> |  |
| Aluminum         | ppm      | <b>■</b> 3    | <br> |  |
| Chromium         | ppm      | <b>■&lt;1</b> | <br> |  |
| Molybdenum       | ppm      | <b>■</b> 3    | <br> |  |
| Nickel           | ppm      | ■0            | <br> |  |
| Titanium         | ppm      | <1            | <br> |  |
| Silver           | ppm      | <b>■&lt;1</b> | <br> |  |
| Manganese        | ppm      | <b>0</b>      | <br> |  |
| Vanadium         | ppm      | <1            | <br> |  |
| ADDITIVES        |          |               |      |  |
| Calcium          | ppm      | <b>2148</b>   | <br> |  |
| Magnesium        | ppm      | <b>42</b>     | <br> |  |
| Zinc             | ppm      | <b>1166</b>   | <br> |  |
| Phosphorus       | ppm      | ■1024         | <br> |  |
| Barium           | ppm      | ■0            | <br> |  |
| Boron            | ppm      | <b>199</b>    | <br> |  |
| DOTOTI           | ppiii    |               |      |  |

## Diagnosis

Resample at the next service interval to monitor. All component wear rates are normal. There is no indication of any contamination in the oil. The BN result indicates that there is suitable alkalinity remaining in the oil. The condition of the oil is acceptable for the time in service.