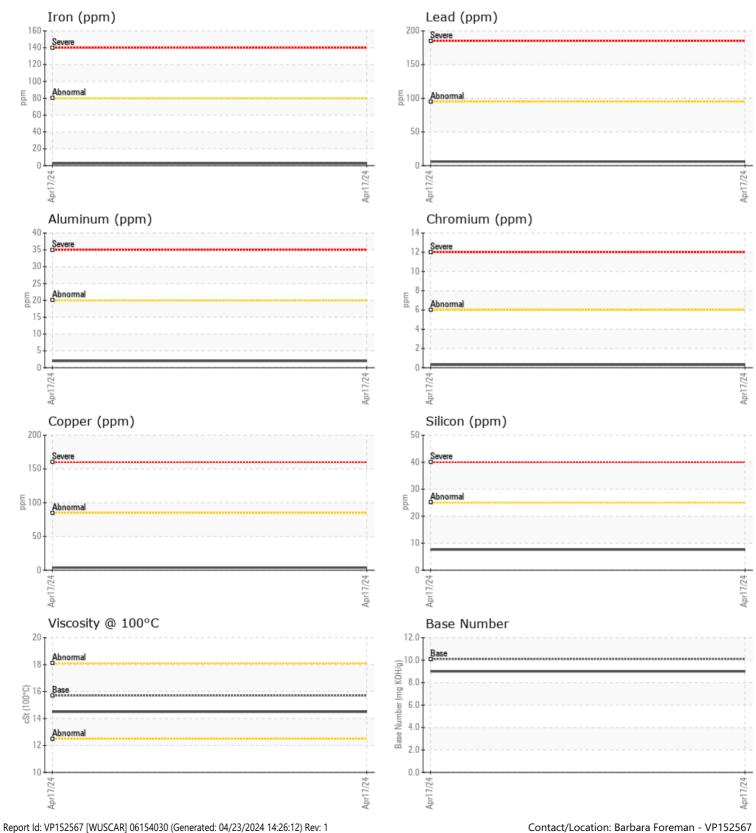

#### SAMPLE INFORMATION

| Sample Number    |          | VPA048909    |  |  |  |
|------------------|----------|--------------|--|--|--|
| Sample Date      |          | 17 Apr 2024  |  |  |  |
| Machine Hours    |          | 645          |  |  |  |
| Oil Hours        |          | 25           |  |  |  |
| Oil Changed      |          | Not Changd   |  |  |  |
| Sample Status    |          | NORMAL       |  |  |  |
|                  |          |              |  |  |  |
| OIL CONDITION    |          |              |  |  |  |
| Visc @ 100°C     | cSt      | <b>14.5</b>  |  |  |  |
| Base Number (BN) | mg KOH/g | 9.0          |  |  |  |
| Oxidation (PA)   | %        | 64           |  |  |  |
| CONTAMINATION    |          |              |  |  |  |
|                  | 0(       |              |  |  |  |
| Water            | %        | NEG          |  |  |  |
| Soot %           | %        | 0.1          |  |  |  |
| Nitration (PA)   | %        | 43           |  |  |  |
| Sulfation (PA)   | %        | 56           |  |  |  |
| Glycol           | %        | NEG          |  |  |  |
| Fuel             | %        | <1.0         |  |  |  |
| Silicon          | ppm      | 8            |  |  |  |
| Sodium           | ppm      | <b>4</b>     |  |  |  |
| Potassium        | ppm      | <b>1</b> 3   |  |  |  |
| WEAR METALS      |          |              |  |  |  |
|                  |          |              |  |  |  |
| Iron             | ppm      | 3            |  |  |  |
| Copper           | ppm      | <b>4</b>     |  |  |  |
| Lead             | ppm      | 6            |  |  |  |
| Tin              | ppm      | <b>■</b> <1  |  |  |  |
| Aluminum         | ppm      | 2            |  |  |  |
| Chromium         | ppm      | <b>■</b> <1  |  |  |  |
| Molybdenum       | ppm      | 3            |  |  |  |
| Nickel           | ppm      | 0            |  |  |  |
| Titanium         | ppm      | <b>■</b> <1  |  |  |  |
| Silver           | ppm      | <b>  </b> <1 |  |  |  |
| Manganese        | ppm      | 0            |  |  |  |
| Vanadium         | ppm      | <1           |  |  |  |
| ADDITIVES        |          |              |  |  |  |
| Calcium          | ppm      | 2053         |  |  |  |
| Magnesium        | ppm      | 37           |  |  |  |
| Zinc             | ppm      | 1124         |  |  |  |
| Phosphorus       | ppm      | <b>1005</b>  |  |  |  |
| Barium           | ppm      | 0            |  |  |  |
| Boron            | ppm      | 204          |  |  |  |
|                  |          |              |  |  |  |

#### GRAPHS

Contact/Location: Barbara Foreman - VP152567