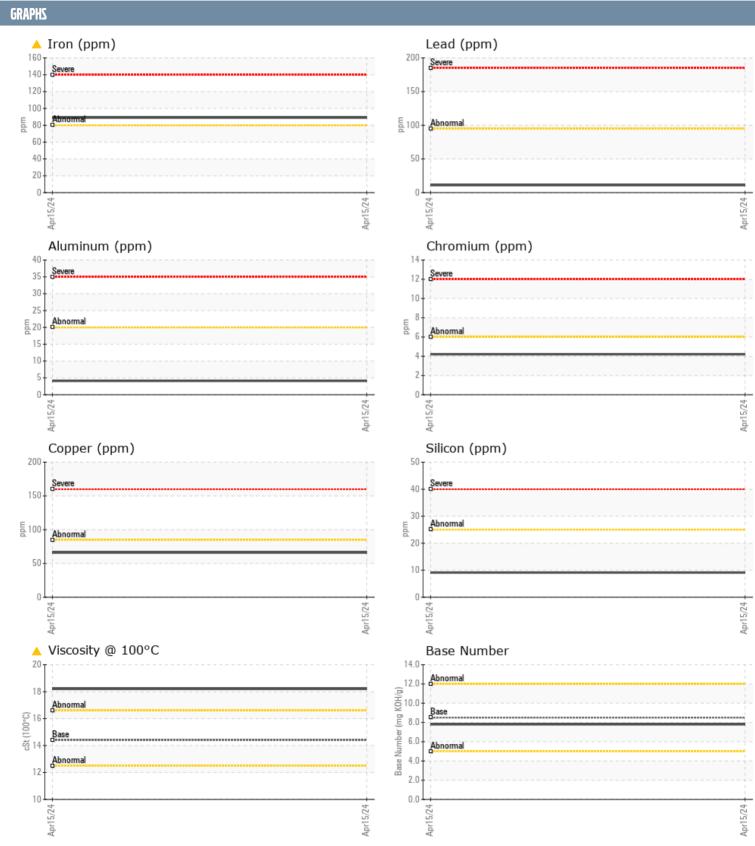

## BUMGARNER 125443 VOLVO PENTA 2061121225 - STARBOARD DIESEL ENGINE

Sample No: VPA057059

**Oil Type:** DIESEL ENGINE OIL SAE 15W40

| SAMPLE INFORMAT  | TION     |              |      |  |
|------------------|----------|--------------|------|--|
| Sample Number    |          | VPA057059    | <br> |  |
| Sample Date      |          | 15 Apr 2024  | <br> |  |
| Machine Hours    |          | 1492         | <br> |  |
| Oil Hours        |          | 0            | <br> |  |
|                  |          |              |      |  |
| Oil Changed      |          | Not Changd   | <br> |  |
| Sample Status    |          | ABNORMAL     | <br> |  |
| OIL CONDITION    |          |              |      |  |
| Visc @ 100°C     | cSt      | <b>18.2</b>  | <br> |  |
| Base Number (BN) | mg KOH/g | <b>7.8</b>   | <br> |  |
| Oxidation (PA)   | %        | 83           | <br> |  |
| CONTAMINATION    |          |              |      |  |
| Water            | %        | NEG          | <br> |  |
| vvater<br>Soot % | %        | NEG<br>■ 2.4 | <br> |  |
| Nitration (PA)   | %        | 96           | <br> |  |
|                  |          |              |      |  |
| Sulfation (PA)   | %        | 70           | <br> |  |
| Glycol<br>       | %        | NEG          | <br> |  |
| Fuel             | %        | <1.0         | <br> |  |
| Silicon          | ppm      | ■9           | <br> |  |
| Sodium           | ppm      | ■4           | <br> |  |
| Potassium        | ppm      | <b>10</b>    | <br> |  |
| WEAR METALS      |          |              |      |  |
| Iron             | ppm      | <u>^</u> 89  | <br> |  |
| Copper           | ppm      | <b>66</b>    | <br> |  |
| Lead             | ppm      | <b>11</b>    | <br> |  |
| Tin              | ppm      | <b>4</b>     | <br> |  |
| Aluminum         | ppm      | <b>4</b>     | <br> |  |
| Chromium         | ppm      | ■4           | <br> |  |
| Molybdenum       | ppm      | <b>■24</b>   | <br> |  |
| Nickel           | ppm      | <u> </u>     | <br> |  |
| Titanium         | ppm      | <b>■</b> <1  | <br> |  |
| Silver           | ppm      | <b>=</b> <1  | <br> |  |
| Manganese        |          | <b>1</b>     | <br> |  |
| Vanadium         | ppm      | <1           | <br> |  |
|                  | ррпп     | <b>N</b> 1   |      |  |
| ADDITIVES        |          |              |      |  |
| Calcium          | ppm      | <b>2648</b>  | <br> |  |
| Magnesium        | ppm      | <b>13</b>    | <br> |  |
| Zinc             | ppm      | <b>1346</b>  | <br> |  |
| Phosphorus       | ppm      | <b>1080</b>  | <br> |  |
| Barium           | ppm      | <b>0</b>     | <br> |  |
| Boron            | ppm      | ■39          | <br> |  |
|                  |          |              |      |  |

## Diagnosis

No corrective action is recommended at this time. Resample at the next service interval to monitor. The iron level is abnormal. Valve wear is indicated. There is no indication of any contamination in the oil. The oil viscosity is higher than normal. The BN result indicates that there is suitable alkalinity remaining in the oil.