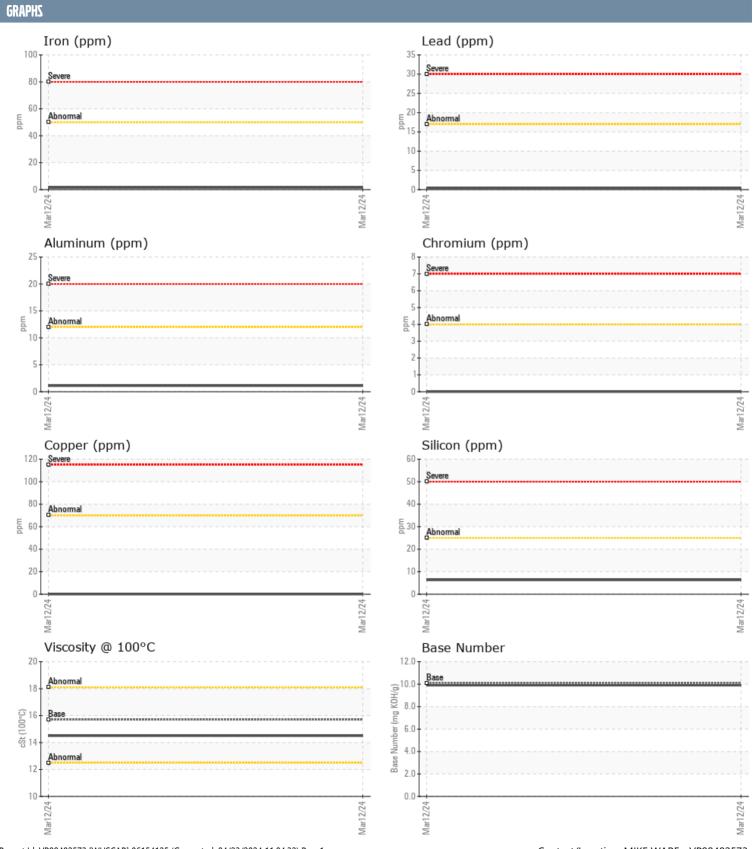

## PHILLIP OLSON 10186 KOHLER SGM32F4S6 - GENSET

Sample No: VPA058824

Oil Type: SHELL ROTELLA T 15W40

| SAMPLE INFORMAT  | TION     |               |      |  |
|------------------|----------|---------------|------|--|
| Sample Number    |          | VPA058824     | <br> |  |
| Sample Date      |          | 12 Mar 2024   | <br> |  |
| Machine Hours    |          | 1683          | <br> |  |
| Oil Hours        |          | 100           | <br> |  |
| Oil Changed      |          | Changed       | <br> |  |
| Sample Status    |          | NORMAL        | <br> |  |
|                  |          |               |      |  |
| OIL CONDITION    |          |               |      |  |
| Visc @ 100°C     | cSt      | <b>14.5</b>   | <br> |  |
| Base Number (BN) | mg KOH/g | ■9.9          | <br> |  |
| Oxidation (PA)   | %        | 59            | <br> |  |
| CONTAMINATION    |          |               |      |  |
| CONTAMINATION    |          |               |      |  |
| Water            | %        | NEG           | <br> |  |
| Soot %           | %        | ■0            | <br> |  |
| Nitration (PA)   | %        | 47            | <br> |  |
| Sulfation (PA)   | %        | 51            | <br> |  |
| Glycol           | %        | NEG           | <br> |  |
| Fuel             | %        | <1.0          | <br> |  |
| Silicon          | ppm      | <b>6</b>      | <br> |  |
| Sodium           | ppm      | <b>2</b>      | <br> |  |
| Potassium        | ppm      | <b>0</b>      | <br> |  |
| WEAR METALS      |          |               |      |  |
| Iron             | ppm      | <b>2</b>      | <br> |  |
| Copper           | ppm      | o             | <br> |  |
| Lead             | ppm      | <b>■&lt;1</b> | <br> |  |
| Tin              | ppm      | <b>■</b> <1   | <br> |  |
| Aluminum         | ppm      | 1             | <br> |  |
| Chromium         | ppm      | ■0            | <br> |  |
| Molybdenum       | ppm      | <b>47</b>     | <br> |  |
| Nickel           | ppm      | ■0            | <br> |  |
| Titanium         | ppm      | 0             | <br> |  |
| Silver           | ppm      | <b>■</b> 0    | <br> |  |
| Manganese        | ppm      | <b>■</b> <1   | <br> |  |
| Vanadium         | ppm      | <1            | <br> |  |
| ADDITIVES        |          |               |      |  |
| Calcium          | ppm      | <b>1525</b>   | <br> |  |
| Magnesium        | ppm      | <b>549</b>    | <br> |  |
| Zinc             | ppm      | <b>1155</b>   | <br> |  |
| Phosphorus       | ppm      | 999           | <br> |  |
| Barium           | ppm      | <b>0</b>      | <br> |  |
| Boron            | ppm      | 43            | <br> |  |
| 20.011           | PP'''    |               |      |  |