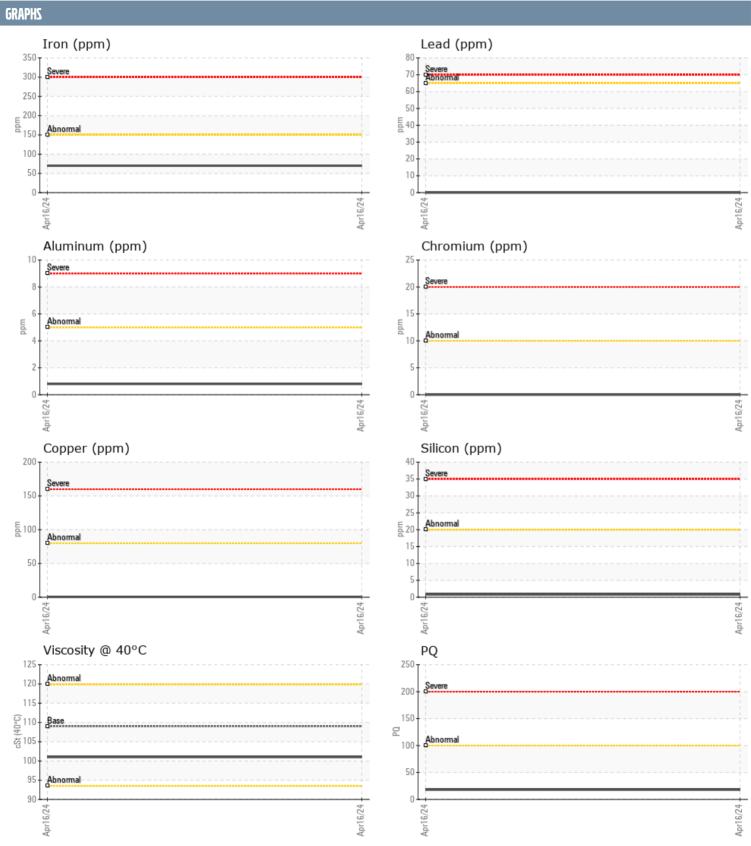

## G VANDEERLAAN PEYTON VOLVO PENTA 3100005627 - STERNDRIVE - GEARBOX

Sample No: VPA051632

**Oil Type:** GEAR OIL SAE 75W90

| SAMPLE INFORM | ATION |                |      |  |
|---------------|-------|----------------|------|--|
|               | MIUN  |                |      |  |
| Sample Number |       | VPA051632      | <br> |  |
| Sample Date   |       | 16 Apr 2024    | <br> |  |
| Machine Hours |       | 2000           | <br> |  |
| Oil Hours     |       | 160            | <br> |  |
| Oil Changed   |       | Not Changd     | <br> |  |
| Sample Status |       | NORMAL         | <br> |  |
| OIL CONDITION |       |                |      |  |
| Visc @ 40°C   | cSt   | <b>101</b>     | <br> |  |
| CONTAMINATION | 1     |                |      |  |
| Water         | %     | NEG            | <br> |  |
| Silicon       | ppm   | <b></b>        | <br> |  |
| Sodium        | ppm   | <b>4</b>       | <br> |  |
| Potassium     | ppm   | <b>■&lt;1</b>  | <br> |  |
| WEAR METALS   |       |                |      |  |
| PQ            |       | <b>18</b>      | <br> |  |
| Iron          | ppm   | <b>70</b>      | <br> |  |
| Copper        | ppm   | <b>■&lt;1</b>  | <br> |  |
| Lead          | ppm   | <b>■</b> 0     | <br> |  |
| Tin           | ppm   | <b>-&lt;1</b>  | <br> |  |
| Aluminum      | ppm   | <b>-&lt;</b> 1 | <br> |  |
| Chromium      | ppm   | <b>0</b>       | <br> |  |
| Molybdenum    | ppm   | <b>■</b> 0     | <br> |  |
| Nickel        | ppm   | <b>0</b>       | <br> |  |
| Titanium      | ppm   | 0              | <br> |  |
| Silver        | ppm   | 0              | <br> |  |
| Manganese     | ppm   | <b>■&lt;1</b>  | <br> |  |
| Vanadium      | ppm   | <1             | <br> |  |
| ADDITIVES     |       |                |      |  |
| Calcium       | ppm   | <b>12</b>      | <br> |  |
| Magnesium     | ppm   | 0              | <br> |  |
| Zinc          | ppm   | ■4             | <br> |  |
| Phosphorus    | ppm   | <u> </u>       | <br> |  |
| Barium        | ppm   | ■0             | <br> |  |
| Boron         | ppm   | <b>■297</b>    | <br> |  |
|               |       |                |      |  |